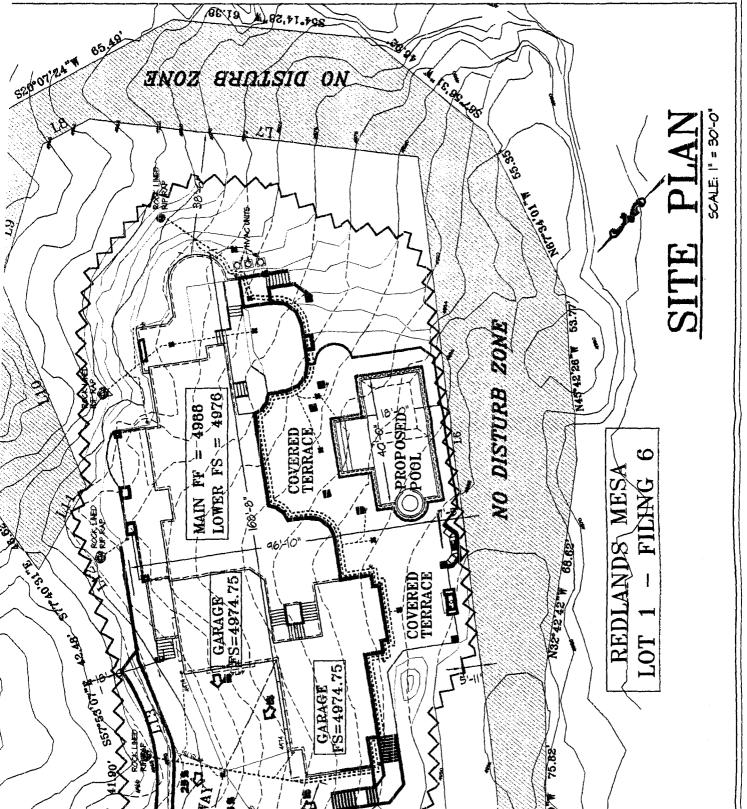

Dear Doug and Robin:

The Design Review Committee (DRC) met today and reviewed your final plans, dated September 26, 2006, with yourselves and Darren Caldwell presenting.

**Drainage:** In order to prevent erosion on both sides of the driveway, there may need to be some level of capturing of the drainage going down the driveway. Darren is very familiar with drainage issues, so I'm sure he will properly address this issue.

East End Grade: The DRC is concerned with the quantity of fill that will be used on the east end. We would like you to drop the foundation on that end in order to get the grade down closer to existing grade. You will also end up with more of the existing vegetation if you do this.