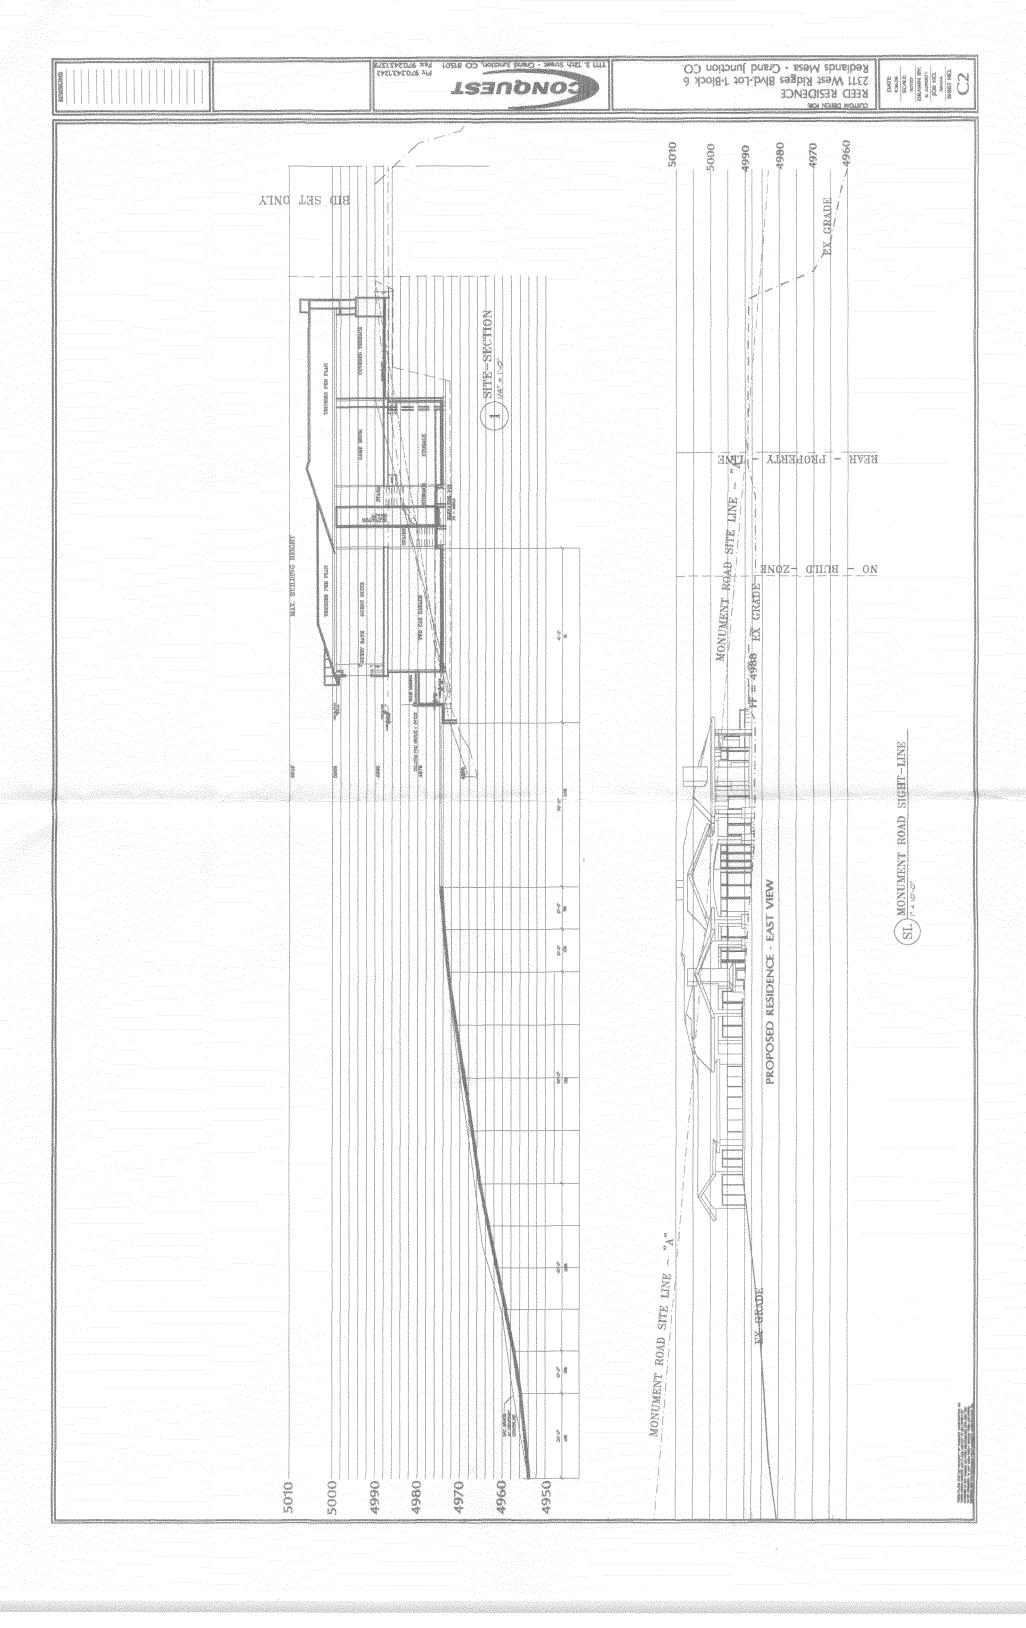

East End Grade: The DRC is concerned with the quantity of fill that will be used on the east end. We would like you to drop the foundation on that end in order to get the grade down closer to existing grade. You will also end up with more of the existing vegetation if you do this.