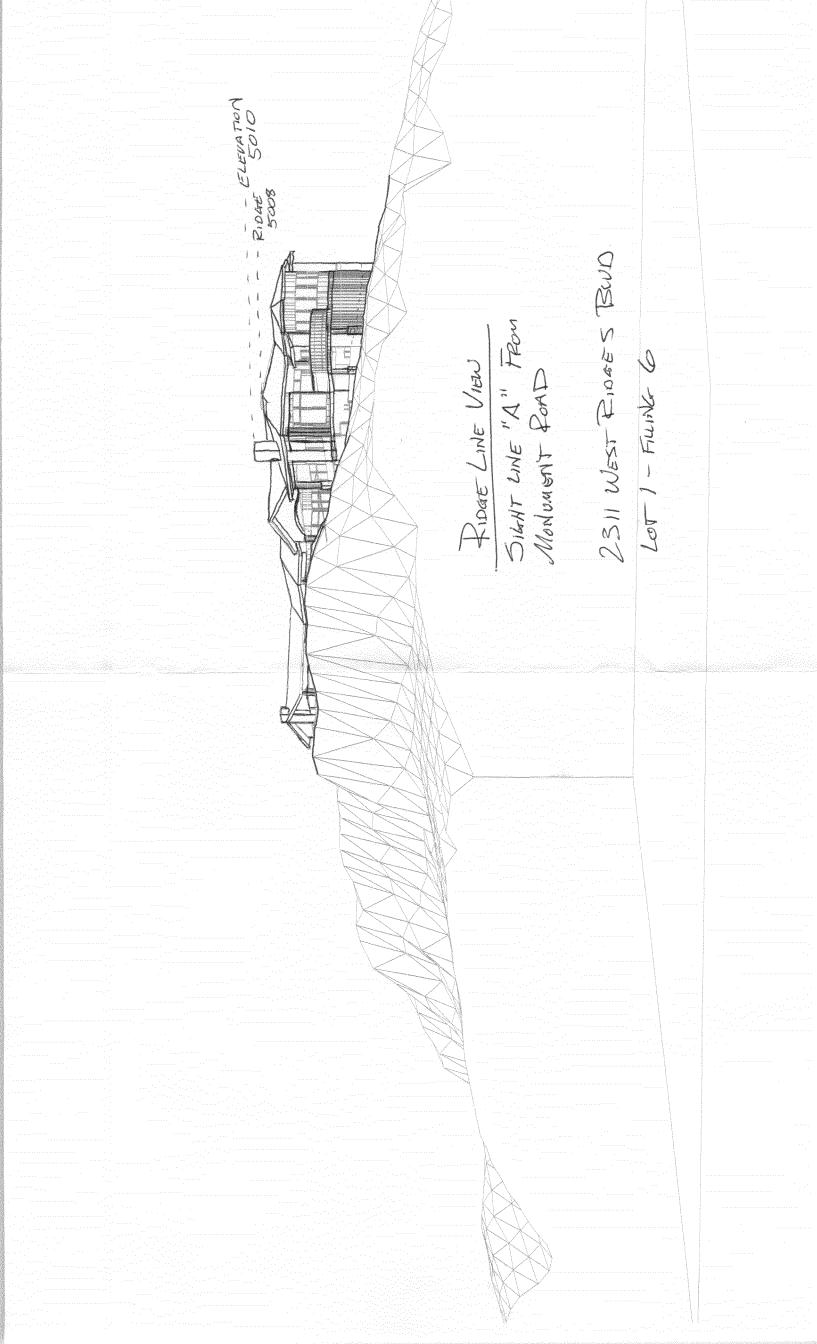

East End Grade: The DRC is concerned with the quantity of fill that will be used on the east end. We would like you to drop the foundation on that end in order to get the grade down closer to existing grade. You will also end up with more of the existing vegetation if you do this.

Rock: The DRC would normally like to see rock on the lower portions of the home rather than the upper portion in order to "stabilize" the structure, but per Darren's explanation, the bottom of the house is not seen from the road, so therefore, putting the rock on the upper portion of the house makes sense and is approved. If you determine that the bottom portion will be seen by the road, we respectfully wish that you would reconsider your rock placement.