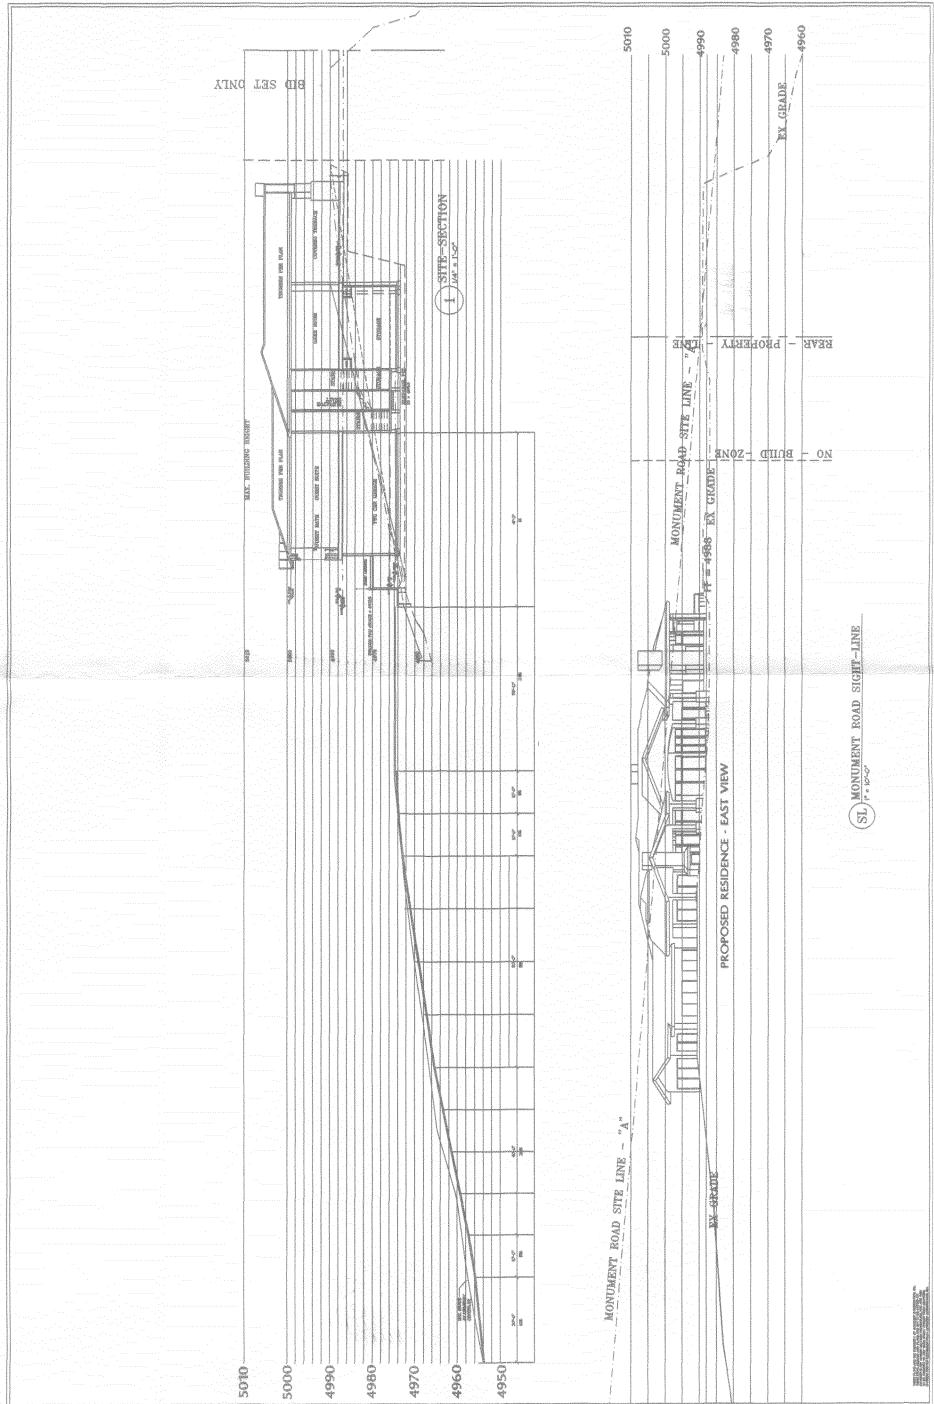

East End Grade: The DRC is concerned with the quantity of fill that will be used on the east end. We would like you to drop the foundation on that end in order to get the grade down closer to existing grade. You will also end up with more of the existing vegetation if you do this.