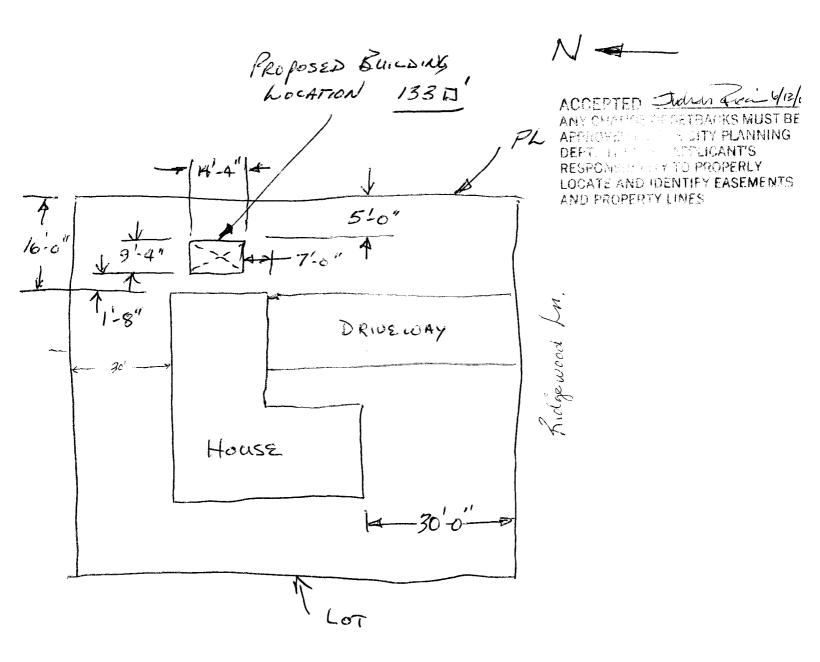

| SIF \$ -                                                                                                                                                                                                                                                         | TI Department                                                                                                                                 |  |
|------------------------------------------------------------------------------------------------------------------------------------------------------------------------------------------------------------------------------------------------------------------|-----------------------------------------------------------------------------------------------------------------------------------------------|--|
| Building Address 428 Ridgewood CANE<br>LEGAL<br>Parcel No. 2945-101-02-002                                                                                                                                                                                       | No. of Existing Bldgs No. Proposed                                                                                                            |  |
| Subdivision VAUSY HEIGHTS SUBDIVISION OF 16255 Block 3 Lot 2  OWNER INFORMATION:                                                                                                                                                                                 | Sq. Ft. of Lot / Parcel  Sq. Ft. Coverage of Lot by Structures & Impervious Surface (Total Existing & Proposed)  Height of Proposed Structure |  |
| Name RONALD W PETHICK  Address 428 RIDGEWOOD LANE  City/State/Zip GRAND JCT, CO 81505                                                                                                                                                                            | DESCRIPTION OF WORK & INTENDED USE:  New Single Family Home (*check type below) Interior Remodel  Other (please specify): 51+2 D 133          |  |
| APPLICANT INFORMATION:  Name RONALD W PETHICK  Address 428 RIDGEWOOD LANE  City/State/Zip GRAND LT, Co 81505  Telephone 920-243-2440                                                                                                                             | *TYPE OF HOME PROPOSED:  Site Built                                                                                                           |  |
| REQUIRED: One plot plan, on 8 1/2" x 11" paper, showing all existing & proposed structure location(s), parking, setbacks to all property lines, ingress/egress to the property, driveway location & width & all easements & rights-of-way which abut the parcel. |                                                                                                                                               |  |
| THIS SECTION TO BE COMPLETED BY COMMUNITY DEVELOPMENT DEPARTMENT STAFF                                                                                                                                                                                           |                                                                                                                                               |  |
| ZONE RSF-4                                                                                                                                                                                                                                                       | Maximum coverage of lot by structures                                                                                                         |  |

Driveway Voting District 1/2 4 Location Approval (Engineer's Initials) Modifications to this Planning Clearance must be approved, in writing, by the Community Development Department. The

Rear

from PL

Maximum Height of Structure(s)