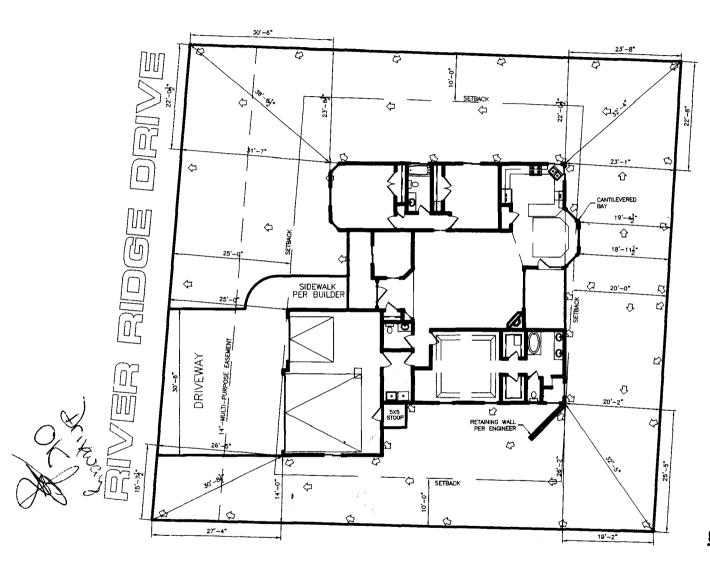

(White: Planning)

(Yellow: Customer)

(Pink: Building Department)

(Goldenrod: Utility Accounting)

⟨□ = DRAINAGE

BUILDER TO VERIFY ALL SETBACK AND EASEMENT ENCROACHMENTS PRIOR TO CONSTRUCTION

DIMENSION LINES ARE PULLED FROM EDGE OF BRICK LEDGE. IF NO BRICK LEDGE EXISTS, DIMENSIONS WILL BE FROM EDGE OF FOUNDATION.

GRADE MUST SLOPE AWAY FROM HOUSE 6" OF FALL IN THE FIRST 10' OF DISTANCE PER LOCAL BUILDING CODE.

AND UNLESSONS PROOF TO CONSTRUCTION.

3. ALL DIMEPSIONS ARE TO EDGE OF FOUNDATION UNLESS OTHER WISE NOTED.

3. ALL DIMEPSIONS ARE TO EDGE OF FOUNDATION UNLESS OTHER WISE NOTED.

4. BUILDER MIN OF ORMER TO VERY ALL SETENCES AND EXSENSET.

5. THIS FLAM INGS NOT BEDIL BUGINEERED BY AUTODRAFT. SEE SEPARATE DRAWINGS BY OTHERS FOR BUMBERSONE GUTA.

| SITE PLAN INFORMATION |                     |  |  |  |
|-----------------------|---------------------|--|--|--|
| SUBDIVISION NAME      | SPYGLASS RIDGE      |  |  |  |
| FILING NUMBER         | 1                   |  |  |  |
| LOT NUMBER            | 204                 |  |  |  |
| BLOCK NUMBER          | N/A                 |  |  |  |
| STREET ADDRESS        | 200 RIVER RIDGE DR. |  |  |  |
| COUNTY                | MESA                |  |  |  |
| GARAGE SQ. FT.        | 633 SF              |  |  |  |
| COVERED ENTRY SQ. FT. | 89 SF               |  |  |  |
| COVERED PATIO SQ. FT. | 109 SF              |  |  |  |
| LIVING SQ. FT.        | 2047 SF             |  |  |  |
| LOT SIZE              | 10371 SF            |  |  |  |
|                       | FRONT 25'           |  |  |  |
| SETBACKS USED         | SIDES 10'           |  |  |  |
|                       | REAR 20'            |  |  |  |