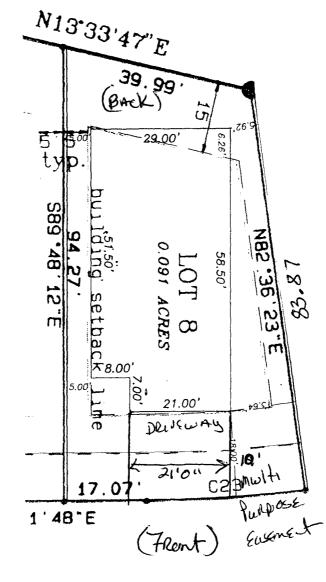

01

C

Date

ACCEPTED <u>SLC 9/26/05</u> ANY CHONCE OF SETBACKS MUST BE APPROVED BY THE CITY PLANNING DEPT. IT IS THE APPLICANT'S RESPONSIBILITY TO PROPERLY LOCATE AND IDENTIFY EASEMENTS AND PROPERTY LINES.

New Envelope

yellow is the House itself

Rockwood LANE 401 PARcel # 2945-174-35-016 Filing Z Block-4 Lat-8 Rockwood on the Ridges

9-27-05