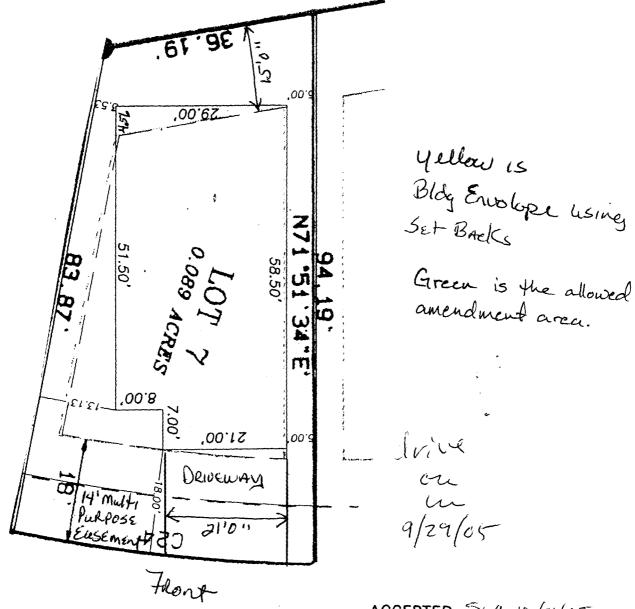

West

4011/2 Rockwood LANE
Parcel# 2945-174-35-015
Filing-Z Block-4 Lot-8'
Rockwood on the Ridges

ACCEPTED SLC 10/4/05
ANY CHANGE OF SETBACKS MUST BE APPROVED BY THE CITY PLANNING DEPT. IT IS THE APPLICANT'S RESPONSIBILITY TO PROPERLY LOCATE AND IDENTIFY EASEMENTS AND PROPERTY LINES.