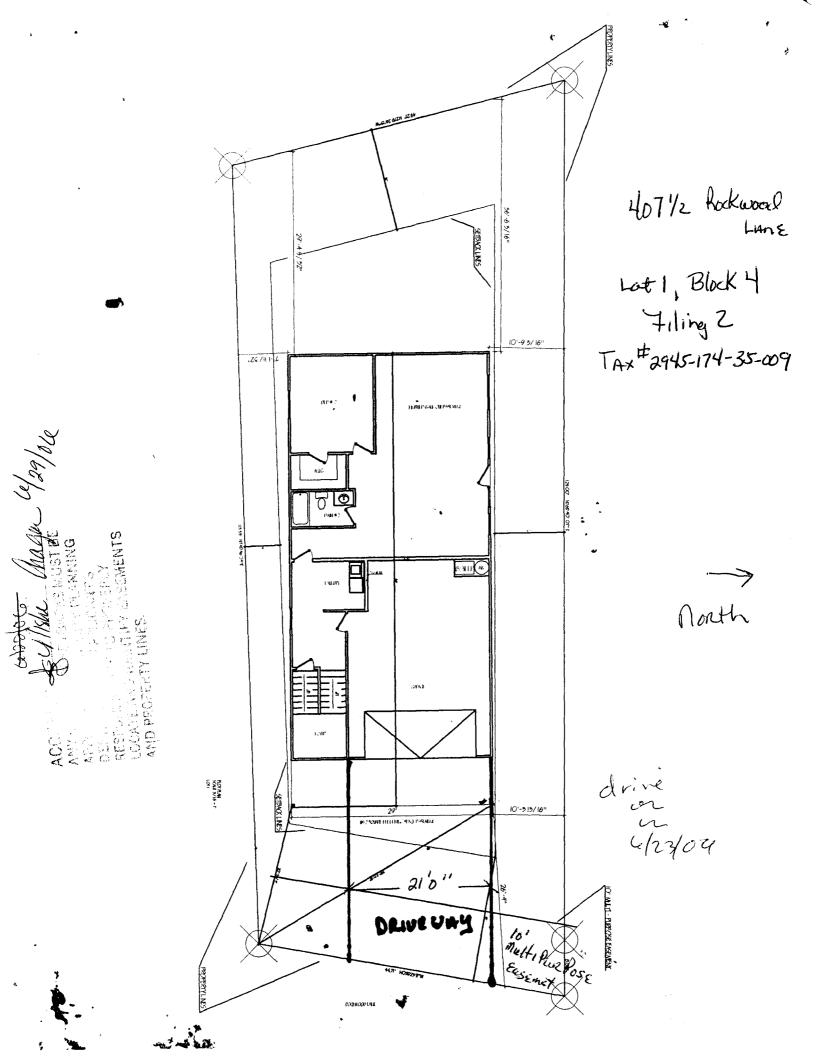

| FEE \$ 10.00 PLANNING CLEA                                                                                                                                                                                                                                                                                                                                   | BLDG PERMIT NO.                                                                                                   |  |
|--------------------------------------------------------------------------------------------------------------------------------------------------------------------------------------------------------------------------------------------------------------------------------------------------------------------------------------------------------------|-------------------------------------------------------------------------------------------------------------------|--|
| TCP \$ 537.00 39 CSingle Family Residential and Accessory Structures)                                                                                                                                                                                                                                                                                        |                                                                                                                   |  |
| SIF \$ $4(\rho)$ . Community Development Department                                                                                                                                                                                                                                                                                                          |                                                                                                                   |  |
| Building Address 4071/2 Rockwood Lane                                                                                                                                                                                                                                                                                                                        |                                                                                                                   |  |
| Parcel No. 2945-174-35-009                                                                                                                                                                                                                                                                                                                                   | App<br>Sq. Ft. of Existing Bldgs Sq. Ft. Proposed                                                                 |  |
| Subdivision Rockwood on the Ridges                                                                                                                                                                                                                                                                                                                           | Sq. Ft. of Lot / Parcel Apply 5700                                                                                |  |
| Filing 2 Block 4 Lot                                                                                                                                                                                                                                                                                                                                         | Sq. Ft. Coverage of Lot by Structures & Impervious Surface<br>(Total Existing & Proposed) <u>トロパス メランの Sc, テー</u> |  |
|                                                                                                                                                                                                                                                                                                                                                              | Height of Proposed Structure24                                                                                    |  |
| Name MRZMRS SHEDGLEY                                                                                                                                                                                                                                                                                                                                         | DESCRIPTION OF WORK & INTENDED USE:                                                                               |  |
| Address 403 Rockwood                                                                                                                                                                                                                                                                                                                                         | New Single Family Home (*check type below) Interior Remodel Addition                                              |  |
| City/State/Zip Gland Jet, Co 81503                                                                                                                                                                                                                                                                                                                           | Other (please specify):                                                                                           |  |
| APPLICANT INFORMATION:                                                                                                                                                                                                                                                                                                                                       | TYPE OF HOME PROPOSED:                                                                                            |  |
| Name DORSSEY Custom Homas + Framing                                                                                                                                                                                                                                                                                                                          | Site Built Manufactured Home (UBC)<br>Manufactured Home (HUD)                                                     |  |
| Address P.O. Box 40483                                                                                                                                                                                                                                                                                                                                       | Other (please specify):                                                                                           |  |
| City/State/Zip Grand Jct Co 81584                                                                                                                                                                                                                                                                                                                            | NOTES:                                                                                                            |  |
| Telephone 986-1783                                                                                                                                                                                                                                                                                                                                           |                                                                                                                   |  |
| REQUIRED: One plot plan, on 8 1/2" x 11" paper, showing all existing & proposed structure location(s), parking, setbacks to all property lines, ingress/egress to the property, driveway location & width & all easements & rights-of-way which abut the parcel.                                                                                             |                                                                                                                   |  |
| THIS SECTION TO BE COMPLETED BY COM                                                                                                                                                                                                                                                                                                                          | MUNITY DEVELOPMENT DEPARTMENT STAFF                                                                               |  |
| ZONE PL                                                                                                                                                                                                                                                                                                                                                      | Maximum coverage of lot by structures                                                                             |  |
| SETBACKS: Front                                                                                                                                                                                                                                                                                                                                              | Permanent Foundation Required: YES_                                                                               |  |
| Side 10from PL Rear 15from PL                                                                                                                                                                                                                                                                                                                                | Parking Requirement                                                                                               |  |
| Maximum Height of Structure(s)                                                                                                                                                                                                                                                                                                                               | Special Conditions Aright 25 feat per Amende                                                                      |  |
| Voting District A Driveway<br>Location Approval (Engineer's Initials                                                                                                                                                                                                                                                                                         | final plan for Eidges                                                                                             |  |
| Modifications to this Planning Clearance must be approved, in writing, by the Community Development Department. The structure authorized by this application cannot be occupied until a final inspection has been completed and a Certificate of Occupancy has been issued, if applicable, by the Building Department (Section 305, Uniform Building Code).  |                                                                                                                   |  |
| I hereby acknowledge that I have read this application and the information is correct; I agree to comply with any and all codes, ordinances, laws, regulations or restrictions which apply to the project. I understand that failure to comply shall result in legal action, which may include but not necessarily be limited to non-use of the building(s). |                                                                                                                   |  |
| Applicant Signature Arte I Dr. At.                                                                                                                                                                                                                                                                                                                           | Data 6-21-06                                                                                                      |  |