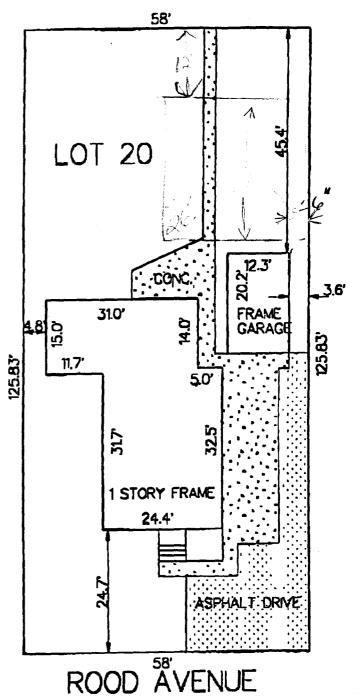

## IMPROVEMENT LOCATION CERTIFICATE 1716 ROOD AVENUE

FIRST AMERICAN TITLE #125529 WEMPLE ACCT. LOT 20 IN BLOCK 4 OF EAST MAIN STREET ADDDITION TO GRAND JUNCTION, MESA COUNTY, COLORADO.

mus garage 2 (2) v mesting 525 d

NOTE: A LAND SURVEY IS RECOMMENDED TO MORE ACCURATELY DETERMINE BUILDING SETBACKS.

SCALE: 1" = 20'

ANY CHANGE SETBACKS MUST BE HE CITY PLANNING ATT NOTE ! DEPT. IN THE ATMICANT'S RESHOWER LITTY TO PROPERLY LOCATE AND IDENTIFY EASEMENTS AND PROPERTY LINES.