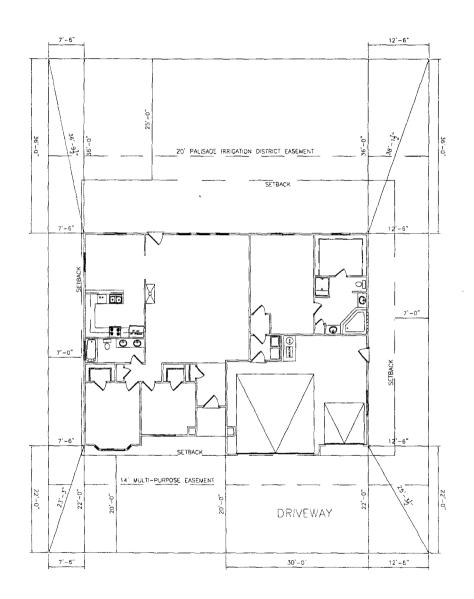

(Yellow: Customer)

ACCEPTED APPRIN DE LOUGHE THE IDENTIFY EASEMENTS AND PROPERTY LINES.

NOTE GRADE MUST SLOPE AWAY FROM HOUSE 6" OF FALL IN THE FIRST 10" OF DISTANCE PER LOCAL BUILDING CODE.

NOTE:
DIMENSION LINES ARE PULLED FROM
EDGE OF BRICK LEDGE
EXISTS, DIMENSIONS WILL BE FROM EDGE
OF FOUNDATION.

NOTE: BUILDER TO VERIFY ALL SETBACK AND EASEMENT ENCROACHMENTS PRIOR TO CONSTRUCTION

NOTICE:

1. If It'S THE SESPONSBRIT. OF THE BUILDER ON OWNER TO VERIFY ALL DETAILS.

1. If It'S THE SEARCH TO CONSTRUCTED ON OWNER TO VERIFY ALL DETAILS.

2. USE OF THIS PLAN CONSTRUCTE BUILDER AND OR HOME OWNERS ACCESTANCE OF THESE TERMS.

3. ALL DIMENSIONS ARE TO COCE OF FOUNDATION UNLESS OTHER WISE NOTICE.

4. BUILDER AND OR OWNER TO VERIFY ALL STEERICES AND LEASTMENT.

5. HIS PLAN HAS NOTI BEEN ENDINERED BY AUTODART, SEE SEPARATE DRAWINGS BY DTHERS FOR EXONERENCE DATA.

| SITE PLAN INFORMATION |                  |  |  |
|-----------------------|------------------|--|--|
| SUBDIVISION NAME      | MONARCH GLEN     |  |  |
| FILING NUMBER         | 2                |  |  |
| LOT NUMBER            | 10               |  |  |
| BLOCK NUMBER          | 1                |  |  |
| STREET ADDRESS        | 3006 ROYAL COURT |  |  |
| COUNTY                | MESA             |  |  |
| GARAGE SQ. FT.        | 681 SF           |  |  |
| COVERED ENTRY SQ. FT. | 36 SF            |  |  |
| LIVING SQ. FT.        | 1954 SF          |  |  |
| LOT SIZE              | 8160 SF          |  |  |
|                       | FRONT 20'        |  |  |
| SETBACKS USED         | SIDES 7'         |  |  |
|                       | REAR 25'         |  |  |

SCALE: 1" : 20'-0"

ROYAL COURT