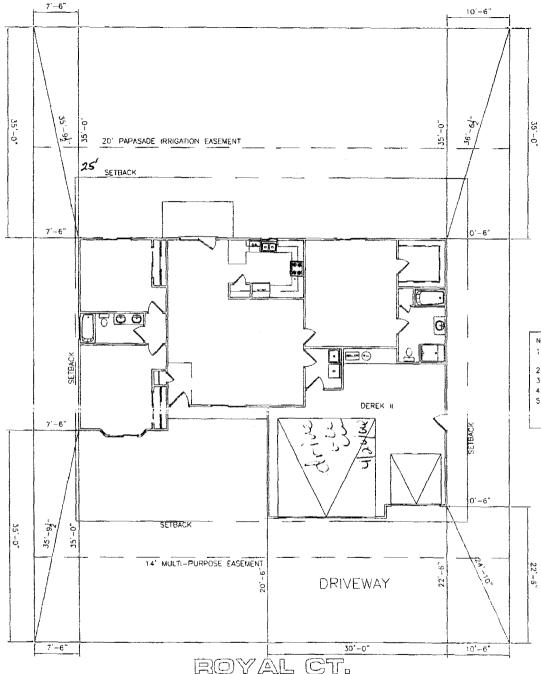

(Pink: Building Department)

NOTE: BUILDER TO VERIFY ALL SETBACK AND EASEMENT ENCROACHMENTS PRIOR TO CONSTRUCTION

DIMENSION LINES ARE PULLED FROM EDGE OF BRICK LEDGE. IF NO BRICK LEDGE EXISTS, DIMENSIONS WILL BE FROM EDGE OF FOUNDATION.

GRADE MUST SLOPE AWAY FROM HOUSE 6" OF FALL IN THE FIRST 10' OF DISTANCE PER LOCAL BUILDING CODE.

## NOTICE:

- IT IS THE RESPONSIBILITY OF THE BUILDER OR OWNER TO VERIFY ALL DETAILS AND DIMENSIONS PRIOR TO CONSTRUCTION.
- 2. USE OF THIS PLAN CONSTITUTES BUILDER AND OR HOME OWNERS ACCEPTANCE OF THESE TERMS. 3. ALL DIMENSIONS ARE TO EDGE OF FOUNDATION UNLESS OTHER WISE NOTED.
- 4. BUILDER AND OR OWNER TO VERIFY ALL SETBACKS AND EASEMENTS.
- 5. THIS PLAN HAS NOT BEEN ENGINEERED BY AUTODRAFT. SEE SEPARATE DRAWINGS BY OTHERS FOR ENGINEERING DATA.

| SITE PLAN INFORMATION |                |  |
|-----------------------|----------------|--|
| SUBDIVISION NAME      | MONARCH GLEN   |  |
| FILING NUMBER         | 2              |  |
| LOT NUMBER            | 12             |  |
| BLOCK NUMBER          |                |  |
| STREET ADDRESS        | 3010 ROYAL CT. |  |
| COUNTY                | MESA           |  |
| GARAGE SQ. FT.        | 698 SF         |  |
| LIVING SQ. FT.        | 1640 SF        |  |
| LOT SIZE              | 8160 SF        |  |
|                       | FRONT 20'      |  |
| SETBACKS USED         | SIDES 7'       |  |
|                       | REAR 25'       |  |