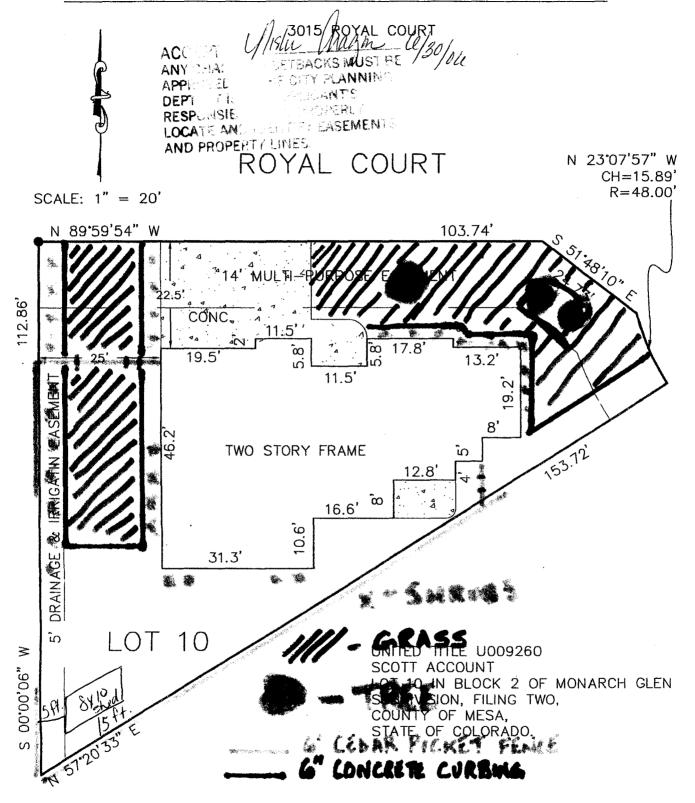

## IMPROVEMENT LOCATION CERTIFICATE

• = FOUND #5 REBAR WITH CAP

I HEREBY CERTIFY THAT THIS IMPROVEMENT LOCATION CERTIFICATE WAS PREPARED FOR REMAX 4000

THAT IT IS NOT A LAND SURVEY PLAT OR IMPROVEMENT SURVEY PLAT, AND THAT IT IS NOT TO BE RELIED UPON FOR THE ESTABLISHMENT

OF FENCE, BUILDING OR OTHER FUTURE IMPROVEMENT LINES. I FURTHER CERTIFY THE IMPROVEMENTS ON THE ABOVE DESCRIBED PARCEL ON