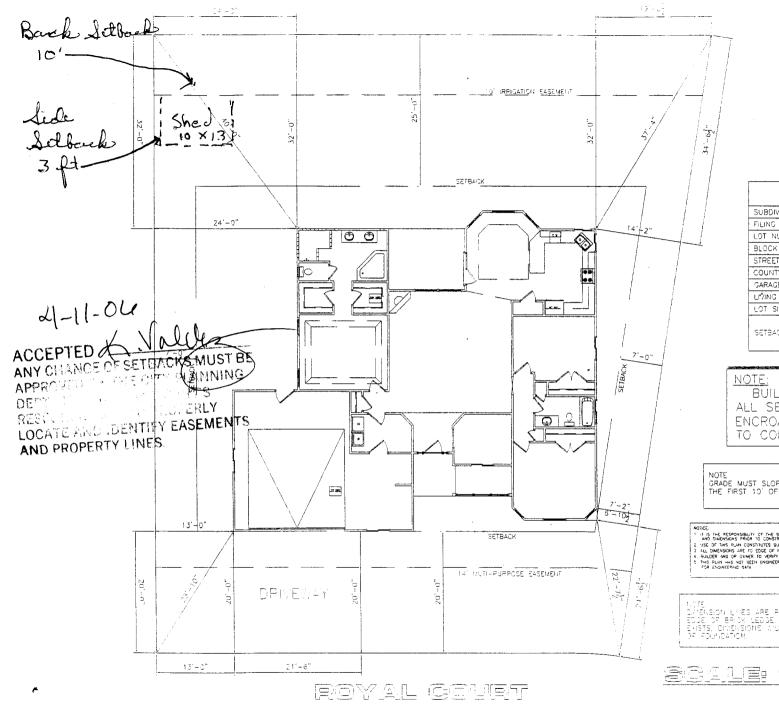

|                                                                                                                                                                                                                                                                                                                                                                                                                                                                                                                                                                                                                                                                                                                                                                      | ARANCE BLDG PERMIT NO.                                                                                                                                                                                                                                                                                                                                                                                                                         |
|----------------------------------------------------------------------------------------------------------------------------------------------------------------------------------------------------------------------------------------------------------------------------------------------------------------------------------------------------------------------------------------------------------------------------------------------------------------------------------------------------------------------------------------------------------------------------------------------------------------------------------------------------------------------------------------------------------------------------------------------------------------------|------------------------------------------------------------------------------------------------------------------------------------------------------------------------------------------------------------------------------------------------------------------------------------------------------------------------------------------------------------------------------------------------------------------------------------------------|
| TCP \$ (Single Family Residential and A                                                                                                                                                                                                                                                                                                                                                                                                                                                                                                                                                                                                                                                                                                                              | •                                                                                                                                                                                                                                                                                                                                                                                                                                              |
| SIF \$ Community Development                                                                                                                                                                                                                                                                                                                                                                                                                                                                                                                                                                                                                                                                                                                                         | ent Department                                                                                                                                                                                                                                                                                                                                                                                                                                 |
| Building Address 3030 Royal CT                                                                                                                                                                                                                                                                                                                                                                                                                                                                                                                                                                                                                                                                                                                                       | No. of Existing Bldgs No. Proposed                                                                                                                                                                                                                                                                                                                                                                                                             |
| Parcel No. 2943-043-74-003                                                                                                                                                                                                                                                                                                                                                                                                                                                                                                                                                                                                                                                                                                                                           | Sq. Ft. of Existing Bldgs 1880 Sq. Ft. Proposed 30                                                                                                                                                                                                                                                                                                                                                                                             |
| Subdivision Monarch Allen                                                                                                                                                                                                                                                                                                                                                                                                                                                                                                                                                                                                                                                                                                                                            | Sq. Ft. of Lot / Parcel 8739                                                                                                                                                                                                                                                                                                                                                                                                                   |
| Filing 2 Block 2 Lot 3                                                                                                                                                                                                                                                                                                                                                                                                                                                                                                                                                                                                                                                                                                                                               | Sq. Ft. Coverage of Lot by Structures & Impervious Surface (Total Existing & Proposed)                                                                                                                                                                                                                                                                                                                                                         |
| OWNER INFORMATION:                                                                                                                                                                                                                                                                                                                                                                                                                                                                                                                                                                                                                                                                                                                                                   | Height of Proposed Structure                                                                                                                                                                                                                                                                                                                                                                                                                   |
| Name John Crowford                                                                                                                                                                                                                                                                                                                                                                                                                                                                                                                                                                                                                                                                                                                                                   | DESCRIPTION OF WORK & INTENDED USE:                                                                                                                                                                                                                                                                                                                                                                                                            |
| Address 2408 Dogwood ct                                                                                                                                                                                                                                                                                                                                                                                                                                                                                                                                                                                                                                                                                                                                              | New Single Family Home (*check type below)                                                                                                                                                                                                                                                                                                                                                                                                     |
| City/State/Zip Liand Jet, Co 81506                                                                                                                                                                                                                                                                                                                                                                                                                                                                                                                                                                                                                                                                                                                                   | Other (please specify):                                                                                                                                                                                                                                                                                                                                                                                                                        |
| APPLICANT INFORMATION:                                                                                                                                                                                                                                                                                                                                                                                                                                                                                                                                                                                                                                                                                                                                               | TYPE OF HOME PROPOSED:                                                                                                                                                                                                                                                                                                                                                                                                                         |
| Name starme                                                                                                                                                                                                                                                                                                                                                                                                                                                                                                                                                                                                                                                                                                                                                          | Site Built Manufactured Home (UBC)<br>Manufactured Home (HUD)                                                                                                                                                                                                                                                                                                                                                                                  |
|                                                                                                                                                                                                                                                                                                                                                                                                                                                                                                                                                                                                                                                                                                                                                                      | Other (please specify):                                                                                                                                                                                                                                                                                                                                                                                                                        |
| Address                                                                                                                                                                                                                                                                                                                                                                                                                                                                                                                                                                                                                                                                                                                                                              | -                                                                                                                                                                                                                                                                                                                                                                                                                                              |
| City / State / Zip                                                                                                                                                                                                                                                                                                                                                                                                                                                                                                                                                                                                                                                                                                                                                   | NOTES:                                                                                                                                                                                                                                                                                                                                                                                                                                         |
| Telephone                                                                                                                                                                                                                                                                                                                                                                                                                                                                                                                                                                                                                                                                                                                                                            |                                                                                                                                                                                                                                                                                                                                                                                                                                                |
|                                                                                                                                                                                                                                                                                                                                                                                                                                                                                                                                                                                                                                                                                                                                                                      |                                                                                                                                                                                                                                                                                                                                                                                                                                                |
|                                                                                                                                                                                                                                                                                                                                                                                                                                                                                                                                                                                                                                                                                                                                                                      | existing & proposed structure location(s), parking, setbacks to all<br>on & width & all easements & rights-of-way which abut the parcel.                                                                                                                                                                                                                                                                                                       |
| property lines, ingress/egress to the property, driveway locati                                                                                                                                                                                                                                                                                                                                                                                                                                                                                                                                                                                                                                                                                                      | existing & proposed structure location(s), parking, setbacks to all                                                                                                                                                                                                                                                                                                                                                                            |
| property lines, ingress/egress to the property, driveway locati                                                                                                                                                                                                                                                                                                                                                                                                                                                                                                                                                                                                                                                                                                      | existing & proposed structure location(s), parking, setbacks to all on & width & all easements & rights-of-way which abut the parcel.                                                                                                                                                                                                                                                                                                          |
| property lines, ingress/egress to the property, driveway location THIS SECTION TO BE COMPLETED BY COM                                                                                                                                                                                                                                                                                                                                                                                                                                                                                                                                                                                                                                                                | existing & proposed structure location(s), parking, setbacks to all<br>on & width & all easements & rights-of-way which abut the parcel.<br>MUNITY DEVELOPMENT DEPARTMENT STAFF                                                                                                                                                                                                                                                                |
| property lines, ingress/egress to the property, driveway location<br>THIS SECTION TO BE COMPLETED BY COM<br>ZONE <u>BSF-4</u>                                                                                                                                                                                                                                                                                                                                                                                                                                                                                                                                                                                                                                        | existing & proposed structure location(s), parking, setbacks to all<br>on & width & all easements & rights-of-way which abut the parcel.<br>MUNITY DEVELOPMENT DEPARTMENT STAFF<br>Maximum coverage of lot by structures                                                                                                                                                                                                                       |
| property lines, ingress/egress to the property, driveway location<br>THIS SECTION TO BE COMPLETED BY COM<br>ZONE                                                                                                                                                                                                                                                                                                                                                                                                                                                                                                                                                                                                                                                     | existing & proposed structure location(s), parking, setbacks to all<br>on & width & all easements & rights-of-way which abut the parcel.<br>MUNITY DEVELOPMENT DEPARTMENT STAFF<br>Maximum coverage of lot by structures<br>Permanent Foundation Required: YE8 NO<br>Parking Requirement                                                                                                                                                       |
| property lines, ingress/egress to the property, driveway location         THIS SECTION TO BE COMPLETED BY COM         ZONE       ASF-4         SETBACKS: Front       25' from property line (PL)         Side       3' from PL         Rear       5' from PL         Maximum Height of Structure(s)                                                                                                                                                                                                                                                                                                                                                                                                                                                                  | existing & proposed structure location(s), parking, setbacks to all<br>on & width & all easements & rights-of-way which abut the parcel.<br>MUNITY DEVELOPMENT DEPARTMENT STAFF<br>Maximum coverage of lot by structures<br>Permanent Foundation Required: YE8 NO<br>Parking Requirement                                                                                                                                                       |
| property lines, ingress/egress to the property, driveway locatile         THIS SECTION TO BE COMPLETED BY COM         ZONE       RSF-4         SETBACKS: Front       25'         from property line (PL)         Side       3'         from PL       Rear         Maximum Height of Structure(s)         Driveway         Location Approval                                                                                                                                                                                                                                                                                                                                                                                                                          | existing & proposed structure location(s), parking, setbacks to all<br>on & width & all easements & rights-of-way which abut the parcel.<br>MUNITY DEVELOPMENT DEPARTMENT STAFF<br>Maximum coverage of lot by structures<br>Permanent Foundation Required: YE8NO<br>Parking Requirement<br>Special Conditions                                                                                                                                  |
| property lines, ingress/egress to the property, driveway location         THIS SECTION TO BE COMPLETED BY COM         ZONE       ASF-4         SETBACKS: Front       251         from property line (PL)         Side       31         from PL       Rear         Maximum Height of Structure(s)         Driveway         Location Approval         (Engineer's Initials)         Modifications to this Planning Clearance must be approved                                                                                                                                                                                                                                                                                                                          | existing & proposed structure location(s), parking, setbacks to all<br>on & width & all easements & rights-of-way which abut the parcel.<br>MUNITY DEVELOPMENT DEPARTMENT STAFF<br>Maximum coverage of lot by structures<br>Permanent Foundation Required: YE8 NO<br>Parking Requirement<br>Special Conditions<br>in writing, by the Community Development Department. The<br>until a final inspection has been completed and a Certificate of |
| property lines, ingress/egress to the property, driveway location         THIS SECTION TO BE COMPLETED BY COM         ZONE       ASF-4         SETBACKS: Front       25'         from property line (PL)         Side       3'         from PL       Rear         Maximum Height of Structure(s)         Driveway         Voting District         Driveway         Location Approval         (Engineer's Initials)         Modifications to this Planning Clearance must be approved         structure authorized by this application cannot be occupied         Occupancy has been issued, if applicable, by the Building Do         I hereby acknowledge that I have read this application and the                                                                 | existing & proposed structure location(s), parking, setbacks to all<br>on & width & all easements & rights-of-way which abut the parcel.                                                                                                                                                                                                                                                                                                       |
| property lines, ingress/egress to the property, driveway location         THIS SECTION TO BE COMPLETED BY COM         ZONE       ASF-4         SETBACKS: Front       25'         from property line (PL)         Side       3'         from PL       Rear         Maximum Height of Structure(s)         Driveway         Voting District         Driveway         Location Approval         (Engineer's Initials)         Modifications to this Planning Clearance must be approved         structure authorized by this application cannot be occupied         Occupancy has been issued, if applicable, by the Building Do         I hereby acknowledge that I have read this application and the ordinances, laws, regulations or restrictions which apply to th | existing & proposed structure location(s), parking, setbacks to all<br>on & width & all easements & rights-of-way which abut the parcel.                                                                                                                                                                                                                                                                                                       |
| property lines, ingress/egress to the property, driveway location         THIS SECTION TO BE COMPLETED BY COM         ZONE                                                                                                                                                                                                                                                                                                                                                                                                                                                                                                                                                                                                                                           | existing & proposed structure location(s), parking, setbacks to all<br>on & width & all easements & rights-of-way which abut the parcel.                                                                                                                                                                                                                                                                                                       |
| property lines, ingress/egress to the property, driveway location         THIS SECTION TO BE COMPLETED BY COM         ZONE                                                                                                                                                                                                                                                                                                                                                                                                                                                                                                                                                                                                                                           | existing & proposed structure location(s), parking, setbacks to all<br>on & width & all easements & rights-of-way which abut the parcel.                                                                                                                                                                                                                                                                                                       |
| property lines, ingress/egress to the property, driveway location         THIS SECTION TO BE COMPLETED BY COM         ZONE $BSF-4$ SETBACKS: Front $25'$ from property line (PL)         Side       3' from PL         Rear       5' from PL         Maximum Height of Structure(s)                                                                                                                                                                                                                                                                                                                                                                                                                                                                                  | existing & proposed structure location(s), parking, setbacks to all<br>on & width & all easements & rights-of-way which abut the parcel.                                                                                                                                                                                                                                                                                                       |

| 7) | (Yellow | v: Customer) |
|----|---------|--------------|
| ., |         |              |

| SUBDIVISION NAME | MONARCH GLEN   |
|------------------|----------------|
| ILING NUMBER     | 2              |
| OT NUMBER        | 3              |
| BLOCK NUMBER     | 2              |
| STREET ADDRESS   | 3020 ROYAL CT. |
| COUNTY           | MESA           |
| SARAGE SQ. FT.   | 768 SF         |
| LIVING SO. FT.   | 1838 SF        |
| LOT SIZE         | 8739 SF        |
| SETBACKS USED    | FRONT 20'      |
|                  | SIDES 7'       |
|                  | BEAR 25        |

BUILDER TO VERIFY ALL SETBACK AND EASEMENT ENCROACHMENTS PRIOR TO CONSTRUCTION

GRADE MUST SLOPE AWAY FROM HOUSE 6" OF FALL IN THE FIRST 10' OF DISTANCE PER LOCAL BUILDING CODE.

NENCE: In 5 The RESPONSIBULTY OF THE BULDER OR DAMER TO VERIFY ALL DETALS and Durksdons Phone to Construction see of this year constitutes bulder and damers accretiance of these teams all bulder and do worked to version unaless other inse noto. Shuder and do worked to version all strands and elsagents thes plush and of the regardered by autodament. See strange of particle of these these plush data

NOTE DIGENSINE LINES ARE PULLED FROM EDIE OF BRICK LEDIE IF NO BRICK LEDIG ENSTS, DIVENSIONS MILL BE FROM EDGE NF FOUNCATION.