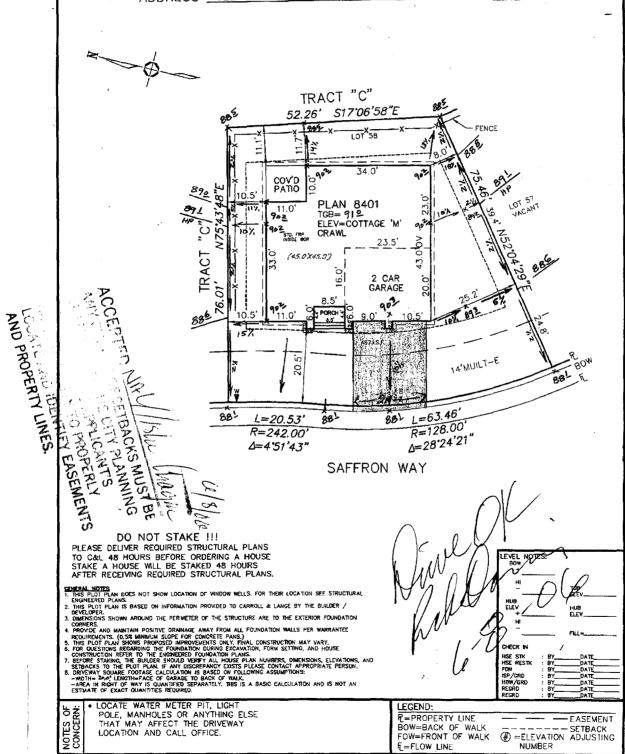

### PLOT PLAN FOR

LOT 58, SUBDIVISION BEEHIVE ESTATES SUBDIVISION CITY OF GRAND JUNCTION, COUNTY OF MESA, STATE OF COLORADO THE ORCHARD ADDRESS 622 SAFFRON WAY

Carroll & Lange

call utility notification center of colorado 1-800-922-1987 on 303-534-6700

IN METRO DENVER
-BUSINESS DAYS IN ADVANG DIG, GRADE, OR EXCAVATE G OF UNDERGROUND MEMBE MIN BETWEEN STRUCTS .: 10'

MINIMUM SETBACKS: FRONT: 20' REAR: 10' SIDE: 5' STREET SIDE: 20'

SCALE: 1"=20" DATE: 6-2-06 REV: REV: JOB NO: 3659

BUILDING SETBACKS FRONT YARD = 20 FEET FROM FRONT PROPERTY LINE
REAR YARD = 10 FEET FROM REAR PROPERTY LINE
SOPE YARD = 5 FFET FROM FACT SIDE PROPERTY LINE

5 FFET FROM FACT SIDE PROPERTY LINE AREA SUMMARY LOTS 1-58 ROAD R.O.W. TRACT A TRACT B TRACT C