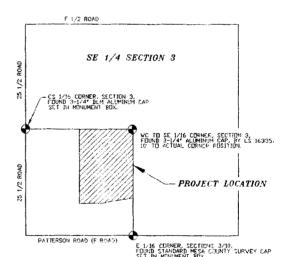

be attached to the inside of the fence (on the lot owner's side) that is not taller than the rail or split rail fence.
- 8. A fence permit shall be required for all fences and the fences must comply with the Grand Junation Zaning and Development Code.

BUILDING SETBACKS FRONT YARD = 20 FEET FROM FRONT PROPERTY LINE
REAR YARD = 10 FEET FROM REAR PROPERTY LINE
SOPE YARD = 5 FFET FROM FACT SIDE PROPERTY LINE

5 FFET FROM FACT SIDE PROPERTY LINE AREA SUMMARY LOTS 1-58 ROAD R.O.W. TRACT A TRACT B TRACT C

SIGNATURE BLOCK PLAN SCALE DGN, RKG DATE: 09/04 REVISIONS DGN, RKG RKG DATE: 09/04

WEST ELK LAND SURVEYING, INC.

34618 L ROAD HOTCHKISS, COLORADO 81419 EMAIL: westelkland@aol.com

BEEHIVE ESTATES SUBDIVISION PLAT DATE : 01/21/05 DVS FUDCESUSP1 SPEET 1 DE

FF6510CF8



VICINITY/CONTROL MAP