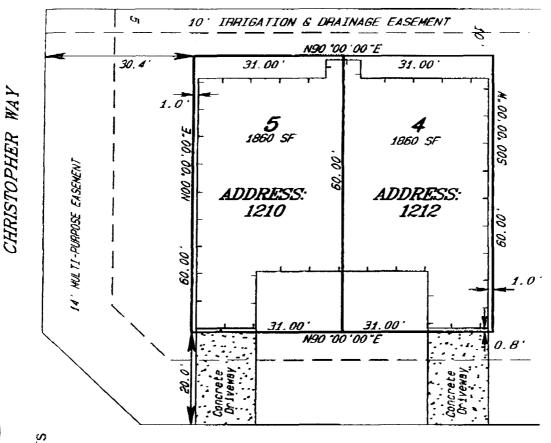

## DUPLEX SITE PLAN LOTS 4 & 5, BLOCK 2 RIVERGLEN SUBDIVISION

SANTA CLARA AVENUE

- - - Building Line

LOTS = 3720 SQ. FT. BUILDING = 2859 SQ. FT. d vi. C m 43/04

SCALE: 1" = 20'

Prepared for: GRACE HOMES REAL ESTATE & CONSTRUCTION, INC. 786 VALLEY COURT GRAND JUNCTION, CO 81505

DUPLEX SITE PLAN 1210 & 1212 Santa Clara Ave. GRAND JUNCTION, CO.

D H SURVEYS INC. 118 OURAY AVE — GRAND JUNCTION, CO (970) 245–8749

JOB # 708-03-02 | DATE: JAN. 30, 2006