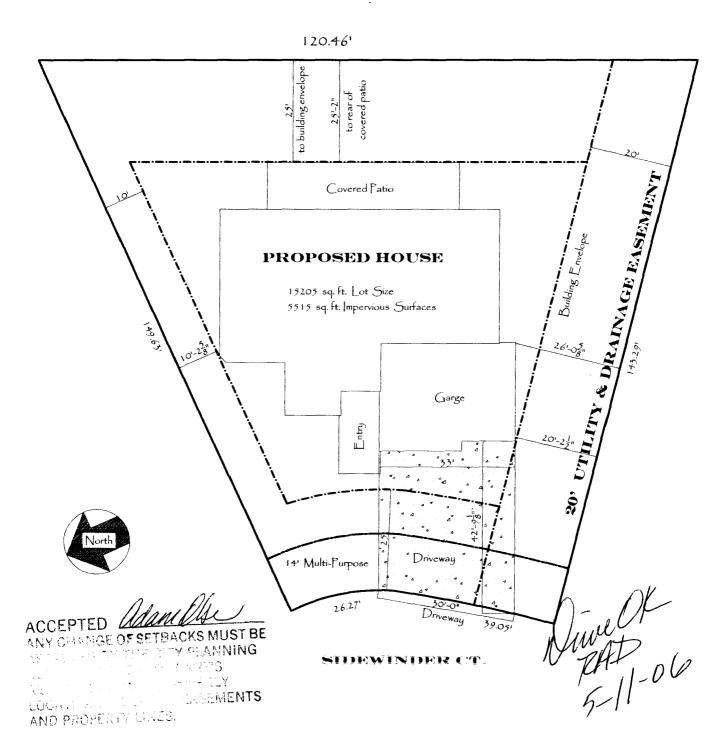

## **PLANNING CLEARANCE**

| BLDG PERMIT NO | ). |
|----------------|----|

(Single Family Residential and Accessory Structures)

**Community Development Department** 

| Building Address 2059 S. dwinder CT                                                                                                                                                                                                                                                                                                                                 | No. of Existing Bldgs No. Proposed                                                                                                                                                                                                                                                                                                                                      |
|---------------------------------------------------------------------------------------------------------------------------------------------------------------------------------------------------------------------------------------------------------------------------------------------------------------------------------------------------------------------|-------------------------------------------------------------------------------------------------------------------------------------------------------------------------------------------------------------------------------------------------------------------------------------------------------------------------------------------------------------------------|
| Parcel No. 2697-354-15-005                                                                                                                                                                                                                                                                                                                                          | Sq. Ft. of Existing Bldgs Sq. Ft. Proposed <u>5379</u>                                                                                                                                                                                                                                                                                                                  |
| Subdivision Independence RANCH                                                                                                                                                                                                                                                                                                                                      | Sq. Ft. of Lot / Parcel <u>15205</u>                                                                                                                                                                                                                                                                                                                                    |
| Filing 12 Block 2 Lot 5                                                                                                                                                                                                                                                                                                                                             | Sq. Ft. Coverage of Lot by Structures & Impervious Surface                                                                                                                                                                                                                                                                                                              |
| OWNER INFORMATION:                                                                                                                                                                                                                                                                                                                                                  | (Total Existing & Proposed) <u>55/5</u><br>Height of Proposed Structure <u>33</u>                                                                                                                                                                                                                                                                                       |
| Name CP Holdings UC  Address 1840 N 12th ST*A  City/State/Zip GRAND JUNGTICN CO. 81501                                                                                                                                                                                                                                                                              | DESCRIPTION OF WORK & INTENDED USE:  New Single Family Home (*check type below) Interior Remodel Other (please specify):                                                                                                                                                                                                                                                |
| APPLICANT INFORMATION:                                                                                                                                                                                                                                                                                                                                              | *TYPE OF HOME PROPOSED:                                                                                                                                                                                                                                                                                                                                                 |
| Name CP Homes                                                                                                                                                                                                                                                                                                                                                       | Site Built Manufactured Home (UBC) Manufactured Home (HUD) Other (please specify):                                                                                                                                                                                                                                                                                      |
| Address 1840 N. 12th St. #A                                                                                                                                                                                                                                                                                                                                         | Cities (piedae apeolity).                                                                                                                                                                                                                                                                                                                                               |
| City/State/Zip GRAND THICTION, CO. 8150/                                                                                                                                                                                                                                                                                                                            | NOTES:                                                                                                                                                                                                                                                                                                                                                                  |
| Telephone 216-2112                                                                                                                                                                                                                                                                                                                                                  |                                                                                                                                                                                                                                                                                                                                                                         |
|                                                                                                                                                                                                                                                                                                                                                                     | xisting & proposed structure location(s), parking, setbacks to all on & width & all easements & rights-of-way which abut the parcel.                                                                                                                                                                                                                                    |
| THIS SECTION TO BE COMPLETED BY COM                                                                                                                                                                                                                                                                                                                                 | MUNITY DEVELOPMENT DEPARTMENT STAFF                                                                                                                                                                                                                                                                                                                                     |
| zone                                                                                                                                                                                                                                                                                                                                                                | Maximum coverage of lot by structures 35.76                                                                                                                                                                                                                                                                                                                             |
| SETBACKS: Front 25' from property line (PL)                                                                                                                                                                                                                                                                                                                         | Permanent Foundation Required: YES_XNO                                                                                                                                                                                                                                                                                                                                  |
| Sidefrom PL Rearfrom PL                                                                                                                                                                                                                                                                                                                                             | Parking Requirement                                                                                                                                                                                                                                                                                                                                                     |
| Maximum Height of Structure(s) 32 '                                                                                                                                                                                                                                                                                                                                 | Special Conditions See Copy of Plat                                                                                                                                                                                                                                                                                                                                     |
| Voting District A Driveway Location Approval 1241 (Engineer's Initials)                                                                                                                                                                                                                                                                                             | regarding foundations                                                                                                                                                                                                                                                                                                                                                   |
|                                                                                                                                                                                                                                                                                                                                                                     |                                                                                                                                                                                                                                                                                                                                                                         |
|                                                                                                                                                                                                                                                                                                                                                                     | in writing, by the Community Development Department. The intil a final inspection has been completed and a Certificate of                                                                                                                                                                                                                                               |
| structure authorized by this application cannot be occupied a Occupancy has been issued, if applicable, by the Building De I hereby acknowledge that I have read this application and the                                                                                                                                                                           | in writing, by the Community Development Department. The Intil a final inspection has been completed and a Certificate of Internation (Section 305, Uniform Building Code).  Information is correct; I agree to comply with any and all codes, in project. I understand that failure to comply shall result in legal                                                    |
| structure authorized by this application cannot be occupied a Occupancy has been issued, if applicable, by the Building De I hereby acknowledge that I have read this application and the ordinances, laws, regulations or restrictions which apply to the                                                                                                          | in writing, by the Community Development Department. The Intil a final inspection has been completed and a Certificate of Inpartment (Section 305, Uniform Building Code).  Information is correct; I agree to comply with any and all codes, in project. I understand that failure to comply shall result in legal In-use of the building(s).                          |
| structure authorized by this application cannot be occupied a Occupancy has been issued, if applicable, by the Building De I hereby acknowledge that I have read this application and the ordinances, laws, regulations or restrictions which apply to the action, which may include but not necessarily be limited to not                                          | in writing, by the Community Development Department. The Intil a final inspection has been completed and a Certificate of Internation (Section 305, Uniform Building Code).  Information is correct; I agree to comply with any and all codes, in project. I understand that failure to comply shall result in legal                                                    |
| structure authorized by this application cannot be occupied a Occupancy has been issued, if applicable, by the Building De I hereby acknowledge that I have read this application and the ordinances, laws, regulations or restrictions which apply to the action, which may include but not necessarily be limited to not Applicant Signature                      | in writing, by the Community Development Department. The until a final inspection has been completed and a Certificate of spartment (Section 305, Uniform Building Code).  information is correct; I agree to comply with any and all codes, a project. I understand that failure to comply shall result in legal on-use of the building(s).  Date 5-4-06  Date 6-16-06 |
| structure authorized by this application cannot be occupied a Occupancy has been issued, if applicable, by the Building De I hereby acknowledge that I have read this application and the ordinances, laws, regulations or restrictions which apply to the action, which may include but not necessarily be limited to not Applicant Signature  Department Approval | in writing, by the Community Development Department. The until a final inspection has been completed and a Certificate of spartment (Section 305, Uniform Building Code).  information is correct; I agree to comply with any and all codes, a project. I understand that failure to comply shall result in legal on-use of the building(s).  Date 5-4-06  Date 6-16-06 |

## INDEPENDENCE RANCH SUBDIVISION FILING 12

BLOCK 2 / LOT 5 / 2059 SIDEWINDER COURT

Heeds to show 20' sever & Storm casement