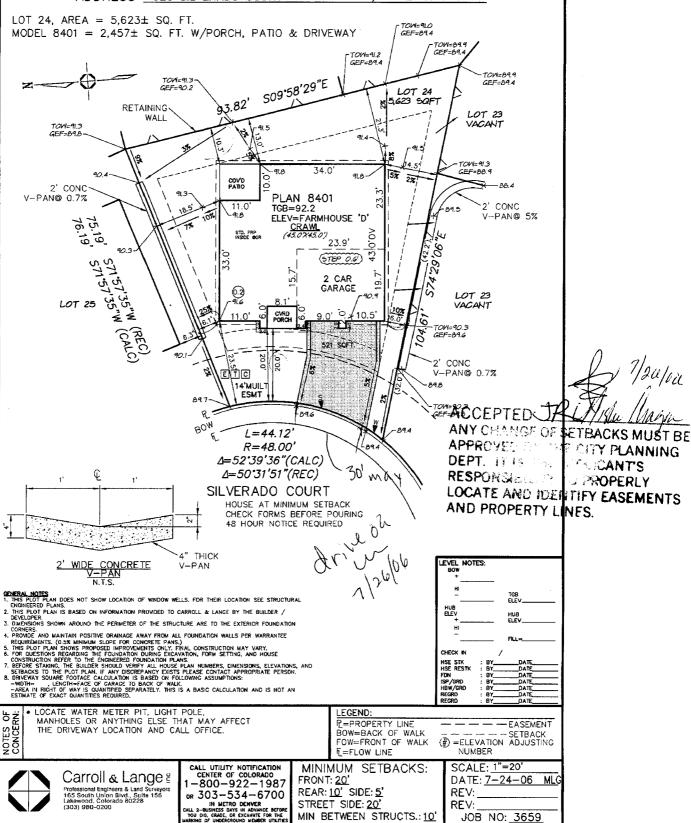

## PLOT PLAN

REV:

JOB NO: 3659

MIN BETWEEN STRUCTS .: 10'

LOT 24, SUBDIVISION BEEHIVE ESTATES SUBDIVISION CITY OF GRAND JUNCTION, COUNTY OF MESA, STATE OF COLORADO THE ORCHARD ADDRESS 620 SILVERADO COURT

FOR