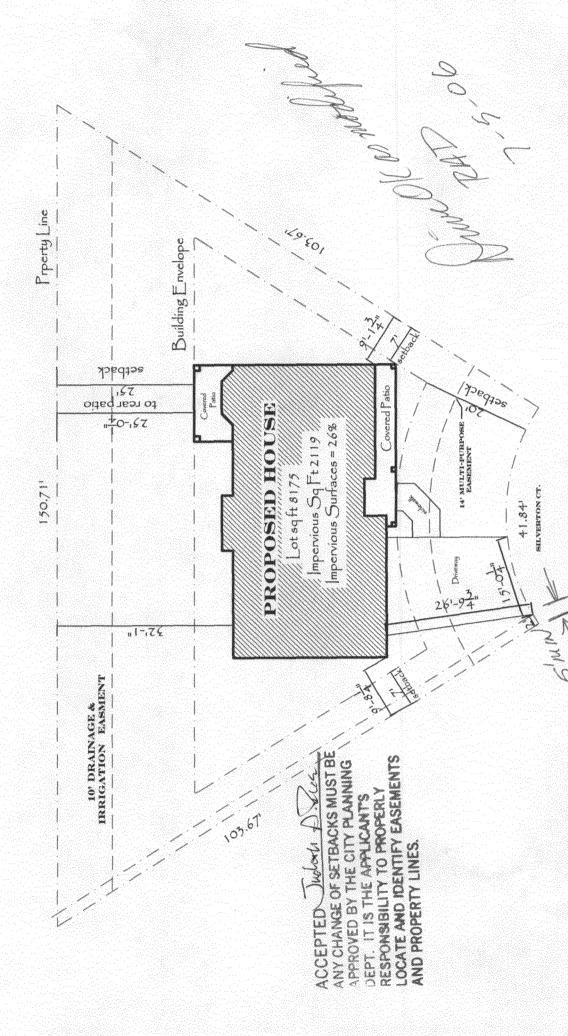

## **PLANNING CLEARANCE**

| BLDG PERM | MIT NO. |  |
|-----------|---------|--|

(Single Family Residential and Accessory Structures) **Community Development Department** 

| Building Address 249 Silverton Ct.                                                                                                                                                                                                                                                                                                                                                                                                                                                                                             | No. of Existing Bldgs No. Proposed                                     |
|--------------------------------------------------------------------------------------------------------------------------------------------------------------------------------------------------------------------------------------------------------------------------------------------------------------------------------------------------------------------------------------------------------------------------------------------------------------------------------------------------------------------------------|------------------------------------------------------------------------|
| Parcel No. 2943 - 303 - 74 - 018                                                                                                                                                                                                                                                                                                                                                                                                                                                                                               | Sq. Ft. of Existing Bldgs Sq. Ft. Proposed 2177 2703                   |
| Subdivision Duranso Acres                                                                                                                                                                                                                                                                                                                                                                                                                                                                                                      | Sq. Ft. of Lot / Parcel 8177. 8 Garage 525 \ To                        |
| Filing TWO Block 1 Lot 18                                                                                                                                                                                                                                                                                                                                                                                                                                                                                                      | Sq. Ft. Coverage of Lot by Structures & Impervious Surface             |
| OWNER INFORMATION:                                                                                                                                                                                                                                                                                                                                                                                                                                                                                                             | (Total Existing & Proposed) 2286  Height of Proposed Structure 23 Foot |
| Name Grustavo Ortiz                                                                                                                                                                                                                                                                                                                                                                                                                                                                                                            | DESCRIPTION OF WORK & INTENDED USE:                                    |
| Address 1796 Balon Ct                                                                                                                                                                                                                                                                                                                                                                                                                                                                                                          | New Single Family Home (*check type below) Interior Remodel Addition   |
| City/State/Zip Grand Jet Co. 81503                                                                                                                                                                                                                                                                                                                                                                                                                                                                                             | Other (please specify):                                                |
| APPLICANT INFORMATION:                                                                                                                                                                                                                                                                                                                                                                                                                                                                                                         | *TYPE OF HOME PROPOSED:                                                |
| Name Gustavo Ortiz                                                                                                                                                                                                                                                                                                                                                                                                                                                                                                             | X Site Built                                                           |
| Address 1796 Balon Ct                                                                                                                                                                                                                                                                                                                                                                                                                                                                                                          | Other (please specify):                                                |
| City/State/Zip Grand 5ct 1081503                                                                                                                                                                                                                                                                                                                                                                                                                                                                                               | NOTES:                                                                 |
| Telephone (970) 241-4261                                                                                                                                                                                                                                                                                                                                                                                                                                                                                                       |                                                                        |
| REQUIRED: One plot plan, on 8 1/2" x 11" paper, showing all ex property lines, ingress/egress to the property, driveway location                                                                                                                                                                                                                                                                                                                                                                                               |                                                                        |
| THIS SECTION TO BE COMPLETED BY COMM                                                                                                                                                                                                                                                                                                                                                                                                                                                                                           | UNITY DEVELOPMENT DEPARTMENT STAFF                                     |
|                                                                                                                                                                                                                                                                                                                                                                                                                                                                                                                                |                                                                        |
| ZONE RSF-4                                                                                                                                                                                                                                                                                                                                                                                                                                                                                                                     | Maximum coverage of lot by structures5                                 |
| ZONE RSF-4  SETBACKS: Front QO from property line (PL)                                                                                                                                                                                                                                                                                                                                                                                                                                                                         | Maximum coverage of lot by structures                                  |
|                                                                                                                                                                                                                                                                                                                                                                                                                                                                                                                                |                                                                        |
| SETBACKS: Front 20 from property line (PL)                                                                                                                                                                                                                                                                                                                                                                                                                                                                                     | Permanent Foundation Required: YESNO                                   |
| SETBACKS: Front 20 from property line (PL)  Side 7 from PL Rear 25 from PL  Maximum Height of Structure(s) 35                                                                                                                                                                                                                                                                                                                                                                                                                  | Permanent Foundation Required: YESNO  Parking Requirement              |
| SETBACKS: Front 20 from property line (PL)  Side 7 from PL Rear 25 from PL  Maximum Height of Structure(s) 35                                                                                                                                                                                                                                                                                                                                                                                                                  | Permanent Foundation Required: YESNO                                   |
| SETBACKS: Front 20 from property line (PL)  Side 7 from PL Rear 25 from PL  Maximum Height of Structure(s) 35  Voting District "E" Driveway Location Approval Location Approval (Engineer's Initials)  Modifications to this Planning Clearance must be approved, is structure authorized by this application cannot be occupied up                                                                                                                                                                                            | Permanent Foundation Required: YESNO                                   |
| SETBACKS: Front 20 from property line (PL)  Side 7 from PL Rear 25 from PL  Maximum Height of Structure(s) 35  Voting District  Driveway Location Approval Location Approval (Engineer's Initials)  Modifications to this Planning Clearance must be approved, is structure authorized by this application cannot be occupied up Occupancy has been issued, if applicable, by the Building Del I hereby acknowledge that I have read this application and the ordinances, laws, regulations or restrictions which apply to the | Permanent Foundation Required: YESNO                                   |
| SETBACKS: Front                                                                                                                                                                                                                                                                                                                                                                                                                                                                                                                | Permanent Foundation Required: YESNO                                   |
| SETBACKS: Front                                                                                                                                                                                                                                                                                                                                                                                                                                                                                                                | Permanent Foundation Required: YESNO                                   |
| SETBACKS: Front                                                                                                                                                                                                                                                                                                                                                                                                                                                                                                                | Permanent Foundation Required: YESNO                                   |

RECEIVED

GUSTANO Ortiz (970) 341-426,

DURANGO ACIPES LOT 18, BLOCK 1, FILING 2

249 SILVERTON CT.

RECEIVED

GUSTANO Ortiz (970) 241-4261

DURANGO ACIPIOS

LOT 18, BLOCK 1, FILING 2 249 SILVERTON CT.