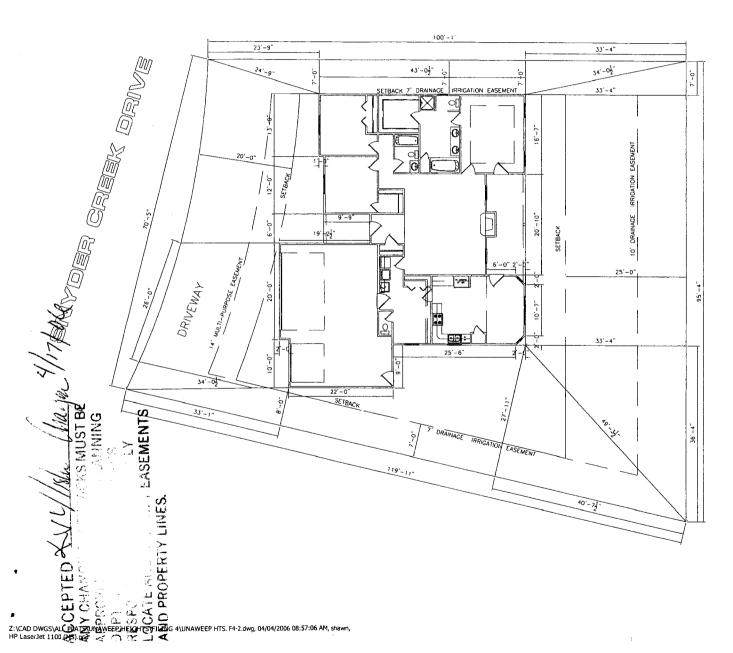

NOTE: GRADE MUST SLOPE AWAY FROM HOUSE 6" OF FALL IN THE FIRST 10' OF DISTANCE PER LOCAL BUILDING CODE.

NOTE::
DIMENSION LINES ARE PULLED FROM
EDGE OF BRICK LEDGE. IF NO BRICK LEDGE
EXISTS, DIMENSIONS WILL BE FROM EDGE
OF FOUNDATION.

NOTE: BUILDER TO VERIFY ALL SETBACK AND EASEMENT ENCROACHMENTS PRIOR

TO CONSTRUCTION

| SITE PLAN INFORMATION |                      |  |
|-----------------------|----------------------|--|
| SUBDIVISION NAME      | UNAWEEP HEIGHTS      |  |
| FILING NUMBER         | 4                    |  |
| LOT NUMBER            | 6                    |  |
| BLOCK NUMBER          | 4                    |  |
| STREET ADDRESS        | 280 SNYDER CREEK DR. |  |
| COUNTY                | MESA                 |  |
| GARAGE SO. FT.        | 636 SF               |  |
| COVERED ENTRY SO. FT. | 59 SF                |  |
| COVERED PATIO SQ. FT. | 158 SF               |  |
| LIVING SQ. FT.        | 1739 SF              |  |
| LOT SIZE              | 8821 SF              |  |
| T.O.F.                | MIN4668-MAX4670      |  |
|                       | FRONT 20'            |  |
| SETBACKS USED         | SIDES 7'             |  |
|                       | REAR 25'             |  |

SCALE: 1"=20"-0"