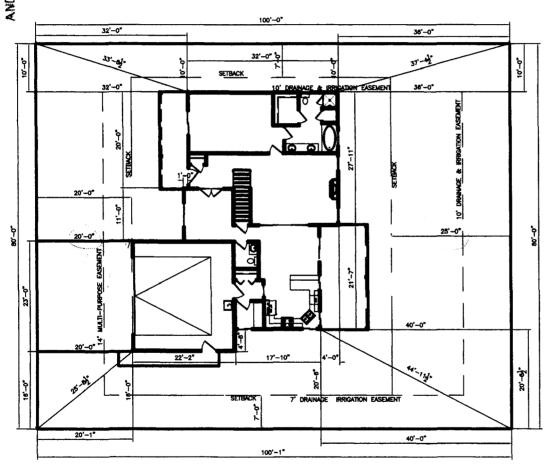

SNYDER GREEK DRIVE

THE DESCRIPTION OF THE BASES OF CHIEF TO VISIT ALL CODIES

A. M. OF THE BASES AND THE STREET OF CHIEF TO VISIT ALL CODIES

A. M. OF THE BASES AND THE CONTROL CODE OF CHIEF CODIES

A. MARKET AND THE CODE TO VISIT ALL CODICES OF CHIEF CODIES

A. MARKET AND OF CODIES TO WARTER ALL CODICES OF CHIEF CODIES

A. MARKET AND OF CODIES TO WARTER AND CODIES OF CODIES OF CODIES

A. MARKET AND CODIES TO WARTER AND CODIES OF CODIES OF CODIES

A. MARKET AND CODIES TO WARTER AND CODIES OF CODIES

A. MARKET AND CODIES OF CODIES OF CODIES

A. MARKET AND CODIES OF CODIES OF CODIES

A. MARKET AND CODIES OF CODIES

A. MARKET AND CODIES OF CODIES

A. MARKET AND CODIES

A. M

NOTE: GRADE MUST SLOPE AWAY FROM HOUSE 6" OF FALL IN THE FIRST 10' OF DISTANCE PER LOCAL BUILDING CODE.

NOTE: DIMENSION LINES ARE PULLED FROM EDGE OF BRICK LEDGE. IF NO BRICK LEDGE EXISTS, DIMENSIONS WILL BE FROM EDGE OF FOUNDATION.

NOTE:
BUILDER TO VERIFY
ALL SETBACK AND EASEMENT
ENCROACHMENTS PRIOR
TO CONSTRUCTION

| SITE PLAN INFORMATION |                  |  |
|-----------------------|------------------|--|
| SUBDIVISION NAME      | UNAWEEP HEIGHTS  |  |
| FILING NUMBER         | . 4              |  |
| LOT NUMBER            | 5                |  |
| BLOCK NUMBER          |                  |  |
| STREET ADDRESS        | 282 SNYDER CREEK |  |
| COUNTY                | MESA             |  |
| GARAGE SQ. FT.        | 498 SF           |  |
| COVERED ENTRY SQ. FT. | 121 SF           |  |
| COVERED PATIO SQ. FT. | 218 SF           |  |
| LMNG SQ. FT.          | 2599 SF          |  |
| LOT SIZE              | 8002 SF          |  |
| T.O.F.                | MIN4665 MAX4667  |  |
|                       | FRONT 20'        |  |
| SETBACKS USED         | SIDES 7'         |  |
|                       | REAR 25'         |  |

SCALE: 177=201-011