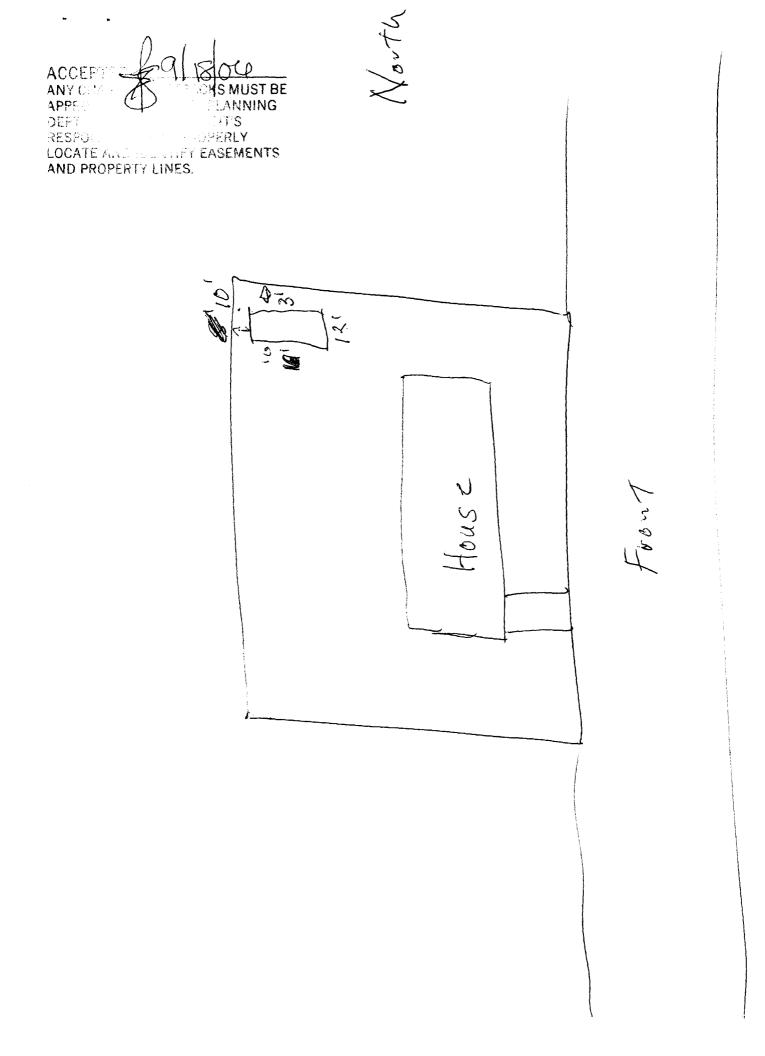

|                                                                                                                                                                                                                                                                                                                                                             | <b>,</b>                                               | г                                                                                                                                                    | ······                         |  |  |  |  |  |
|-------------------------------------------------------------------------------------------------------------------------------------------------------------------------------------------------------------------------------------------------------------------------------------------------------------------------------------------------------------|--------------------------------------------------------|------------------------------------------------------------------------------------------------------------------------------------------------------|--------------------------------|--|--|--|--|--|
| FEE \$ 10.007                                                                                                                                                                                                                                                                                                                                               | PLANNING CLEA                                          | BLDG PERMIT NO.                                                                                                                                      |                                |  |  |  |  |  |
| TCP \$                                                                                                                                                                                                                                                                                                                                                      | (Single Family Residential and Accessory Structures)   |                                                                                                                                                      |                                |  |  |  |  |  |
| SIF \$                                                                                                                                                                                                                                                                                                                                                      | Community Development Department                       |                                                                                                                                                      |                                |  |  |  |  |  |
| Building Address                                                                                                                                                                                                                                                                                                                                            | 307 Sorran Drive                                       |                                                                                                                                                      | No. Proposed                   |  |  |  |  |  |
|                                                                                                                                                                                                                                                                                                                                                             |                                                        | Sq. Ft. of Existing Bldgs 2,000 Sq. Ft. Proposed 168                                                                                                 |                                |  |  |  |  |  |
| Subdivision PARA                                                                                                                                                                                                                                                                                                                                            | DISE HILLS                                             | Sq. Ft. of Lot / Parcel 12,134                                                                                                                       |                                |  |  |  |  |  |
| Filing                                                                                                                                                                                                                                                                                                                                                      | Block Lot                                              | Sq. Ft. Coverage of Lot by Structures & Impervious Surface<br>(Total Existing & Proposed)                                                            |                                |  |  |  |  |  |
| OWNER INFORMAT                                                                                                                                                                                                                                                                                                                                              | ION:                                                   | Height of Proposed Structure _/ D'                                                                                                                   |                                |  |  |  |  |  |
| Name JOHN C. LILJENBERG<br>Address <u>807 SAMOAN DR</u><br>City/State/Zip <u>GRAND JCT</u> , Co 81506                                                                                                                                                                                                                                                       |                                                        | DESCRIPTION OF WORK & INTENDED USE:<br>New Single Family Home (*check type below)<br>Interior Remodel<br>Other (please specify): 1 a (TOM/F) STARASE |                                |  |  |  |  |  |
| APPLICANT INFORM                                                                                                                                                                                                                                                                                                                                            | MATION:                                                | *TYPE OF HOME PROPOSED:                                                                                                                              |                                |  |  |  |  |  |
| Name <u>SAME</u>                                                                                                                                                                                                                                                                                                                                            |                                                        | Site Built Manufactured Home (UBC)   Manufactured Home (HUD) Other (please specify):                                                                 |                                |  |  |  |  |  |
| Address                                                                                                                                                                                                                                                                                                                                                     |                                                        |                                                                                                                                                      | 57                             |  |  |  |  |  |
| City / State / Zip                                                                                                                                                                                                                                                                                                                                          |                                                        | NOTES:                                                                                                                                               |                                |  |  |  |  |  |
| Telephone <u>972</u>                                                                                                                                                                                                                                                                                                                                        | 0-248-8090                                             |                                                                                                                                                      |                                |  |  |  |  |  |
| REQUIRED: One plot plan, on 8 1/2" x 11" paper, showing all existing & proposed structure location(s), parking, setbacks to all property lines, ingress/egress to the property, driveway location & width & all easements & rights-of-way which abut the parcel.                                                                                            |                                                        |                                                                                                                                                      |                                |  |  |  |  |  |
| THIS SEC                                                                                                                                                                                                                                                                                                                                                    | CTION TO BE COMPLETED BY COM                           | UNITY DEVELOPME                                                                                                                                      | NT DEPARTMENT STAFF            |  |  |  |  |  |
| ZONE RSF-                                                                                                                                                                                                                                                                                                                                                   | í l                                                    | Maximum coverage                                                                                                                                     | of lot by structures $50^{9}0$ |  |  |  |  |  |
| SETBACKS: Front                                                                                                                                                                                                                                                                                                                                             | $35_{100}$ from property line (PL)                     | Permanent Foundati                                                                                                                                   | on Required: YESNO             |  |  |  |  |  |
| Sidefrom                                                                                                                                                                                                                                                                                                                                                    | n PL Rear <u>5</u> from PL                             | Parking Requiremen                                                                                                                                   | t                              |  |  |  |  |  |
| Maximum Height of Structure(s)                                                                                                                                                                                                                                                                                                                              |                                                        | Special Conditions 10 ft Utilty Pasing                                                                                                               |                                |  |  |  |  |  |
| Voting District                                                                                                                                                                                                                                                                                                                                             | Driveway<br>Location Approval<br>(Engineer's Initials) | m back.                                                                                                                                              | . 0 <b>r</b>                   |  |  |  |  |  |
| Modifications to this Planning Clearance must be approved, in writing, by the Community Development Department. The structure authorized by this application cannot be occupied until a final inspection has been completed and a Certificate of Occupancy has been issued, if applicable, by the Building Department (Section 305, Uniform Building Code). |                                                        |                                                                                                                                                      |                                |  |  |  |  |  |
| I bereby acknowledge that I have read this application and the information is correct. Lagree to comply with any and all codes                                                                                                                                                                                                                              |                                                        |                                                                                                                                                      |                                |  |  |  |  |  |