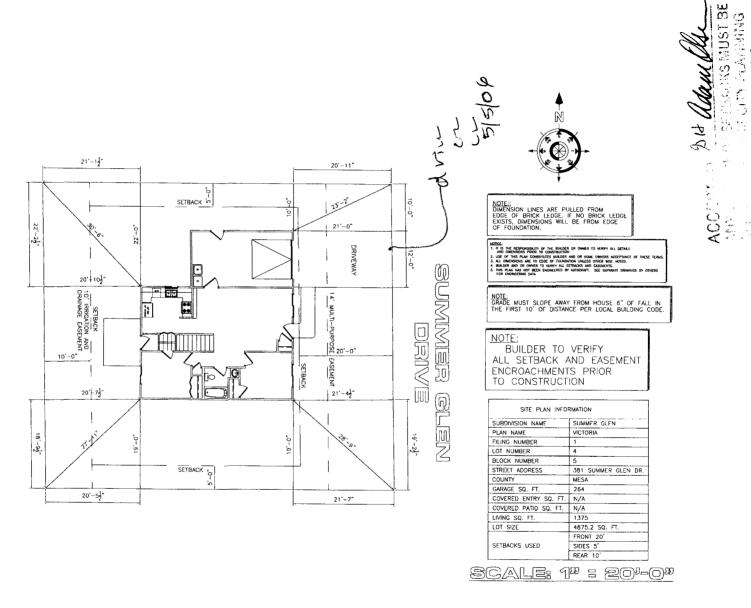

## **PLANNING CLEARANCE**

| BLDG PERMIT NO. |  |
|-----------------|--|

(Single Family Residential and Accessory Structures)

Community Development Department

| Building Address 381 Summer Glen Dr.                                                                                                                                                                                                                                                                                                                                                                                                                                                                                                                                                                                                                                                                                                                                                                                                                                                                                                                                                                                                                                                                                                                                                                                                                                                                                                                                                                                                                                                                                                                                                                                                                                                                                                                                                                                                                                                                                                                                                                                                                                                                                          | No. of Existing Bldgs No. Proposed                                                                                                                                                                                                                                                                                                                                                                                                                                                                                                                            |
|-------------------------------------------------------------------------------------------------------------------------------------------------------------------------------------------------------------------------------------------------------------------------------------------------------------------------------------------------------------------------------------------------------------------------------------------------------------------------------------------------------------------------------------------------------------------------------------------------------------------------------------------------------------------------------------------------------------------------------------------------------------------------------------------------------------------------------------------------------------------------------------------------------------------------------------------------------------------------------------------------------------------------------------------------------------------------------------------------------------------------------------------------------------------------------------------------------------------------------------------------------------------------------------------------------------------------------------------------------------------------------------------------------------------------------------------------------------------------------------------------------------------------------------------------------------------------------------------------------------------------------------------------------------------------------------------------------------------------------------------------------------------------------------------------------------------------------------------------------------------------------------------------------------------------------------------------------------------------------------------------------------------------------------------------------------------------------------------------------------------------------|---------------------------------------------------------------------------------------------------------------------------------------------------------------------------------------------------------------------------------------------------------------------------------------------------------------------------------------------------------------------------------------------------------------------------------------------------------------------------------------------------------------------------------------------------------------|
| Parcel No. 2943-192-50-604                                                                                                                                                                                                                                                                                                                                                                                                                                                                                                                                                                                                                                                                                                                                                                                                                                                                                                                                                                                                                                                                                                                                                                                                                                                                                                                                                                                                                                                                                                                                                                                                                                                                                                                                                                                                                                                                                                                                                                                                                                                                                                    | Sq. Ft. of Existing Bldgs Sq. Ft. Proposed                                                                                                                                                                                                                                                                                                                                                                                                                                                                                                                    |
| Subdivision Summer Glen                                                                                                                                                                                                                                                                                                                                                                                                                                                                                                                                                                                                                                                                                                                                                                                                                                                                                                                                                                                                                                                                                                                                                                                                                                                                                                                                                                                                                                                                                                                                                                                                                                                                                                                                                                                                                                                                                                                                                                                                                                                                                                       | Sq. Ft. of Lot / Parcel 4875. 2                                                                                                                                                                                                                                                                                                                                                                                                                                                                                                                               |
| Filing Block Lot4                                                                                                                                                                                                                                                                                                                                                                                                                                                                                                                                                                                                                                                                                                                                                                                                                                                                                                                                                                                                                                                                                                                                                                                                                                                                                                                                                                                                                                                                                                                                                                                                                                                                                                                                                                                                                                                                                                                                                                                                                                                                                                             | Sq. Ft. Coverage of Lot by Structures & Impervious Surface (Total Existing & Proposed)                                                                                                                                                                                                                                                                                                                                                                                                                                                                        |
| OWNER INFORMATION:                                                                                                                                                                                                                                                                                                                                                                                                                                                                                                                                                                                                                                                                                                                                                                                                                                                                                                                                                                                                                                                                                                                                                                                                                                                                                                                                                                                                                                                                                                                                                                                                                                                                                                                                                                                                                                                                                                                                                                                                                                                                                                            | Height of Proposed Structure                                                                                                                                                                                                                                                                                                                                                                                                                                                                                                                                  |
| Name Darter UC                                                                                                                                                                                                                                                                                                                                                                                                                                                                                                                                                                                                                                                                                                                                                                                                                                                                                                                                                                                                                                                                                                                                                                                                                                                                                                                                                                                                                                                                                                                                                                                                                                                                                                                                                                                                                                                                                                                                                                                                                                                                                                                | DESCRIPTION OF WORK & INTENDED USE:                                                                                                                                                                                                                                                                                                                                                                                                                                                                                                                           |
| Address 786 Valley Ct                                                                                                                                                                                                                                                                                                                                                                                                                                                                                                                                                                                                                                                                                                                                                                                                                                                                                                                                                                                                                                                                                                                                                                                                                                                                                                                                                                                                                                                                                                                                                                                                                                                                                                                                                                                                                                                                                                                                                                                                                                                                                                         | New Single Family Home (*check type below) Interior Remodel Addition                                                                                                                                                                                                                                                                                                                                                                                                                                                                                          |
| City / State / Zip 65 65 81505                                                                                                                                                                                                                                                                                                                                                                                                                                                                                                                                                                                                                                                                                                                                                                                                                                                                                                                                                                                                                                                                                                                                                                                                                                                                                                                                                                                                                                                                                                                                                                                                                                                                                                                                                                                                                                                                                                                                                                                                                                                                                                | Other (please specify):                                                                                                                                                                                                                                                                                                                                                                                                                                                                                                                                       |
| APPLICANT INFORMATION:                                                                                                                                                                                                                                                                                                                                                                                                                                                                                                                                                                                                                                                                                                                                                                                                                                                                                                                                                                                                                                                                                                                                                                                                                                                                                                                                                                                                                                                                                                                                                                                                                                                                                                                                                                                                                                                                                                                                                                                                                                                                                                        | *TYPE OF HOME PROPOSED:                                                                                                                                                                                                                                                                                                                                                                                                                                                                                                                                       |
| Name grace Homes                                                                                                                                                                                                                                                                                                                                                                                                                                                                                                                                                                                                                                                                                                                                                                                                                                                                                                                                                                                                                                                                                                                                                                                                                                                                                                                                                                                                                                                                                                                                                                                                                                                                                                                                                                                                                                                                                                                                                                                                                                                                                                              | Site Built Manufactured Home (UBC) Manufactured Home (HUD)                                                                                                                                                                                                                                                                                                                                                                                                                                                                                                    |
| Address 786 Valley Ct.                                                                                                                                                                                                                                                                                                                                                                                                                                                                                                                                                                                                                                                                                                                                                                                                                                                                                                                                                                                                                                                                                                                                                                                                                                                                                                                                                                                                                                                                                                                                                                                                                                                                                                                                                                                                                                                                                                                                                                                                                                                                                                        | Other (please specify):                                                                                                                                                                                                                                                                                                                                                                                                                                                                                                                                       |
| City / State / Zip 65 CO 81505                                                                                                                                                                                                                                                                                                                                                                                                                                                                                                                                                                                                                                                                                                                                                                                                                                                                                                                                                                                                                                                                                                                                                                                                                                                                                                                                                                                                                                                                                                                                                                                                                                                                                                                                                                                                                                                                                                                                                                                                                                                                                                | NOTES:                                                                                                                                                                                                                                                                                                                                                                                                                                                                                                                                                        |
| 7 WG (Trans                                                                                                                                                                                                                                                                                                                                                                                                                                                                                                                                                                                                                                                                                                                                                                                                                                                                                                                                                                                                                                                                                                                                                                                                                                                                                                                                                                                                                                                                                                                                                                                                                                                                                                                                                                                                                                                                                                                                                                                                                                                                                                                   | NOTES: $\frac{JU_{N}}{4} \frac{3\pi p}{22n}$                                                                                                                                                                                                                                                                                                                                                                                                                                                                                                                  |
| Telephone V(0-600)                                                                                                                                                                                                                                                                                                                                                                                                                                                                                                                                                                                                                                                                                                                                                                                                                                                                                                                                                                                                                                                                                                                                                                                                                                                                                                                                                                                                                                                                                                                                                                                                                                                                                                                                                                                                                                                                                                                                                                                                                                                                                                            | $-\frac{1}{7_B}$                                                                                                                                                                                                                                                                                                                                                                                                                                                                                                                                              |
| REQUIRED: One plot plan, on 8 1/2" x 11" paper, showing all e                                                                                                                                                                                                                                                                                                                                                                                                                                                                                                                                                                                                                                                                                                                                                                                                                                                                                                                                                                                                                                                                                                                                                                                                                                                                                                                                                                                                                                                                                                                                                                                                                                                                                                                                                                                                                                                                                                                                                                                                                                                                 | xisting & proposed structure location(s), parking, setbacks to all                                                                                                                                                                                                                                                                                                                                                                                                                                                                                            |
|                                                                                                                                                                                                                                                                                                                                                                                                                                                                                                                                                                                                                                                                                                                                                                                                                                                                                                                                                                                                                                                                                                                                                                                                                                                                                                                                                                                                                                                                                                                                                                                                                                                                                                                                                                                                                                                                                                                                                                                                                                                                                                                               | on & width & all easements & rights-of-way which abut the parcel.                                                                                                                                                                                                                                                                                                                                                                                                                                                                                             |
| property lines, ingress/egress to the property, driveway location                                                                                                                                                                                                                                                                                                                                                                                                                                                                                                                                                                                                                                                                                                                                                                                                                                                                                                                                                                                                                                                                                                                                                                                                                                                                                                                                                                                                                                                                                                                                                                                                                                                                                                                                                                                                                                                                                                                                                                                                                                                             | on & width & all easements & rights-of-way which abut the parcel.  MUNITY DEVELOPMENT DEPARTMENT STAFF                                                                                                                                                                                                                                                                                                                                                                                                                                                        |
| property lines, ingress/egress to the property, driveway location                                                                                                                                                                                                                                                                                                                                                                                                                                                                                                                                                                                                                                                                                                                                                                                                                                                                                                                                                                                                                                                                                                                                                                                                                                                                                                                                                                                                                                                                                                                                                                                                                                                                                                                                                                                                                                                                                                                                                                                                                                                             | MUNITY DEVELOPMENT DEPARTMENT STAFF                                                                                                                                                                                                                                                                                                                                                                                                                                                                                                                           |
| property lines, ingress/egress to the property, driveway location THIS SECTION TO BE COMPLETED BY COM                                                                                                                                                                                                                                                                                                                                                                                                                                                                                                                                                                                                                                                                                                                                                                                                                                                                                                                                                                                                                                                                                                                                                                                                                                                                                                                                                                                                                                                                                                                                                                                                                                                                                                                                                                                                                                                                                                                                                                                                                         | MUNITY DEVELOPMENT DEPARTMENT STAFF  Maximum coverage of lot by structures                                                                                                                                                                                                                                                                                                                                                                                                                                                                                    |
| property lines, ingress/egress to the property, driveway location. THIS SECTION TO BE COMPLETED BY COMPLETED | MUNITY DEVELOPMENT DEPARTMENT STAFF  Maximum coverage of lot by structures                                                                                                                                                                                                                                                                                                                                                                                                                                                                                    |
| THIS SECTION TO BE COMPLETED BY COM  ZONE R F - 8                                                                                                                                                                                                                                                                                                                                                                                                                                                                                                                                                                                                                                                                                                                                                                                                                                                                                                                                                                                                                                                                                                                                                                                                                                                                                                                                                                                                                                                                                                                                                                                                                                                                                                                                                                                                                                                                                                                                                                                                                                                                             | MUNITY DEVELOPMENT DEPARTMENT STAFF  Maximum coverage of lot by structures                                                                                                                                                                                                                                                                                                                                                                                                                                                                                    |
| THIS SECTION TO BE COMPLETED BY COM  ZONER m F - 8  SETBACKS: Front 20' from property line (PL)  Side 5' from PL Rear 10' from PL  Maximum Height of Structure(s) 35'                                                                                                                                                                                                                                                                                                                                                                                                                                                                                                                                                                                                                                                                                                                                                                                                                                                                                                                                                                                                                                                                                                                                                                                                                                                                                                                                                                                                                                                                                                                                                                                                                                                                                                                                                                                                                                                                                                                                                         | MUNITY DEVELOPMENT DEPARTMENT STAFF  Maximum coverage of lot by structures 70 70  Permanent Foundation Required: YES NO  Parking Requirement 2                                                                                                                                                                                                                                                                                                                                                                                                                |
| THIS SECTION TO BE COMPLETED BY COM  ZONER m F - 8  SETBACKS: Front 20' from property line (PL)  Side 5' from PL Rear 10' from PL  Maximum Height of Structure(s) 35'                                                                                                                                                                                                                                                                                                                                                                                                                                                                                                                                                                                                                                                                                                                                                                                                                                                                                                                                                                                                                                                                                                                                                                                                                                                                                                                                                                                                                                                                                                                                                                                                                                                                                                                                                                                                                                                                                                                                                         | MUNITY DEVELOPMENT DEPARTMENT STAFF  Maximum coverage of lot by structures 70 %  Permanent Foundation Required: YES NO  Parking Requirement 2  Special Conditions                                                                                                                                                                                                                                                                                                                                                                                             |
| THIS SECTION TO BE COMPLETED BY COM  ZONER m F - 8  SETBACKS: Front 20' from property line (PL)  Side 5' from PL                                                                                                                                                                                                                                                                                                                                                                                                                                                                                                                                                                                                                                                                                                                                                                                                                                                                                                                                                                                                                                                                                                                                                                                                                                                                                                                                                                                                                                                                                                                                                                                                                                                                                                                                                                                                                                                                                                                                                                                                              | MUNITY DEVELOPMENT DEPARTMENT STAFF  Maximum coverage of lot by structures 70 %  Permanent Foundation Required: YES NO  Parking Requirement 2  Special Conditions  in writing, by the Community Development Department. The until a final inspection has been completed and a Certificate of                                                                                                                                                                                                                                                                  |
| THIS SECTION TO BE COMPLETED BY COM  ZONE                                                                                                                                                                                                                                                                                                                                                                                                                                                                                                                                                                                                                                                                                                                                                                                                                                                                                                                                                                                                                                                                                                                                                                                                                                                                                                                                                                                                                                                                                                                                                                                                                                                                                                                                                                                                                                                                                                                                                                                                                                                                                     | MUNITY DEVELOPMENT DEPARTMENT STAFF  Maximum coverage of lot by structures 70 %  Permanent Foundation Required: YES NO  Parking Requirement 2  Special Conditions  in writing, by the Community Development Department. The until a final inspection has been completed and a Certificate of epartment (Section 305, Uniform Building Code).  information is correct; I agree to comply with any and all codes, e project. I understand that failure to comply shall result in legal                                                                          |
| THIS SECTION TO BE COMPLETED BY COM  ZONE                                                                                                                                                                                                                                                                                                                                                                                                                                                                                                                                                                                                                                                                                                                                                                                                                                                                                                                                                                                                                                                                                                                                                                                                                                                                                                                                                                                                                                                                                                                                                                                                                                                                                                                                                                                                                                                                                                                                                                                                                                                                                     | MUNITY DEVELOPMENT DEPARTMENT STAFF  Maximum coverage of lot by structures 70 %  Permanent Foundation Required: YES NO  Parking Requirement 2  Special Conditions  in writing, by the Community Development Department. The until a final inspection has been completed and a Certificate of epartment (Section 305, Uniform Building Code).  information is correct; I agree to comply with any and all codes, e project. I understand that failure to comply shall result in legal                                                                          |
| THIS SECTION TO BE COMPLETED BY COM  ZONE                                                                                                                                                                                                                                                                                                                                                                                                                                                                                                                                                                                                                                                                                                                                                                                                                                                                                                                                                                                                                                                                                                                                                                                                                                                                                                                                                                                                                                                                                                                                                                                                                                                                                                                                                                                                                                                                                                                                                                                                                                                                                     | MUNITY DEVELOPMENT DEPARTMENT STAFF  Maximum coverage of lot by structures 70 %  Permanent Foundation Required: YESNO  Parking Requirement 2  Special Conditions  in writing, by the Community Development Department. The until a final inspection has been completed and a Certificate of epartment (Section 305, Uniform Building Code).  information is correct; I agree to comply with any and all codes, e project. I understand that failure to comply shall result in legal on-use of the building(s).                                                |
| THIS SECTION TO BE COMPLETED BY COM  ZONE                                                                                                                                                                                                                                                                                                                                                                                                                                                                                                                                                                                                                                                                                                                                                                                                                                                                                                                                                                                                                                                                                                                                                                                                                                                                                                                                                                                                                                                                                                                                                                                                                                                                                                                                                                                                                                                                                                                                                                                                                                                                                     | MUNITY DEVELOPMENT DEPARTMENT STAFF  Maximum coverage of lot by structures 70 %  Permanent Foundation Required: YES NO Parking Requirement Special Conditions Special Conditions In writing, by the Community Development Department. The funtil a final inspection has been completed and a Certificate of spartment (Section 305, Uniform Building Code).  In information is correct; I agree to comply with any and all codes, so project. I understand that failure to comply shall result in legal on-use of the building(s).  Date 5/3/06  Date 6/14/66 |