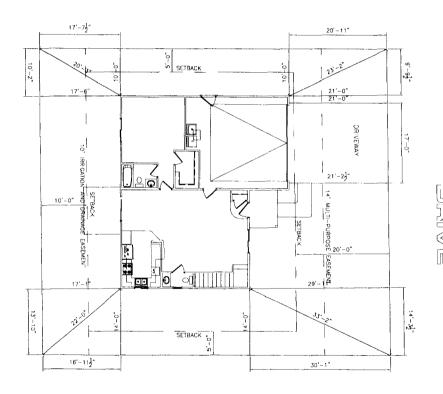

(Pink: Building Department)

NOTE:: DIMENSION LINES ARE PULLED FROM EDGE OF BRICK LEDGE. IF NO BRICK LEDGE EXISTS, DIMENSIONS WILL BE FROM EDGE OF FOUNDATION.

ACC

NOTE: GRADE MUST SLOPE AWAY FROM HOUSE 6" OF FALL IN THE FIRST 10" OF DISTANCE PER LOCAL BUILDING CODE.

NOTE:
BUILDER TO VER-FY
ALL SETBACK AND EASEMENT
ENCROACHMENTS PRIOR
TO CONSTRUCTION

| SUBDIVISION NAME      | SUMMER CLEN        |
|-----------------------|--------------------|
| PLAN NAME             | LYNWOOD            |
| FILING NUMBER         | 1                  |
| LOT NUMBER            | 6                  |
| BLOCK NUMBER          | 5                  |
| STREET ADDRESS        | 383 SUMMER GLEN DR |
| COUNTY                | MESA               |
| GARAGE SQ. FT.        | 415                |
| COVERED ENTRY SQ. FT. | 48                 |
| COVERED PATIO SQ. FT. | N/A                |
| LIVING SQ. FT.        | 1274               |
| LOT SIZE              | 4875.2 SQ. FT.     |
|                       | FRONT 20'          |
| SETBACKS USED         | SIDES 5'           |
|                       | REAR 10'           |

SCALE: 1" : 20'-0"