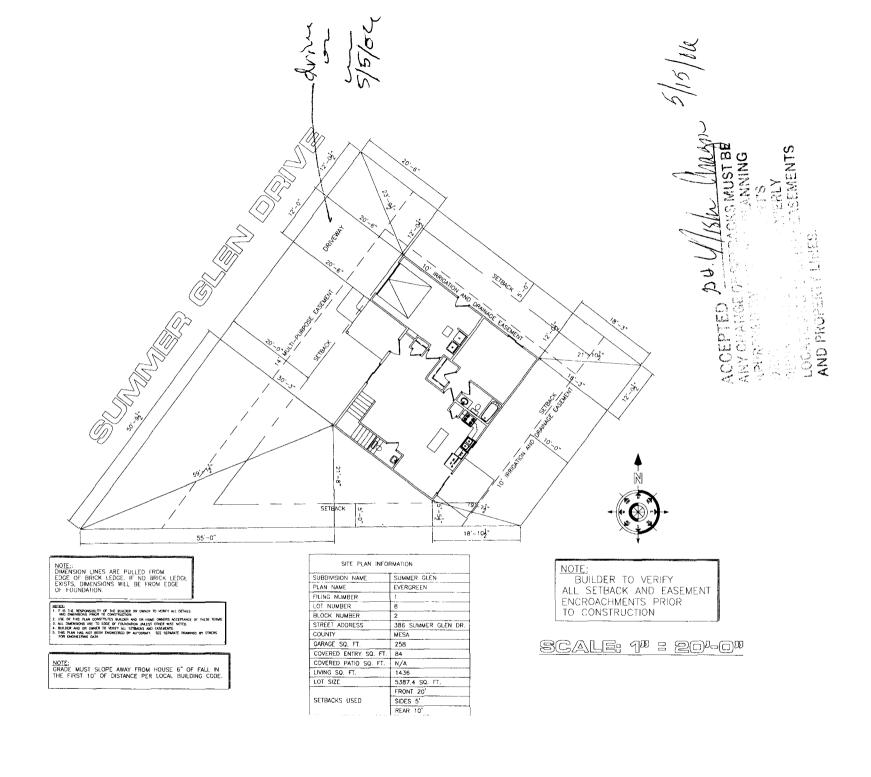

| Building Address 386 Sunne Glen Drive                                                                                                                                                                                                                                                                                                                                                                                                                                                                                                                                                                                                                                                                                                                                                                                                                                                                                                                                                                                                                                                                                                                                                                                                                                                                                                                                                                                                                                                                                                                                                                                                                                                                                                                                                                                                                                                                                                                                                                                                                                                                                          | No. of Existing Bldgs No. Proposed                                                     |
|--------------------------------------------------------------------------------------------------------------------------------------------------------------------------------------------------------------------------------------------------------------------------------------------------------------------------------------------------------------------------------------------------------------------------------------------------------------------------------------------------------------------------------------------------------------------------------------------------------------------------------------------------------------------------------------------------------------------------------------------------------------------------------------------------------------------------------------------------------------------------------------------------------------------------------------------------------------------------------------------------------------------------------------------------------------------------------------------------------------------------------------------------------------------------------------------------------------------------------------------------------------------------------------------------------------------------------------------------------------------------------------------------------------------------------------------------------------------------------------------------------------------------------------------------------------------------------------------------------------------------------------------------------------------------------------------------------------------------------------------------------------------------------------------------------------------------------------------------------------------------------------------------------------------------------------------------------------------------------------------------------------------------------------------------------------------------------------------------------------------------------|----------------------------------------------------------------------------------------|
| Parcel No. 2943-192-47-608                                                                                                                                                                                                                                                                                                                                                                                                                                                                                                                                                                                                                                                                                                                                                                                                                                                                                                                                                                                                                                                                                                                                                                                                                                                                                                                                                                                                                                                                                                                                                                                                                                                                                                                                                                                                                                                                                                                                                                                                                                                                                                     | Sq. Ft. of Existing Bldgs Sq. Ft. Proposed                                             |
| Subdivision Summer Glen                                                                                                                                                                                                                                                                                                                                                                                                                                                                                                                                                                                                                                                                                                                                                                                                                                                                                                                                                                                                                                                                                                                                                                                                                                                                                                                                                                                                                                                                                                                                                                                                                                                                                                                                                                                                                                                                                                                                                                                                                                                                                                        | Sq. Ft. of Lot / Parcel 5387.4                                                         |
| Filing Block Z Lot 8                                                                                                                                                                                                                                                                                                                                                                                                                                                                                                                                                                                                                                                                                                                                                                                                                                                                                                                                                                                                                                                                                                                                                                                                                                                                                                                                                                                                                                                                                                                                                                                                                                                                                                                                                                                                                                                                                                                                                                                                                                                                                                           | Sq. Ft. Coverage of Lot by Structures & Impervious Surface (Total Existing & Proposed) |
| OWNER INFORMATION:                                                                                                                                                                                                                                                                                                                                                                                                                                                                                                                                                                                                                                                                                                                                                                                                                                                                                                                                                                                                                                                                                                                                                                                                                                                                                                                                                                                                                                                                                                                                                                                                                                                                                                                                                                                                                                                                                                                                                                                                                                                                                                             | Height of Proposed Structure                                                           |
| Name Data UC                                                                                                                                                                                                                                                                                                                                                                                                                                                                                                                                                                                                                                                                                                                                                                                                                                                                                                                                                                                                                                                                                                                                                                                                                                                                                                                                                                                                                                                                                                                                                                                                                                                                                                                                                                                                                                                                                                                                                                                                                                                                                                                   | DESCRIPTION OF WORK & INTENDED USE:                                                    |
| Address 786 Valley Ct.                                                                                                                                                                                                                                                                                                                                                                                                                                                                                                                                                                                                                                                                                                                                                                                                                                                                                                                                                                                                                                                                                                                                                                                                                                                                                                                                                                                                                                                                                                                                                                                                                                                                                                                                                                                                                                                                                                                                                                                                                                                                                                         | New Single Family Home (*check type below) Interior Remodel Addition                   |
| City / State / Zip 65 6505                                                                                                                                                                                                                                                                                                                                                                                                                                                                                                                                                                                                                                                                                                                                                                                                                                                                                                                                                                                                                                                                                                                                                                                                                                                                                                                                                                                                                                                                                                                                                                                                                                                                                                                                                                                                                                                                                                                                                                                                                                                                                                     | Other (please specify):                                                                |
| APPLICANT INFORMATION:                                                                                                                                                                                                                                                                                                                                                                                                                                                                                                                                                                                                                                                                                                                                                                                                                                                                                                                                                                                                                                                                                                                                                                                                                                                                                                                                                                                                                                                                                                                                                                                                                                                                                                                                                                                                                                                                                                                                                                                                                                                                                                         | *TYPE OF HOME PROPOSED:                                                                |
| Name Grace Horis                                                                                                                                                                                                                                                                                                                                                                                                                                                                                                                                                                                                                                                                                                                                                                                                                                                                                                                                                                                                                                                                                                                                                                                                                                                                                                                                                                                                                                                                                                                                                                                                                                                                                                                                                                                                                                                                                                                                                                                                                                                                                                               | Site Built Manufactured Home (UBC) Manufactured Home (HUD)                             |
| Address 786 Valley Ct.                                                                                                                                                                                                                                                                                                                                                                                                                                                                                                                                                                                                                                                                                                                                                                                                                                                                                                                                                                                                                                                                                                                                                                                                                                                                                                                                                                                                                                                                                                                                                                                                                                                                                                                                                                                                                                                                                                                                                                                                                                                                                                         | Other (please specify):                                                                |
| City / State / Zip                                                                                                                                                                                                                                                                                                                                                                                                                                                                                                                                                                                                                                                                                                                                                                                                                                                                                                                                                                                                                                                                                                                                                                                                                                                                                                                                                                                                                                                                                                                                                                                                                                                                                                                                                                                                                                                                                                                                                                                                                                                                                                             | NOTES:                                                                                 |
| Telephone 248-8500                                                                                                                                                                                                                                                                                                                                                                                                                                                                                                                                                                                                                                                                                                                                                                                                                                                                                                                                                                                                                                                                                                                                                                                                                                                                                                                                                                                                                                                                                                                                                                                                                                                                                                                                                                                                                                                                                                                                                                                                                                                                                                             |                                                                                        |
|                                                                                                                                                                                                                                                                                                                                                                                                                                                                                                                                                                                                                                                                                                                                                                                                                                                                                                                                                                                                                                                                                                                                                                                                                                                                                                                                                                                                                                                                                                                                                                                                                                                                                                                                                                                                                                                                                                                                                                                                                                                                                                                                | xisting & proposed structure location(s), parking, setbacks to all                     |
| property lines, ingress/egress to the property, ariveway location                                                                                                                                                                                                                                                                                                                                                                                                                                                                                                                                                                                                                                                                                                                                                                                                                                                                                                                                                                                                                                                                                                                                                                                                                                                                                                                                                                                                                                                                                                                                                                                                                                                                                                                                                                                                                                                                                                                                                                                                                                                              | on & width & all easements & rights-of-way which abut the parcel.                      |
|                                                                                                                                                                                                                                                                                                                                                                                                                                                                                                                                                                                                                                                                                                                                                                                                                                                                                                                                                                                                                                                                                                                                                                                                                                                                                                                                                                                                                                                                                                                                                                                                                                                                                                                                                                                                                                                                                                                                                                                                                                                                                                                                | MUNITY DEVELOPMENT DEPARTMENT STAFF                                                    |
|                                                                                                                                                                                                                                                                                                                                                                                                                                                                                                                                                                                                                                                                                                                                                                                                                                                                                                                                                                                                                                                                                                                                                                                                                                                                                                                                                                                                                                                                                                                                                                                                                                                                                                                                                                                                                                                                                                                                                                                                                                                                                                                                | MUNITY DEVELOPMENT DEPARTMENT STAFF                                                    |
| THIS SECTION TO BE COMPLETED BY COM                                                                                                                                                                                                                                                                                                                                                                                                                                                                                                                                                                                                                                                                                                                                                                                                                                                                                                                                                                                                                                                                                                                                                                                                                                                                                                                                                                                                                                                                                                                                                                                                                                                                                                                                                                                                                                                                                                                                                                                                                                                                                            | MUNITY DEVELOPMENT DEPARTMENT STAFF  Maximum coverage of lot by structures             |
| THIS SECTION TO BE COMPLETED BY COM ZONE RM F-8                                                                                                                                                                                                                                                                                                                                                                                                                                                                                                                                                                                                                                                                                                                                                                                                                                                                                                                                                                                                                                                                                                                                                                                                                                                                                                                                                                                                                                                                                                                                                                                                                                                                                                                                                                                                                                                                                                                                                                                                                                                                                | MUNITY DEVELOPMENT DEPARTMENT STAFF  Maximum coverage of lot by structures             |
| THIS SECTION TO BE COMPLETED BY COM  ZONE R m F 8  SETBACKS: Front 20' from property line (PL)                                                                                                                                                                                                                                                                                                                                                                                                                                                                                                                                                                                                                                                                                                                                                                                                                                                                                                                                                                                                                                                                                                                                                                                                                                                                                                                                                                                                                                                                                                                                                                                                                                                                                                                                                                                                                                                                                                                                                                                                                                 | MUNITY DEVELOPMENT DEPARTMENT STAFF  Maximum coverage of lot by structures             |
| THIS SECTION TO BE COMPLETED BY COM  ZONE RMF-8  SETBACKS: Front 20' from property line (PL)  Side 5' from PL Rear 10' from PL  Maximum Height of Structure(s) 35'  Voting District Driveway Location Approval (Engineer's Initials)                                                                                                                                                                                                                                                                                                                                                                                                                                                                                                                                                                                                                                                                                                                                                                                                                                                                                                                                                                                                                                                                                                                                                                                                                                                                                                                                                                                                                                                                                                                                                                                                                                                                                                                                                                                                                                                                                           | MUNITY DEVELOPMENT DEPARTMENT STAFF  Maximum coverage of lot by structures             |
| THIS SECTION TO BE COMPLETED BY COM  ZONE RMF-8  SETBACKS: Front 20' from property line (PL)  Side 5' from PL Rear 10' from PL  Maximum Height of Structure(s) 35'  Voting District Driveway Location Approval (Engineer's Initials)  Modifications to this Planning Clearance must be approved,                                                                                                                                                                                                                                                                                                                                                                                                                                                                                                                                                                                                                                                                                                                                                                                                                                                                                                                                                                                                                                                                                                                                                                                                                                                                                                                                                                                                                                                                                                                                                                                                                                                                                                                                                                                                                               | MUNITY DEVELOPMENT DEPARTMENT STAFF  Maximum coverage of lot by structures             |
| THIS SECTION TO BE COMPLETED BY COM  ZONE RMF8  SETBACKS: Front 20' from property line (PL)  Side 5' from PL Rear 10' from PL  Maximum Height of Structure(s)                                                                                                                                                                                                                                                                                                                                                                                                                                                                                                                                                                                                                                                                                                                                                                                                                                                                                                                                                                                                                                                                                                                                                                                                                                                                                                                                                                                                                                                                                                                                                                                                                                                                                                                                                                                                                                                                                                                                                                  | MUNITY DEVELOPMENT DEPARTMENT STAFF  Maximum coverage of lot by structures             |
| THIS SECTION TO BE COMPLETED BY COM  ZONE RMF8  SETBACKS: Front 20' from property line (PL)  Side 5' from PL Rear 10' from PL  Maximum Height of Structure(s)                                                                                                                                                                                                                                                                                                                                                                                                                                                                                                                                                                                                                                                                                                                                                                                                                                                                                                                                                                                                                                                                                                                                                                                                                                                                                                                                                                                                                                                                                                                                                                                                                                                                                                                                                                                                                                                                                                                                                                  | MUNITY DEVELOPMENT DEPARTMENT STAFF  Maximum coverage of lot by structures             |
| THIS SECTION TO BE COMPLETED BY COM  ZONE RMF8  SETBACKS: Front 20' from property line (PL)  Side 5' from PL Rear 10' from PL  Maximum Height of Structure(s)                                                                                                                                                                                                                                                                                                                                                                                                                                                                                                                                                                                                                                                                                                                                                                                                                                                                                                                                                                                                                                                                                                                                                                                                                                                                                                                                                                                                                                                                                                                                                                                                                                                                                                                                                                                                                                                                                                                                                                  | MUNITY DEVELOPMENT DEPARTMENT STAFF  Maximum coverage of lot by structures             |
| THIS SECTION TO BE COMPLETED BY COM  ZONE RMF8  SETBACKS: Front 20' from property line (PL)  Side 5' from PL Rear 10' from PL  Maximum Height of Structure(s) 35'  Voting District Driveway Location Approval (Engineer's Initials)  Modifications to this Planning Clearance must be approved, structure authorized by this application cannot be occupied to Occupancy has been issued, if applicable, by the Building Delinerety acknowledge that I have read this application and the ordinances, laws, regulations or restrictions which apply to the action, which may include but not necessarily be limited to not Applicant Signature Representations of the control of the contr | MUNITY DEVELOPMENT DEPARTMENT STAFF  Maximum coverage of lot by structures             |