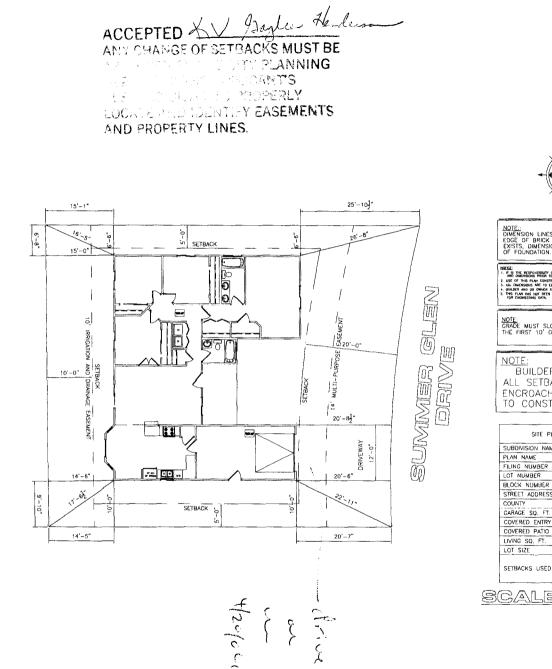

| TCP \$ 1529 (Single Family Residential and Ac                                                                                                                                                                                                                                                                                                                |                                                                                                                                     |
|--------------------------------------------------------------------------------------------------------------------------------------------------------------------------------------------------------------------------------------------------------------------------------------------------------------------------------------------------------------|-------------------------------------------------------------------------------------------------------------------------------------|
| SIF \$ 2/00,                                                                                                                                                                                                                                                                                                                                                 | -                                                                                                                                   |
| Building Address 387 Summer Glon Drive                                                                                                                                                                                                                                                                                                                       | No. of Existing Bldgs No. Proposed                                                                                                  |
| 79113-192 5. 000                                                                                                                                                                                                                                                                                                                                             |                                                                                                                                     |
| $\leq \land$                                                                                                                                                                                                                                                                                                                                                 | Sq. Ft. of Existing Bldgs <u>VA</u> Sq. Ft. Proposed <u>1378</u>                                                                    |
|                                                                                                                                                                                                                                                                                                                                                              | Sq. Ft. of Lot / Parcel                                                                                                             |
| Filing Block <u>5</u> Lot <u>8</u>                                                                                                                                                                                                                                                                                                                           | Sq. Ft. Coverage of Lot by Structures & Impervious Surface<br>(Total Existing & Proposed)1637                                       |
| OWNER INFORMATION:                                                                                                                                                                                                                                                                                                                                           | Height of Proposed Structure                                                                                                        |
| Name Date UL                                                                                                                                                                                                                                                                                                                                                 | DESCRIPTION OF WORK & INTENDED USE:                                                                                                 |
| Address786 Valley Ct                                                                                                                                                                                                                                                                                                                                         | New Single Family Home (*check type below)                                                                                          |
| City / State / Zip 65 60 81505                                                                                                                                                                                                                                                                                                                               | Other (please specify):                                                                                                             |
| APPLICANT INFORMATION:                                                                                                                                                                                                                                                                                                                                       | *TYPE OF HOME PROPOSED:                                                                                                             |
| Name Grace Homes                                                                                                                                                                                                                                                                                                                                             | Site Built Manufactured Home (UBC) Manufactured Home (UBC)                                                                          |
| Address786 Valley Ct.                                                                                                                                                                                                                                                                                                                                        | Other (please specify):                                                                                                             |
| City / State / Zip G5 C0 81505                                                                                                                                                                                                                                                                                                                               | NOTES:                                                                                                                              |
| Telephone 248-8500                                                                                                                                                                                                                                                                                                                                           | ·                                                                                                                                   |
|                                                                                                                                                                                                                                                                                                                                                              | risting & proposed structure location(s), parking, setbacks to all n & width & all easements & rights-of-way which abut the parcel. |
| THIS SECTION TO BE COMPLETED BY COMMUNITY DEVELOPMENT DEPARTMENT STAFF                                                                                                                                                                                                                                                                                       |                                                                                                                                     |
| ZONE RALF-8                                                                                                                                                                                                                                                                                                                                                  | Maximum coverage of lot by structures 70%                                                                                           |
| SETBACKS: Front 201 from property line (PL)                                                                                                                                                                                                                                                                                                                  | Permanent Foundation Required: YES_XNO                                                                                              |
| Side 5′ from PL Rear 0′ from PL                                                                                                                                                                                                                                                                                                                              | Parking Requirement                                                                                                                 |
| Maximum Height of Structure(s) 35/                                                                                                                                                                                                                                                                                                                           | Special Conditions                                                                                                                  |
| Voting District Driveway<br>Location Approval(Engineer's Initials)                                                                                                                                                                                                                                                                                           |                                                                                                                                     |
|                                                                                                                                                                                                                                                                                                                                                              |                                                                                                                                     |
| Modifications to this Planning Clearance must be approved, in writing, by the Community Development Department. The structure authorized by this application cannot be occupied until a final inspection has been completed and a Certificate of Occupancy has been issued, if applicable, by the Building Department (Section 305, Uniform Building Code).  |                                                                                                                                     |
| I hereby acknowledge that I have read this application and the information is correct; I agree to comply with any and all codes, ordinances, laws, regulations or restrictions which apply to the project. I understand that failure to comply shall result in legal action, which may include but not necessarily be limited to non-use of the building(s). |                                                                                                                                     |
| Applicant Signature $\frac{U/D_2 - Agr T}{D_1 + 1}$ Date $\frac{4/12}{06}$                                                                                                                                                                                                                                                                                   |                                                                                                                                     |
| Department Approval XV Daughen Henden                                                                                                                                                                                                                                                                                                                        | Date//4/06                                                                                                                          |
| Additional water and/or sewer tap fee(s) are required: YES                                                                                                                                                                                                                                                                                                   | X NO W/ONOPOL (16/SD                                                                                                                |
| Utility Accounting 11 Beusley                                                                                                                                                                                                                                                                                                                                | Date $\mathcal{L}$ $\mathcal{L}$                                                                                                    |

1

 SITE
 PLAN
 INFORMATION

 SUBDIVISION
 NAME
 SUMMER
 CLEN

 PLAN
 NAME
 JUNIPER
 FILING

 FILING
 NUMBER
 1
 LOT

 LOT
 NUMBER
 8
 SIGNET

 BLOCK
 NUMBER
 S
 STREET

 COUNTY
 MESA
 COUNTY
 MESA

 COVERED
 PATIO SG, FT.
 260
 COVERED PATIO SG, FT.

 COVERED PATIO SG, FT.
 1379
 LUTING SG, FT.
 1379

 LOT SIZE
 S002.1 SG, FT.
 SIGNES
 SETBACKS USED

 FRANT 20'
 SETBACKS USED
 SIDES 5'

<u>SCALE: 1" = 20'-0"</u>