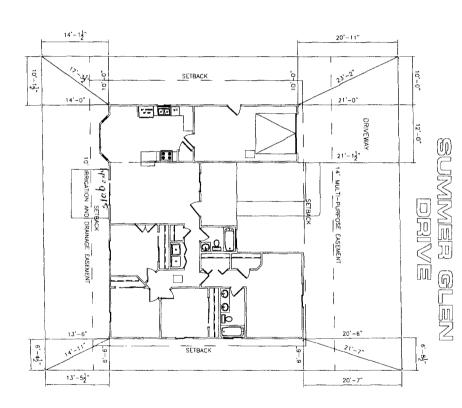

NOTE: GRADE MUST SLOPE AWAY FROM HOUSE 6" OF FALL IN THE FIRST 10" OF DISTANCE PER LOCAL BUILDING CODE.

NOTE:
BUILDER TO VERIFY
ALL SETBACK AND EASEMENT
ENCROACHMENTS PRIOR
TO CONSTRUCTION

| PER 1/2 SUMMER GLEN DR |
|------------------------|
| 1/2 CIBAFE CIEN DO     |
| + /2 CIRRED CIENTED    |
| 1/2 SIBBUTA CIEN DA    |
| 1 /2 CURRED CLEN DO    |
| 1/2 SUMMER GLEN UR     |
| \                      |
|                        |
|                        |
|                        |
| 9                      |
| 5.2 SQ. FT.            |
|                        |

SCALE: 1" : 20'-0"

\$\frac{\zeta}{2}\CAD DWGS\ALL PLATS\SUMMERGLEN\SUMMERGLEN-4.dwg, 04/19/2006 06:21:40 AM, ken, 8.5x11-PDF995.pc3