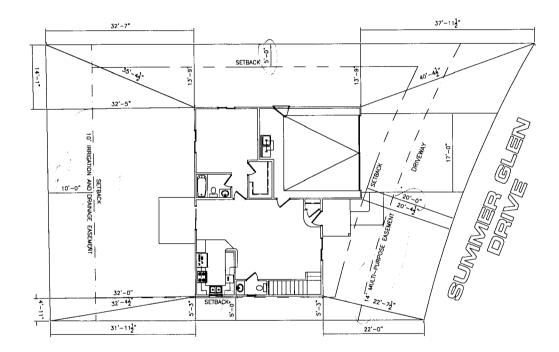

(Pink: Building Department)

DRIVE OK
4 8/2/06

NOTE::
DIMENSION LINES ARE PULLED FROM EDGE OF BRICK LEDGE. IF NO BRICK LEDGE EXISTS, DIMENSIONS WILL BE FROM EDGE OF FOUNDATION.

MOTION:

In the mestioner with the present of the break of other to very all octals.

In the decided proper that the present of the present of the present of the transport of the transport of the present of the prese

NOTE: GRADE MUST SLOPE AWAY FROM HOUSE 6" OF FALL IN THE FIRST 10' OF DISTANCE PER LOCAL BUILDING CODE.

NOTE:
BUILDER TO VERIFY
ALL SETBACK AND EASEMENT
ENCROACHMENTS PRIOR
TO CONSTRUCTION

| SUBDIVISION NAME      | SUMMER GLEN             |
|-----------------------|-------------------------|
| PLAN NAME             | LYNWOOD                 |
| FILING NUMBER         | 1                       |
| LOT NUMBER            | 9                       |
| BLOCK NUMBER          | 5                       |
| STREET ADDRESS        | 387 1/2 SUMMER GLEN DR. |
| COUNTY                | MESA                    |
| GARAGE SQ. FT.        | 415                     |
| COVERED ENTRY SQ. FT. | 48                      |
| COVERED PATIO SQ. FT. | N/A                     |
| LIVING SQ. FT.        | 1274                    |
| LOT SIZE              | 5566.0 SQ. FT.          |
| SETBACKS USED         | FRONT 20'               |
|                       | SIDES 5'                |
|                       | REAR 10'                |

SCALE: 1" : 201-0"