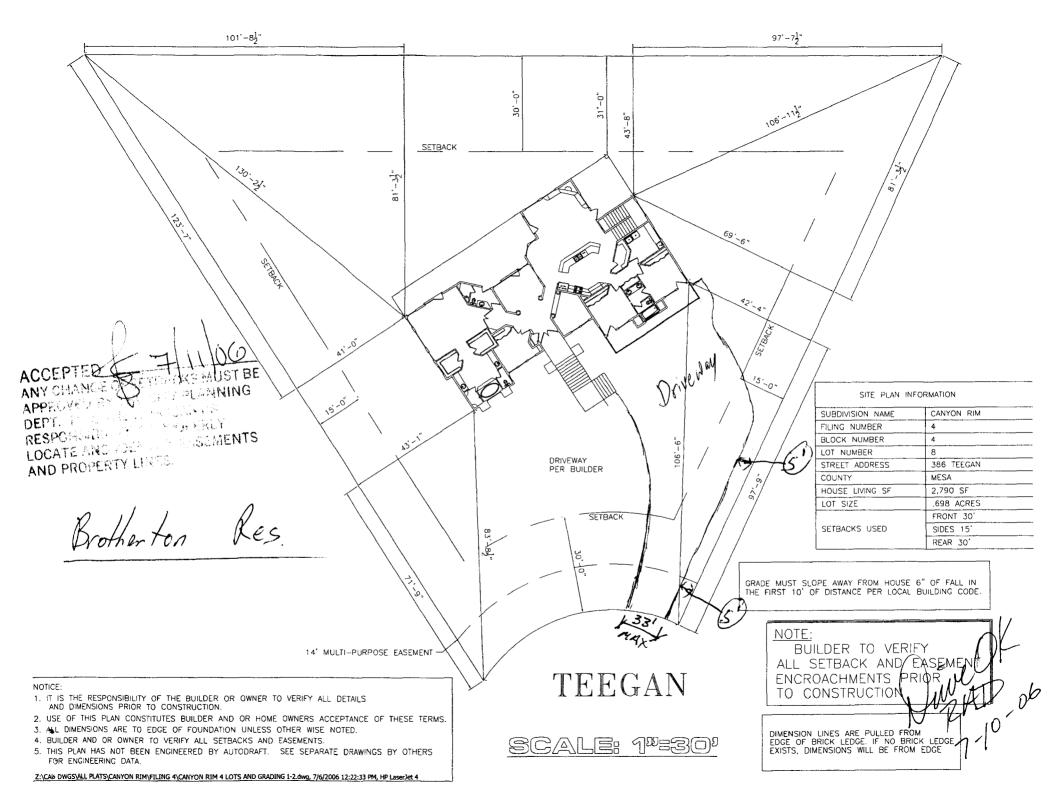

| •                                                                                                                                                                                                                                                                                                                                                            |                                                                                   | _                                                                                 |                                       |                                        |       |  |
|--------------------------------------------------------------------------------------------------------------------------------------------------------------------------------------------------------------------------------------------------------------------------------------------------------------------------------------------------------------|-----------------------------------------------------------------------------------|-----------------------------------------------------------------------------------|---------------------------------------|----------------------------------------|-------|--|
| FEE\$ 10.00 PLA                                                                                                                                                                                                                                                                                                                                              | PLANNING CLEAR                                                                    |                                                                                   | BLDG PER                              | MIT NO.                                |       |  |
|                                                                                                                                                                                                                                                                                                                                                              | y Residential and Acc                                                             |                                                                                   |                                       |                                        |       |  |
| SIF \$ 460.00                                                                                                                                                                                                                                                                                                                                                |                                                                                   |                                                                                   |                                       |                                        |       |  |
| Building Address <u>386 Teeyo</u>                                                                                                                                                                                                                                                                                                                            | in et                                                                             | No. of Existing Bldgs _                                                           | 0                                     | No. Proposed                           | 1     |  |
| Parcel No. 2945 - 192-27                                                                                                                                                                                                                                                                                                                                     |                                                                                   | Sq. Ft. of Existing Bldgs Sq. Ft. Proposed 2800                                   |                                       |                                        |       |  |
| Subdivision Canyon Rim                                                                                                                                                                                                                                                                                                                                       |                                                                                   | Sq. Ft. of Lot / Parcel 368 ac                                                    |                                       |                                        |       |  |
| Filing Block                                                                                                                                                                                                                                                                                                                                                 | Lot 8                                                                             | Sq. Ft. Coverage of Lot                                                           |                                       |                                        |       |  |
| Filing Block<br>Block<br>OWNER INFORMATION:                                                                                                                                                                                                                                                                                                                  |                                                                                   | (Total Existing & Proposed) <u>5600</u><br>Height of Proposed Structure <u>16</u> |                                       |                                        |       |  |
| Name Dave Brotharton                                                                                                                                                                                                                                                                                                                                         |                                                                                   |                                                                                   |                                       |                                        |       |  |
|                                                                                                                                                                                                                                                                                                                                                              | DESCRIPTION OF WORK & INTENDED USE:<br>New Single Family Home (*check type below) |                                                                                   |                                       |                                        |       |  |
| Address 2144 Manyment V.                                                                                                                                                                                                                                                                                                                                     |                                                                                   | Interior Remodel Addition Other (please specify):                                 |                                       |                                        |       |  |
| City / State / Zip G-J, CO                                                                                                                                                                                                                                                                                                                                   | 81503                                                                             |                                                                                   |                                       |                                        |       |  |
| APPLICANT INFORMATION:                                                                                                                                                                                                                                                                                                                                       | /                                                                                 |                                                                                   | · · · · · · · · · · · · · · · · · · · | N                                      | (150) |  |
| Name Dare Brotherton                                                                                                                                                                                                                                                                                                                                         | (that Wolfe)                                                                      | Site Built<br>Manufactured Hor                                                    | ne (HUD)                              | Manufactured Ho                        | , ,   |  |
| Address 2144 Manument                                                                                                                                                                                                                                                                                                                                        |                                                                                   | Other (please spec                                                                | ;ify):                                |                                        |       |  |
| City / State / Zip 6-7, CO                                                                                                                                                                                                                                                                                                                                   |                                                                                   | NOTES:                                                                            |                                       |                                        |       |  |
| Telephone 260-6002 (Chu                                                                                                                                                                                                                                                                                                                                      |                                                                                   |                                                                                   |                                       | ······································ |       |  |
| REQUIRED: One plot plan, on 8 1/2" x 11" paper, showing all existing & proposed structure location(s), parking, setbacks to all property lines, ingress/egress to the property, driveway location & width & all easements & rights-of-way which abut the parcel.                                                                                             |                                                                                   |                                                                                   |                                       |                                        |       |  |
| THIS SECTION TO BE COM                                                                                                                                                                                                                                                                                                                                       |                                                                                   |                                                                                   |                                       |                                        |       |  |
| ZONE RSF-2                                                                                                                                                                                                                                                                                                                                                   |                                                                                   | Maximum coverage c                                                                | of lot by struc                       | ctures <u>3</u> 0                      | 10    |  |
| SETBACKS: Front                                                                                                                                                                                                                                                                                                                                              | perty line (PL)                                                                   | Permanent Foundatio                                                               | on Required:                          | YESNO                                  |       |  |
| Side from PL Rear                                                                                                                                                                                                                                                                                                                                            | 30 from PL                                                                        | Parking Requirement                                                               |                                       |                                        |       |  |
| Maximum Height of Structure(s)3                                                                                                                                                                                                                                                                                                                              | 5                                                                                 | Special Conditions                                                                | Enqueer                               | sel fametal                            | ian   |  |
| Voting District <u>A</u> . Driveway<br>Location Ap                                                                                                                                                                                                                                                                                                           | pproval_ <u>PATD</u><br>(Engineer's Initials)                                     | Special Conditions                                                                | i appel d                             | ·eq                                    |       |  |
| Modifications to this Planning Clearance must be approved, in writing, by the Community Development Department. The structure authorized by this application cannot be occupied until a final inspection has been completed and a Certificate of Occupancy has been issued, if applicable, by the Building Department (Section 305, Uniform Building Code).  |                                                                                   |                                                                                   |                                       |                                        |       |  |
| I hereby acknowledge that I have read this application and the information is correct; I agree to comply with any and all codes, ordinances, laws, regulations or restrictions which apply to the project. I understand that failure to comply shall result in legal action, which may include but not necessarily be limited to non-use of the building(s). |                                                                                   |                                                                                   |                                       |                                        |       |  |
| Applicant Signature had walk Date 7-4/06                                                                                                                                                                                                                                                                                                                     |                                                                                   |                                                                                   |                                       |                                        |       |  |
| Department Approva DAR ARTADOM Date 7/11/00                                                                                                                                                                                                                                                                                                                  |                                                                                   |                                                                                   |                                       |                                        |       |  |
| Additional water and/or sewer tap fee(s) are required: YES NO W/O NO. 7287                                                                                                                                                                                                                                                                                   |                                                                                   |                                                                                   |                                       |                                        |       |  |
|                                                                                                                                                                                                                                                                                                                                                              | 11                                                                                |                                                                                   | - 11                                  |                                        |       |  |