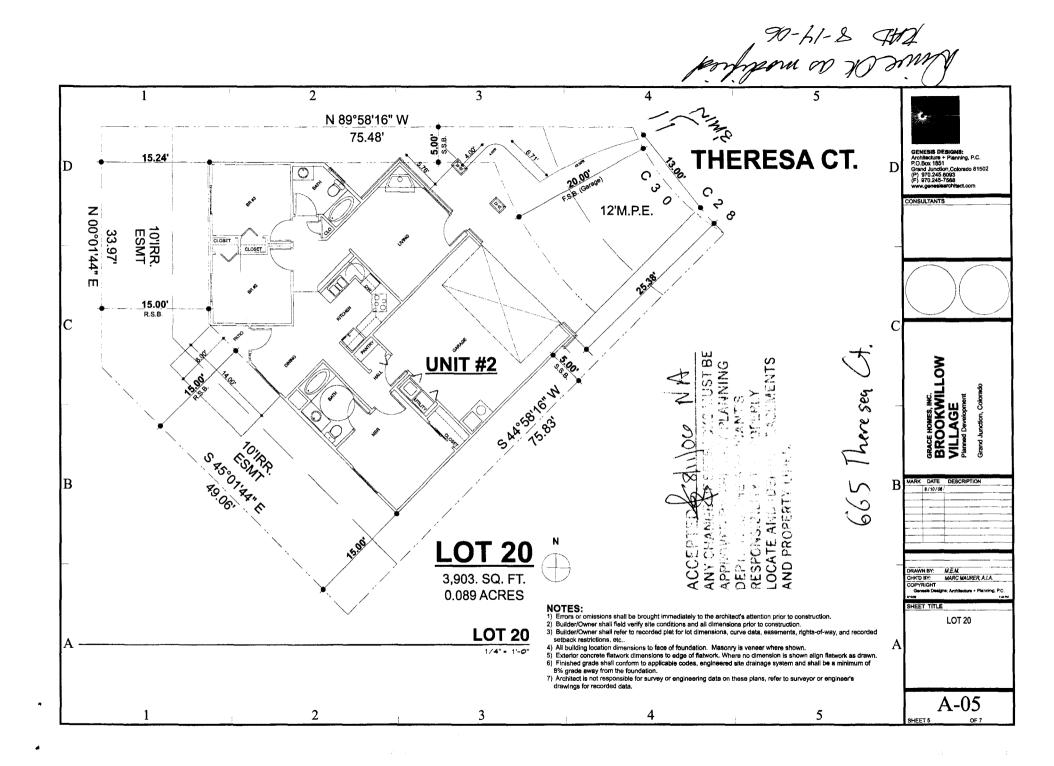

| Cro cr                                                                                                                                                                                                                                                               |                                                                                                                                                                           |
|----------------------------------------------------------------------------------------------------------------------------------------------------------------------------------------------------------------------------------------------------------------------|---------------------------------------------------------------------------------------------------------------------------------------------------------------------------|
|                                                                                                                                                                                                                                                                      | ARANCE BLDG PERMIT NO.                                                                                                                                                    |
| TCP \$ 1534. (Single Family Residential and A                                                                                                                                                                                                                        | •                                                                                                                                                                         |
| SIF \$ 4(0),00 Community Developme                                                                                                                                                                                                                                   | ent Department                                                                                                                                                            |
| Building Address 665 There sea Ct.                                                                                                                                                                                                                                   |                                                                                                                                                                           |
|                                                                                                                                                                                                                                                                      | No. of Existing Bldgs No. Proposed                                                                                                                                        |
| Parcel No. <u>7945-041-09-002</u>                                                                                                                                                                                                                                    | Sq. Ft. of Existing Bldgs Sq. Ft. Proposed48                                                                                                                              |
| Subdivision Brooknillon                                                                                                                                                                                                                                              | Sq. Ft. of Lot / Parcel 3903                                                                                                                                              |
| Filing Block Lot 20                                                                                                                                                                                                                                                  | Sq. Ft. Coverage of Lot by Structures & Impervious Surface<br>(Total Existing & Proposed)                                                                                 |
|                                                                                                                                                                                                                                                                      | Height of Proposed Structure                                                                                                                                              |
| Name Parter UC                                                                                                                                                                                                                                                       |                                                                                                                                                                           |
| Address 286 Valley (4                                                                                                                                                                                                                                                | New Single Family Home (*check type below)                                                                                                                                |
| In Im Com                                                                                                                                                                                                                                                            | Other (please specify):                                                                                                                                                   |
| City / State / Zip                                                                                                                                                                                                                                                   |                                                                                                                                                                           |
| APPLICANT INFORMATION:                                                                                                                                                                                                                                               | *TYPE OF HOME PROPOSED:                                                                                                                                                   |
| Name grace Mars                                                                                                                                                                                                                                                      | Site Built Manufactured Home (UBC)<br>Manufactured Home (HUD)                                                                                                             |
| Address 286 Vally (7.                                                                                                                                                                                                                                                | Other (please specify):                                                                                                                                                   |
| City / State / Zip 6J (081505                                                                                                                                                                                                                                        | NOTES:                                                                                                                                                                    |
| Telephone248-8522                                                                                                                                                                                                                                                    |                                                                                                                                                                           |
|                                                                                                                                                                                                                                                                      | xisting & proposed structure location(s), parking, setbacks to all<br>on & width & all easements & rights-of-way which abut the parcel.                                   |
| THIS SECTION TO BE COMPLETED BY COM                                                                                                                                                                                                                                  | MUNITY DEVELOPMENT DEPARTMENT STAFF                                                                                                                                       |
| ZONE <u>PD</u>                                                                                                                                                                                                                                                       | Maximum coverage of lot by structures                                                                                                                                     |
| SETBACKS: Front 20 from property line (PL)                                                                                                                                                                                                                           | Permanent Foundation Required: YES NO                                                                                                                                     |
| Sidefrom PL RearOfrom PL                                                                                                                                                                                                                                             | Parking Requirement                                                                                                                                                       |
| Maximum Height of Structure(s) 35                                                                                                                                                                                                                                    | Special Conditions Per approved site plan                                                                                                                                 |
| Voting District Driveway<br>Location Approval KAD<br>(Engineer's Initials                                                                                                                                                                                            | )                                                                                                                                                                         |
|                                                                                                                                                                                                                                                                      | in writing, by the Community Development Department. The until a final inspection has been completed and a Certificate of                                                 |
| Occupancy has been issued, if applicable, by the Building De                                                                                                                                                                                                         | epartment (Section 305, Uniform Building Code).                                                                                                                           |
| Occupancy has been issued, if applicable, by the Building De<br>I hereby acknowledge that I have read this application and the                                                                                                                                       | information is correct; I agree to comply with any and all codes,<br>e project. I understand that failure to comply shall result in legal                                 |
| Occupancy has been issued, if applicable, by the Building De<br>I hereby acknowledge that I have read this application and the<br>ordinances, laws, regulations or restrictions which apply to the                                                                   | information is correct; I agree to comply with any and all codes,<br>e project. I understand that failure to comply shall result in legal                                 |
| Occupancy has been issued, if applicable, by the Building De<br>I hereby acknowledge that I have read this application and the<br>ordinances, laws, regulations or restrictions which apply to the<br>action, which may include but not necessarily be limited to no | e information is correct; I agree to comply with any and all codes,<br>e project. I understand that failure to comply shall result in legal<br>on-use of the building(s). |