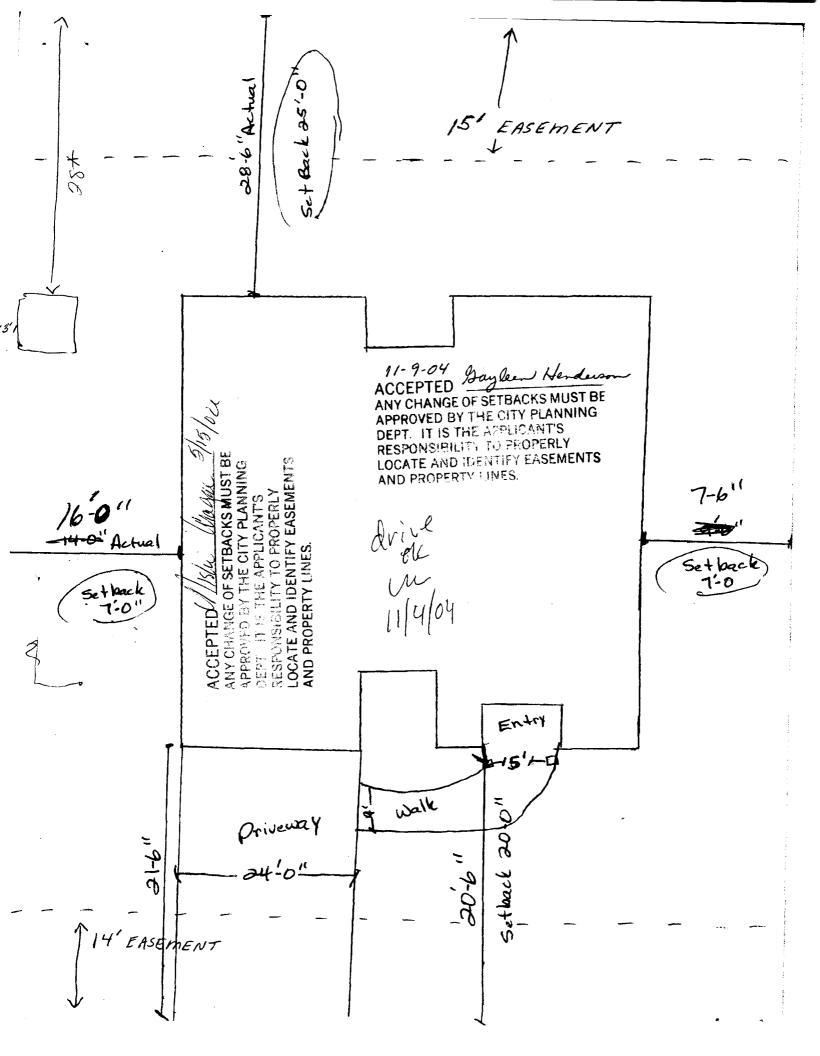

## **Community Development Department**

| Building Address 943 T. cons way                                                                                                                                                                                                          | No. of Existing Bldgs/ No. Proposed/                                                                                                |  |  |  |  |
|-------------------------------------------------------------------------------------------------------------------------------------------------------------------------------------------------------------------------------------------|-------------------------------------------------------------------------------------------------------------------------------------|--|--|--|--|
| Parcel No. 2743 293 24 002                                                                                                                                                                                                                | Sq. Ft. of Existing Bldgs 2100 Sq. Ft. Proposed 80                                                                                  |  |  |  |  |
| Subdivision Crista Lae                                                                                                                                                                                                                    | Sq. Ft. of Lot / Parcel                                                                                                             |  |  |  |  |
| Filing Block Lot                                                                                                                                                                                                                          | Sq. Ft. Coverage of Lot by Structures & Impervious Surface                                                                          |  |  |  |  |
| OWNER INFORMATION:                                                                                                                                                                                                                        | (Total Existing & Proposed)  Height of Proposed Structure                                                                           |  |  |  |  |
| Name Hold, Barletta                                                                                                                                                                                                                       | DESCRIPTION OF WORK & INTENDED USE:  New Single Family Home (*check type below)                                                     |  |  |  |  |
| Address 243 Tianna Way                                                                                                                                                                                                                    | Interior Remodel Other (please specify):  Other (please specify):                                                                   |  |  |  |  |
| City/State/Zip Gral Sit (081903                                                                                                                                                                                                           |                                                                                                                                     |  |  |  |  |
| APPLICANT INFORMATION:                                                                                                                                                                                                                    | *TYPE OF HOME PROPOSED:                                                                                                             |  |  |  |  |
| Name Heid Borlotta                                                                                                                                                                                                                        | Site Built Manufactured Home (UBC) Manufactured Home (HUD) Other (please specify):                                                  |  |  |  |  |
| Address 243 Tranna Way                                                                                                                                                                                                                    | 3/                                                                                                                                  |  |  |  |  |
| City/State/Zip Gral Tat 10 8(50)                                                                                                                                                                                                          | NOTES:                                                                                                                              |  |  |  |  |
| Telephone 241-5074                                                                                                                                                                                                                        |                                                                                                                                     |  |  |  |  |
|                                                                                                                                                                                                                                           | risting & proposed structure location(s), parking, setbacks to all n & width & all easements & rights-of-way which abut the parcel. |  |  |  |  |
| THIS SECTION TO BE COMPLETED BY COMM                                                                                                                                                                                                      |                                                                                                                                     |  |  |  |  |
|                                                                                                                                                                                                                                           | TUNITY DEVELOPMENT DEPARTMENT STAFF                                                                                                 |  |  |  |  |
| OIT 1                                                                                                                                                                                                                                     | 600-                                                                                                                                |  |  |  |  |
|                                                                                                                                                                                                                                           | Maximum coverage of lot by structures                                                                                               |  |  |  |  |
| ZONE                                                                                                                                                                                                                                      | Maximum coverage of lot by structures                                                                                               |  |  |  |  |
| ZONE                                                                                                                                                                                                                                      | Maximum coverage of lot by structures                                                                                               |  |  |  |  |
| ZONE                                                                                                                                                                                                                                      | Maximum coverage of lot by structures                                                                                               |  |  |  |  |
| ZONE                                                                                                                                                                                                                                      | Maximum coverage of lot by structures                                                                                               |  |  |  |  |
| SETBACKS: Front from property line (PL)  Side from PL Rear from PL  Maximum Height of Structure(s) Driveway  Voting District Driveway Location Approval (Engineer's Initials)  Modifications to this Planning Clearance must be approved, | Maximum coverage of lot by structures                                                                                               |  |  |  |  |
| SETBACKS: Front                                                                                                                                                                                                                           | Maximum coverage of lot by structures                                                                                               |  |  |  |  |
| SETBACKS: Front                                                                                                                                                                                                                           | Maximum coverage of lot by structures                                                                                               |  |  |  |  |
| SETBACKS: Front                                                                                                                                                                                                                           | Maximum coverage of lot by structures                                                                                               |  |  |  |  |
| SETBACKS: Front                                                                                                                                                                                                                           | Maximum coverage of lot by structures                                                                                               |  |  |  |  |
| SETBACKS: Front                                                                                                                                                                                                                           | Maximum coverage of lot by structures                                                                                               |  |  |  |  |