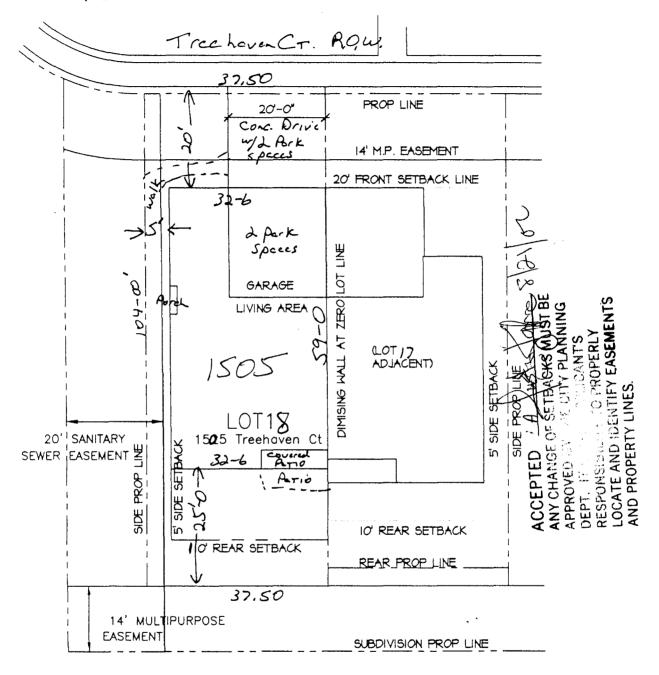

## 1505 Treehaven Ct - SiTE Plan

SITE PLAN

SCALE: I" = 20'

Setbacks

| 10 | ACT, |
|----|------|
| 10 | 25'  |
| 0  | 0'   |
| 5  | 5'   |
|    | 0    |