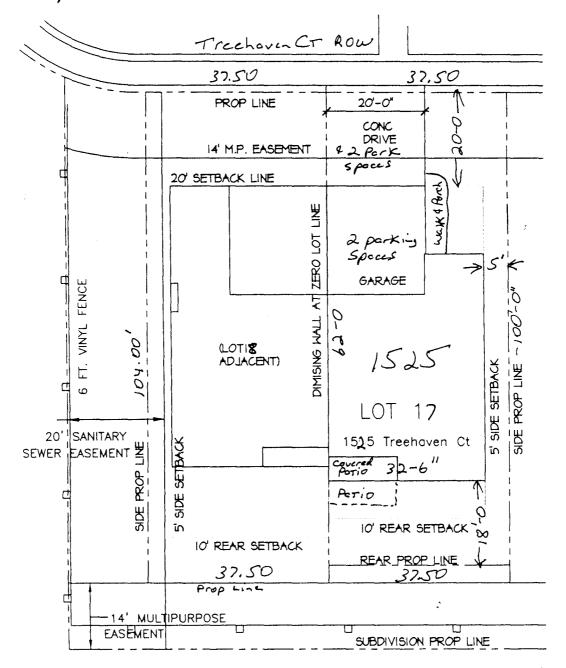

## 1525 Treehaven Ct - Site Plan

| $\frown$ $\bigcirc$                                                                       | , 1            |          | Set Backs |            |
|-------------------------------------------------------------------------------------------|----------------|----------|-----------|------------|
| ACCEPTED NA Tuckish A                                                                     | SITE PLAN      | Front    | 20        | Act<br>20' |
| ANY CHARGE OF SETBACKS WAS APPROVED AS ASSETS OF SETBACKS WAS APPROVED AS AS CITY PLANING | SCALE:  " = 20 | , Rear   | 10'       | 18'        |
| PICANIS                                                                                   |                | SideInt  | 0'        | 0          |
| RESPONSITION TO PROPERLY NORTH LOCATE AND IDENTIFY EASEMENTS                              |                | Side Ext | 5'        | 5          |
| AND PROPERTY LINES.                                                                       | ·              |          |           |            |