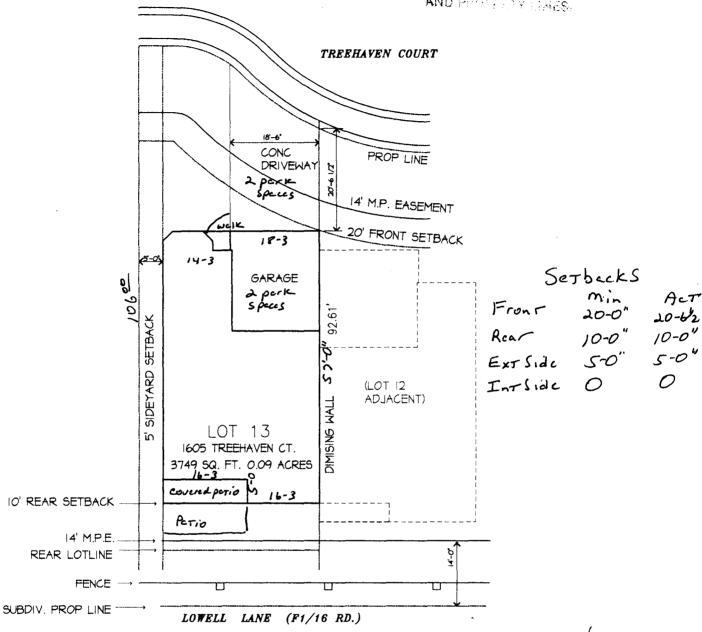

## **Community Development Department**

| Building Address 1605 Trecheven C-81                                            | 50 No. Proposed                                                                                                                                                              |
|---------------------------------------------------------------------------------|------------------------------------------------------------------------------------------------------------------------------------------------------------------------------|
| Parcel No. 2945-13-821-013                                                      | Sq. Ft. of Existing Bldgs Sq. Ft. Proposed 128 y                                                                                                                             |
| Subdivision Trechaven                                                           | Sq. Ft. of Lot / Parcel 3749 Townhone                                                                                                                                        |
| Filing Block Lot                                                                | Sq. Ft. Coverage of Lot by Structures & Impervious Surface                                                                                                                   |
| OWNER INFORMATION:                                                              | (Total Existing & Proposed)                                                                                                                                                  |
| Name Trecheven Homes  Address 2320-E/2 Road  City/State/Zip Grand Jet, CO 81503 | DESCRIPTION OF WORK & INTENDED USE:  New Single Family Home (*check type below) Interior Remodel  Other (please specify):                                                    |
| APPLICANT INFORMATION:                                                          | *TYPE OF HOME PROPOSED:                                                                                                                                                      |
| Name RED HART Construction Address 2320- E/2 Rd.                                | Site Built Manufactured Home (UBC) Manufactured Home (HUD) Other (please specify):                                                                                           |
|                                                                                 | NOTES: New S/F Townhome w/2                                                                                                                                                  |
| Telephone (9)0) 234-0822                                                        | CaraTrached garage                                                                                                                                                           |
| REQUIRED: One plot plan, on 8 1/2" x 11" paper, showing all e                   | existing & proposed structure location(s), parking, setbacks to all on & width & all easements & rights-of-way which abut the parcel.                                        |
| THIS SECTION TO BE COMPLETED BY COM                                             | MUNITY DEVELOPMENT DEPARTMENT STAFF                                                                                                                                          |
| ZONE RMF-8                                                                      | Maximum coverage of lot by structures                                                                                                                                        |
| SETBACKS: Front 2 () from property line (PL)                                    | Permanent Foundation Required: YESNO                                                                                                                                         |
| Side 5 from PL Rear 10 from PL                                                  | Parking Requirement                                                                                                                                                          |
| Maximum Height of Structure(s)35                                                | Special Conditions Now L                                                                                                                                                     |
| Voting District Driveway Location Approval (Engineer's Initials                 | <u></u>                                                                                                                                                                      |
|                                                                                 | , in writing, by the Community Development Department. The until a final inspection has been completed and a Certificate of lepartment (Section 305, Uniform Building Code). |
|                                                                                 |                                                                                                                                                                              |
| Applicant Signature                                                             | 17 Date 6-18-06                                                                                                                                                              |
| Department Approval Windy During                                                | Date <u>U-27-04</u>                                                                                                                                                          |
| Additional water and/or sewer tap fee(s) are required:                          | NO W/O No. 19240                                                                                                                                                             |
| Utility Accounting                                                              | Date $f_{2} / \partial f_{1} / \partial z$                                                                                                                                   |
|                                                                                 |                                                                                                                                                                              |

(Pink: Building Department)

(Goldenrod: Utility Accounting)

ACCEPTION WENCY SANST BE AND PROTECT OF LANSING AND PROTECT ENGINEERS.

SITE PLAN - Lot 13 1605 TREEHAVEN CT

SCALE: I" = 20'

RED HART CONSTRUCTION