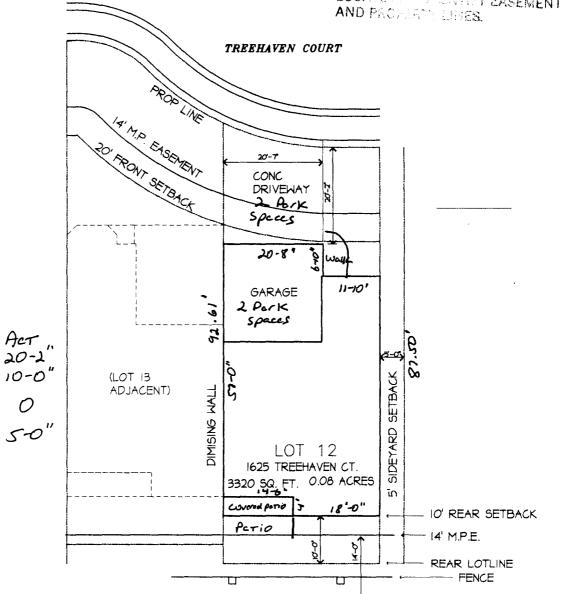

(Pink: Building Department)

(Goldenrod: Utility Accounting)

Serbacks

Int Side O

ExT Side 5-0

20-0

10-0

Front

Recr

SITE PLAN LOTIL

1625 TREEHAVEN CT.

SCALE: I" = 20'

LOWELL LANE (F1/16 RD.)

RED HART CONSTRUCTION Diverting of

SUBDIV. PROP LINE