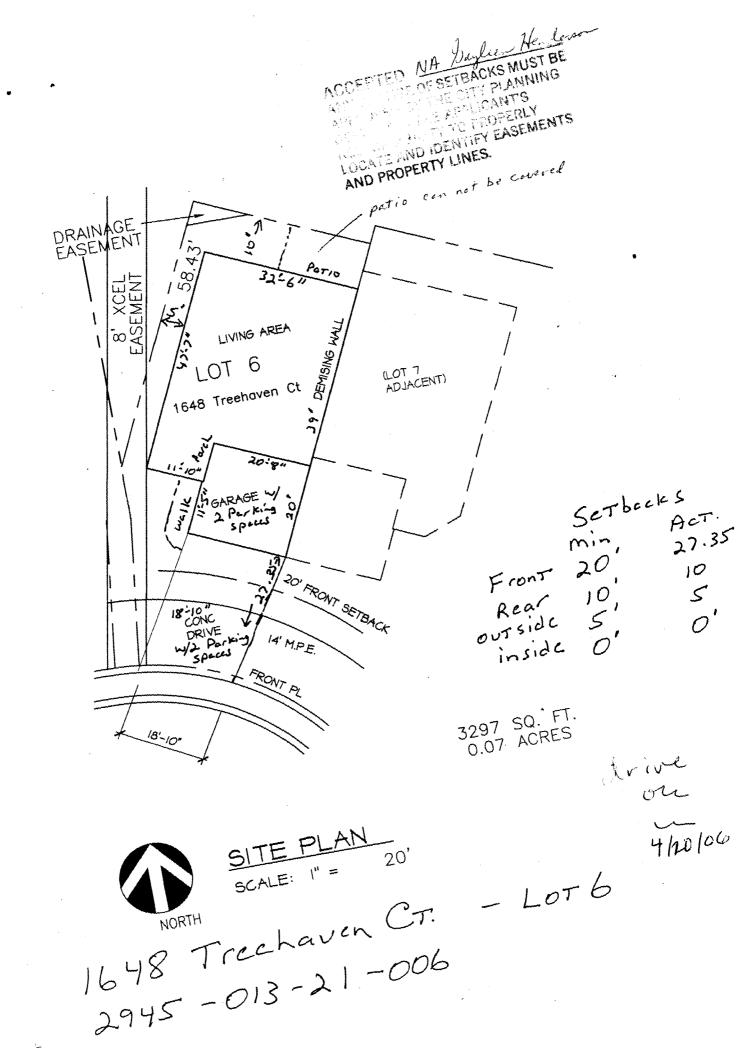

## **PLANNING CLEARANCE**

| BLDG | <b>PERMIT</b> | NO. |  |
|------|---------------|-----|--|

(Single Family Residential and Accessory Structures)

**Community Development Department** 

| 0,1                                                                                                                                                                                                                                                                                                                                                                                                                                                                                                                                                                                                                                                                                                                                                                                                                                                                                                                                                                                                                                                                                                                                                                                                                                                                                                                                                                                                                                                                                                                                                                                                                                                                                                                                                                                                                                                                                                                                                                                                                                                                                                                            | ~m/ /                                                                                  |
|--------------------------------------------------------------------------------------------------------------------------------------------------------------------------------------------------------------------------------------------------------------------------------------------------------------------------------------------------------------------------------------------------------------------------------------------------------------------------------------------------------------------------------------------------------------------------------------------------------------------------------------------------------------------------------------------------------------------------------------------------------------------------------------------------------------------------------------------------------------------------------------------------------------------------------------------------------------------------------------------------------------------------------------------------------------------------------------------------------------------------------------------------------------------------------------------------------------------------------------------------------------------------------------------------------------------------------------------------------------------------------------------------------------------------------------------------------------------------------------------------------------------------------------------------------------------------------------------------------------------------------------------------------------------------------------------------------------------------------------------------------------------------------------------------------------------------------------------------------------------------------------------------------------------------------------------------------------------------------------------------------------------------------------------------------------------------------------------------------------------------------|----------------------------------------------------------------------------------------|
| Building Address 1648 Trechaven CT. 815                                                                                                                                                                                                                                                                                                                                                                                                                                                                                                                                                                                                                                                                                                                                                                                                                                                                                                                                                                                                                                                                                                                                                                                                                                                                                                                                                                                                                                                                                                                                                                                                                                                                                                                                                                                                                                                                                                                                                                                                                                                                                        | No. of Existing Bldgs No. Proposed 170'1 w                                             |
| Parcel No. 2945-013-21-006                                                                                                                                                                                                                                                                                                                                                                                                                                                                                                                                                                                                                                                                                                                                                                                                                                                                                                                                                                                                                                                                                                                                                                                                                                                                                                                                                                                                                                                                                                                                                                                                                                                                                                                                                                                                                                                                                                                                                                                                                                                                                                     | Sq. Ft. of Existing Bldgs Sq. Ft. Proposed 12094                                       |
| Subdivision Trachaven                                                                                                                                                                                                                                                                                                                                                                                                                                                                                                                                                                                                                                                                                                                                                                                                                                                                                                                                                                                                                                                                                                                                                                                                                                                                                                                                                                                                                                                                                                                                                                                                                                                                                                                                                                                                                                                                                                                                                                                                                                                                                                          | Sq. Ft. of Lot / Parcel 3297 - Townhome                                                |
| Filling Block Lot _6                                                                                                                                                                                                                                                                                                                                                                                                                                                                                                                                                                                                                                                                                                                                                                                                                                                                                                                                                                                                                                                                                                                                                                                                                                                                                                                                                                                                                                                                                                                                                                                                                                                                                                                                                                                                                                                                                                                                                                                                                                                                                                           | Sq. Ft. Coverage of Lot by Structures & Impervious Surface (Total Existing & Proposed) |
| OWNER INFORMATION:                                                                                                                                                                                                                                                                                                                                                                                                                                                                                                                                                                                                                                                                                                                                                                                                                                                                                                                                                                                                                                                                                                                                                                                                                                                                                                                                                                                                                                                                                                                                                                                                                                                                                                                                                                                                                                                                                                                                                                                                                                                                                                             | Height of Proposed Structure 21                                                        |
| Name Trecheven Homes                                                                                                                                                                                                                                                                                                                                                                                                                                                                                                                                                                                                                                                                                                                                                                                                                                                                                                                                                                                                                                                                                                                                                                                                                                                                                                                                                                                                                                                                                                                                                                                                                                                                                                                                                                                                                                                                                                                                                                                                                                                                                                           | DESCRIPTION OF WORK & INTENDED USE:                                                    |
| Address 2320-E/2-Rd.                                                                                                                                                                                                                                                                                                                                                                                                                                                                                                                                                                                                                                                                                                                                                                                                                                                                                                                                                                                                                                                                                                                                                                                                                                                                                                                                                                                                                                                                                                                                                                                                                                                                                                                                                                                                                                                                                                                                                                                                                                                                                                           | New Single Family Home (*check type below) Interior Remodel Addition                   |
| City/State/Zip Grand Jet CO 81503                                                                                                                                                                                                                                                                                                                                                                                                                                                                                                                                                                                                                                                                                                                                                                                                                                                                                                                                                                                                                                                                                                                                                                                                                                                                                                                                                                                                                                                                                                                                                                                                                                                                                                                                                                                                                                                                                                                                                                                                                                                                                              | Other (please specify): Townbone                                                       |
| APPLICANT INFORMATION:                                                                                                                                                                                                                                                                                                                                                                                                                                                                                                                                                                                                                                                                                                                                                                                                                                                                                                                                                                                                                                                                                                                                                                                                                                                                                                                                                                                                                                                                                                                                                                                                                                                                                                                                                                                                                                                                                                                                                                                                                                                                                                         | *TYPE OF HOME PROPOSED:                                                                |
| Name REO HART Const.                                                                                                                                                                                                                                                                                                                                                                                                                                                                                                                                                                                                                                                                                                                                                                                                                                                                                                                                                                                                                                                                                                                                                                                                                                                                                                                                                                                                                                                                                                                                                                                                                                                                                                                                                                                                                                                                                                                                                                                                                                                                                                           | Site Built Manufactured Home (UBC) Manufactured Home (HUD)                             |
| Address 2320 E/2 Ad                                                                                                                                                                                                                                                                                                                                                                                                                                                                                                                                                                                                                                                                                                                                                                                                                                                                                                                                                                                                                                                                                                                                                                                                                                                                                                                                                                                                                                                                                                                                                                                                                                                                                                                                                                                                                                                                                                                                                                                                                                                                                                            | Other (please specify):                                                                |
| City/State/Zip Grand Jet CO 81503                                                                                                                                                                                                                                                                                                                                                                                                                                                                                                                                                                                                                                                                                                                                                                                                                                                                                                                                                                                                                                                                                                                                                                                                                                                                                                                                                                                                                                                                                                                                                                                                                                                                                                                                                                                                                                                                                                                                                                                                                                                                                              | NOTES: New S/F Townhome w/2                                                            |
| Telephone <u>234-082</u>                                                                                                                                                                                                                                                                                                                                                                                                                                                                                                                                                                                                                                                                                                                                                                                                                                                                                                                                                                                                                                                                                                                                                                                                                                                                                                                                                                                                                                                                                                                                                                                                                                                                                                                                                                                                                                                                                                                                                                                                                                                                                                       | NOTES: New SIF Townhome w/d<br>Carattachedgarage - rench                               |
|                                                                                                                                                                                                                                                                                                                                                                                                                                                                                                                                                                                                                                                                                                                                                                                                                                                                                                                                                                                                                                                                                                                                                                                                                                                                                                                                                                                                                                                                                                                                                                                                                                                                                                                                                                                                                                                                                                                                                                                                                                                                                                                                | xisting & proposed structure location(s), parking, setbacks to all                     |
| property inies, ingress/egress to the property, univeway localit                                                                                                                                                                                                                                                                                                                                                                                                                                                                                                                                                                                                                                                                                                                                                                                                                                                                                                                                                                                                                                                                                                                                                                                                                                                                                                                                                                                                                                                                                                                                                                                                                                                                                                                                                                                                                                                                                                                                                                                                                                                               | ni & wiutii & an easements & rights-or-way winch abut the parcei.                      |
|                                                                                                                                                                                                                                                                                                                                                                                                                                                                                                                                                                                                                                                                                                                                                                                                                                                                                                                                                                                                                                                                                                                                                                                                                                                                                                                                                                                                                                                                                                                                                                                                                                                                                                                                                                                                                                                                                                                                                                                                                                                                                                                                | MUNITY DEVELOPMENT DEPARTMENT STAFF                                                    |
| THIS SECTION TO BE COMPLETED BY COMI                                                                                                                                                                                                                                                                                                                                                                                                                                                                                                                                                                                                                                                                                                                                                                                                                                                                                                                                                                                                                                                                                                                                                                                                                                                                                                                                                                                                                                                                                                                                                                                                                                                                                                                                                                                                                                                                                                                                                                                                                                                                                           |                                                                                        |
| THIS SECTION TO BE COMPLETED BY | MUNITY DEVELOPMENT DEPARTMENT STAFF                                                    |
| THIS SECTION TO BE COMPLETED BY | MUNITY DEVELOPMENT DEPARTMENT STAFF  Maximum coverage of lot by structures             |
| THIS SECTION TO BE COMPLETED BY COMP  ZONE                                                                                                                                                                                                                                                                                                                                                                                                                                                                                                                                                                                                                                                                                                                                                                                                                                                                                                                                                                                                                                                                                                                                                                                                                                                                                                                                                                                                                                                                                                                                                                                                                                                                                                                                                                                                                                                                                                                                                                                                                                                                                     | MUNITY DEVELOPMENT DEPARTMENT STAFF  Maximum coverage of lot by structures             |
| THIS SECTION TO BE COMPLETED BY | MUNITY DEVELOPMENT DEPARTMENT STAFF  Maximum coverage of lot by structures             |
| THIS SECTION TO BE COMPLETED BY COMPZONE  ZONE  SETBACKS: Front  AHALINE  Rear  from PL  Maximum Height of Structure(s)  35                                                                                                                                                                                                                                                                                                                                                                                                                                                                                                                                                                                                                                                                                                                                                                                                                                                                                                                                                                                                                                                                                                                                                                                                                                                                                                                                                                                                                                                                                                                                                                                                                                                                                                                                                                                                                                                                                                                                                                                                    | MUNITY DEVELOPMENT DEPARTMENT STAFF  Maximum coverage of lot by structures             |
| THIS SECTION TO BE COMPLETED BY | MUNITY DEVELOPMENT DEPARTMENT STAFF  Maximum coverage of lot by structures             |
| THIS SECTION TO BE COMPLETED BY | MUNITY DEVELOPMENT DEPARTMENT STAFF  Maximum coverage of lot by structures             |
| THIS SECTION TO BE COMPLETED BY | MUNITY DEVELOPMENT DEPARTMENT STAFF  Maximum coverage of lot by structures             |
| THIS SECTION TO BE COMPLETED BY | MUNITY DEVELOPMENT DEPARTMENT STAFF  Maximum coverage of lot by structures             |
| THIS SECTION TO BE COMPLETED BY | MUNITY DEVELOPMENT DEPARTMENT STAFF  Maximum coverage of lot by structures             |
| THIS SECTION TO BE COMPLETED BY | MUNITY DEVELOPMENT DEPARTMENT STAFF  Maximum coverage of lot by structures             |