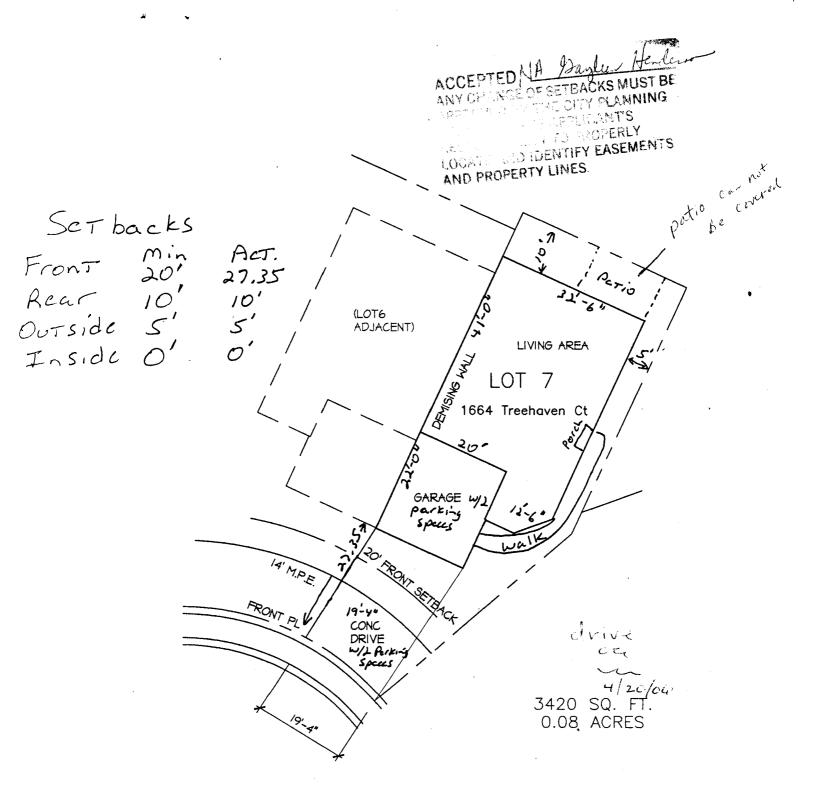

## PLANNING CLEARANCE

BLDG PERMIT NO.

(Single Family Residential and Accessory Structures)

Community Development Department

| Building Address 1664 Trecheven CT8                                                                                                                                                                                                                                                                                                                                                                                                                                                                                                                                                                                                                                                                                                                                                                                                                                                                                                                                                                                                                                                                                                                                                                                                                                                                                                                                                                                                                                                                                                                                                                                                                                                                                                                                                                                                                                                                                                                                                                                                                                                                                            | No. of Existing Bldgs No. Proposed                                                                                                  |
|--------------------------------------------------------------------------------------------------------------------------------------------------------------------------------------------------------------------------------------------------------------------------------------------------------------------------------------------------------------------------------------------------------------------------------------------------------------------------------------------------------------------------------------------------------------------------------------------------------------------------------------------------------------------------------------------------------------------------------------------------------------------------------------------------------------------------------------------------------------------------------------------------------------------------------------------------------------------------------------------------------------------------------------------------------------------------------------------------------------------------------------------------------------------------------------------------------------------------------------------------------------------------------------------------------------------------------------------------------------------------------------------------------------------------------------------------------------------------------------------------------------------------------------------------------------------------------------------------------------------------------------------------------------------------------------------------------------------------------------------------------------------------------------------------------------------------------------------------------------------------------------------------------------------------------------------------------------------------------------------------------------------------------------------------------------------------------------------------------------------------------|-------------------------------------------------------------------------------------------------------------------------------------|
| Parcel No. $2945-013-21-007$                                                                                                                                                                                                                                                                                                                                                                                                                                                                                                                                                                                                                                                                                                                                                                                                                                                                                                                                                                                                                                                                                                                                                                                                                                                                                                                                                                                                                                                                                                                                                                                                                                                                                                                                                                                                                                                                                                                                                                                                                                                                                                   | Sq. Ft. of Existing Bldgs Sq. Ft. Proposed 1880 u                                                                                   |
| Subdivision Trecheven                                                                                                                                                                                                                                                                                                                                                                                                                                                                                                                                                                                                                                                                                                                                                                                                                                                                                                                                                                                                                                                                                                                                                                                                                                                                                                                                                                                                                                                                                                                                                                                                                                                                                                                                                                                                                                                                                                                                                                                                                                                                                                          | Sq. Ft. of Lot/Parcel 3420 Town Lone                                                                                                |
| Filing Block Lot                                                                                                                                                                                                                                                                                                                                                                                                                                                                                                                                                                                                                                                                                                                                                                                                                                                                                                                                                                                                                                                                                                                                                                                                                                                                                                                                                                                                                                                                                                                                                                                                                                                                                                                                                                                                                                                                                                                                                                                                                                                                                                               | Sq. Ft. Coverage of Lot by Structures & Impervious Surface                                                                          |
| OWNER INFORMATION:                                                                                                                                                                                                                                                                                                                                                                                                                                                                                                                                                                                                                                                                                                                                                                                                                                                                                                                                                                                                                                                                                                                                                                                                                                                                                                                                                                                                                                                                                                                                                                                                                                                                                                                                                                                                                                                                                                                                                                                                                                                                                                             | (Total Existing & Proposed) 2606 P  Height of Proposed Structure 21                                                                 |
| Name Trachaven Homes                                                                                                                                                                                                                                                                                                                                                                                                                                                                                                                                                                                                                                                                                                                                                                                                                                                                                                                                                                                                                                                                                                                                                                                                                                                                                                                                                                                                                                                                                                                                                                                                                                                                                                                                                                                                                                                                                                                                                                                                                                                                                                           | DESCRIPTION OF WORK & INTENDED USE:                                                                                                 |
| Address 2320-E/2 Rd.                                                                                                                                                                                                                                                                                                                                                                                                                                                                                                                                                                                                                                                                                                                                                                                                                                                                                                                                                                                                                                                                                                                                                                                                                                                                                                                                                                                                                                                                                                                                                                                                                                                                                                                                                                                                                                                                                                                                                                                                                                                                                                           | New Single Family Home (*check type below) Interior Remodel Addition                                                                |
| City/State/Zip Grand Jat COS1503                                                                                                                                                                                                                                                                                                                                                                                                                                                                                                                                                                                                                                                                                                                                                                                                                                                                                                                                                                                                                                                                                                                                                                                                                                                                                                                                                                                                                                                                                                                                                                                                                                                                                                                                                                                                                                                                                                                                                                                                                                                                                               | Other (please specify): Town home                                                                                                   |
| APPLICANT INFORMATION:                                                                                                                                                                                                                                                                                                                                                                                                                                                                                                                                                                                                                                                                                                                                                                                                                                                                                                                                                                                                                                                                                                                                                                                                                                                                                                                                                                                                                                                                                                                                                                                                                                                                                                                                                                                                                                                                                                                                                                                                                                                                                                         | *TYPE OF HOME PROPOSED:                                                                                                             |
| Name REDHART Construction                                                                                                                                                                                                                                                                                                                                                                                                                                                                                                                                                                                                                                                                                                                                                                                                                                                                                                                                                                                                                                                                                                                                                                                                                                                                                                                                                                                                                                                                                                                                                                                                                                                                                                                                                                                                                                                                                                                                                                                                                                                                                                      | Site Built Manufactured Home (UBC) Manufactured Home (HUD)                                                                          |
| Address 2320-E/2-Rd                                                                                                                                                                                                                                                                                                                                                                                                                                                                                                                                                                                                                                                                                                                                                                                                                                                                                                                                                                                                                                                                                                                                                                                                                                                                                                                                                                                                                                                                                                                                                                                                                                                                                                                                                                                                                                                                                                                                                                                                                                                                                                            | Other (please specify):                                                                                                             |
| City/State/Zip Grand JcT CO 81503                                                                                                                                                                                                                                                                                                                                                                                                                                                                                                                                                                                                                                                                                                                                                                                                                                                                                                                                                                                                                                                                                                                                                                                                                                                                                                                                                                                                                                                                                                                                                                                                                                                                                                                                                                                                                                                                                                                                                                                                                                                                                              | NOTES: New ranch S/F Townhon                                                                                                        |
| Telephone 234-0822                                                                                                                                                                                                                                                                                                                                                                                                                                                                                                                                                                                                                                                                                                                                                                                                                                                                                                                                                                                                                                                                                                                                                                                                                                                                                                                                                                                                                                                                                                                                                                                                                                                                                                                                                                                                                                                                                                                                                                                                                                                                                                             | NOTES: New ranch S/F Townhor                                                                                                        |
| REQUIRED: One plot plan, on 8 1/2" x 11" paper, showing all ex                                                                                                                                                                                                                                                                                                                                                                                                                                                                                                                                                                                                                                                                                                                                                                                                                                                                                                                                                                                                                                                                                                                                                                                                                                                                                                                                                                                                                                                                                                                                                                                                                                                                                                                                                                                                                                                                                                                                                                                                                                                                 | tisting & proposed structure location(s), parking, setbacks to all n & width & all easements & rights-of-way which abut the parcel. |
| property mice, mgreed, eg. coe to me property, and entry                                                                                                                                                                                                                                                                                                                                                                                                                                                                                                                                                                                                                                                                                                                                                                                                                                                                                                                                                                                                                                                                                                                                                                                                                                                                                                                                                                                                                                                                                                                                                                                                                                                                                                                                                                                                                                                                                                                                                                                                                                                                       |                                                                                                                                     |
|                                                                                                                                                                                                                                                                                                                                                                                                                                                                                                                                                                                                                                                                                                                                                                                                                                                                                                                                                                                                                                                                                                                                                                                                                                                                                                                                                                                                                                                                                                                                                                                                                                                                                                                                                                                                                                                                                                                                                                                                                                                                                                                                | IUNITY DEVELOPMENT DEPARTMENT STAFF                                                                                                 |
|                                                                                                                                                                                                                                                                                                                                                                                                                                                                                                                                                                                                                                                                                                                                                                                                                                                                                                                                                                                                                                                                                                                                                                                                                                                                                                                                                                                                                                                                                                                                                                                                                                                                                                                                                                                                                                                                                                                                                                                                                                                                                                                                |                                                                                                                                     |
| THIS SECTION TO BE COMPLETED BY COMM ZONE                                                                                                                                                                                                                                                                                                                                                                                                                                                                                                                                                                                                                                                                                                                                                                                                                                                                                                                                                                                                                                                                                                                                                                                                                                                                                                                                                                                                                                                                                                                                                                                                                                                                                                                                                                                                                                                                                                                                                                                                                                                                                      | MUNITY DEVELOPMENT DEPARTMENT STAFF                                                                                                 |
| THIS SECTION TO BE COMPLETED BY COMM                                                                                                                                                                                                                                                                                                                                                                                                                                                                                                                                                                                                                                                                                                                                                                                                                                                                                                                                                                                                                                                                                                                                                                                                                                                                                                                                                                                                                                                                                                                                                                                                                                                                                                                                                                                                                                                                                                                                                                                                                                                                                           | Maximum coverage of lot by structures                                                                                               |
| THIS SECTION TO BE COMPLETED BY COMM  ZONE LIWE &  SETBACKS: Front 20 from property line (PL)  Side 0 where attached Rear 10 from PL                                                                                                                                                                                                                                                                                                                                                                                                                                                                                                                                                                                                                                                                                                                                                                                                                                                                                                                                                                                                                                                                                                                                                                                                                                                                                                                                                                                                                                                                                                                                                                                                                                                                                                                                                                                                                                                                                                                                                                                           | Maximum coverage of lot by structures 70%  Permanent Foundation Required: YES X NO                                                  |
| THIS SECTION TO BE COMPLETED BY COMM  ZONE                                                                                                                                                                                                                                                                                                                                                                                                                                                                                                                                                                                                                                                                                                                                                                                                                                                                                                                                                                                                                                                                                                                                                                                                                                                                                                                                                                                                                                                                                                                                                                                                                                                                                                                                                                                                                                                                                                                                                                                                                                                                                     | Maximum coverage of lot by structures 70%  Permanent Foundation Required: YES X NO  Parking Requirement 2                           |
| THIS SECTION TO BE COMPLETED BY COMN  ZONE                                                                                                                                                                                                                                                                                                                                                                                                                                                                                                                                                                                                                                                                                                                                                                                                                                                                                                                                                                                                                                                                                                                                                                                                                                                                                                                                                                                                                                                                                                                                                                                                                                                                                                                                                                                                                                                                                                                                                                                                                                                                                     | Maximum coverage of lot by structures 70%  Permanent Foundation Required: YES X NO  Parking Requirement 2  Special Conditions       |
| THIS SECTION TO BE COMPLETED BY COMM  ZONE                                                                                                                                                                                                                                                                                                                                                                                                                                                                                                                                                                                                                                                                                                                                                                                                                                                                                                                                                                                                                                                                                                                                                                                                                                                                                                                                                                                                                                                                                                                                                                                                                                                                                                                                                                                                                                                                                                                                                                                                                                                                                     | Maximum coverage of lot by structures 70%  Permanent Foundation Required: YES X NO  Parking Requirement 2                           |
| THIS SECTION TO BE COMPLETED BY COMM  ZONE                                                                                                                                                                                                                                                                                                                                                                                                                                                                                                                                                                                                                                                                                                                                                                                                                                                                                                                                                                                                                                                                                                                                                                                                                                                                                                                                                                                                                                                                                                                                                                                                                                                                                                                                                                                                                                                                                                                                                                                                                                                                                     | Maximum coverage of lot by structures                                                                                               |
| THIS SECTION TO BE COMPLETED BY COMMITTED BY | Maximum coverage of lot by structures                                                                                               |
| THIS SECTION TO BE COMPLETED BY COMMITTED BY | Maximum coverage of lot by structures                                                                                               |
| THIS SECTION TO BE COMPLETED BY | Maximum coverage of lot by structures                                                                                               |
| THIS SECTION TO BE COMPLETED BY COMM  ZONE                                                                                                                                                                                                                                                                                                                                                                                                                                                                                                                                                                                                                                                                                                                                                                                                                                                                                                                                                                                                                                                                                                                                                                                                                                                                                                                                                                                                                                                                                                                                                                                                                                                                                                                                                                                                                                                                                                                                                                                                                                                                                     | Maximum coverage of lot by structures                                                                                               |
| THIS SECTION TO BE COMPLETED BY COMME ZONE  SETBACKS: Front                                                                                                                                                                                                                                                                                                                                                                                                                                                                                                                                                                                                                                                                                                                                                                                                                                                                                                                                                                                                                                                                                                                                                                                                                                                                                                                                                                                                                                                                                                                                                                                                                                                                                                                                                                                                                                                                                                                                                                                                                                                                    | Maximum coverage of lot by structures                                                                                               |
| THIS SECTION TO BE COMPLETED BY COMM  ZONE                                                                                                                                                                                                                                                                                                                                                                                                                                                                                                                                                                                                                                                                                                                                                                                                                                                                                                                                                                                                                                                                                                                                                                                                                                                                                                                                                                                                                                                                                                                                                                                                                                                                                                                                                                                                                                                                                                                                                                                                                                                                                     | Maximum coverage of lot by structures                                                                                               |

(Pink: Building Department)

(Goldenrod: Utility Accounting)

(Yellow: Customer)

(White: Planning)

SITE PLAN

SCALE: I" = 20'

1664 Trechaven CT - LOT#7 2945-013-21-007