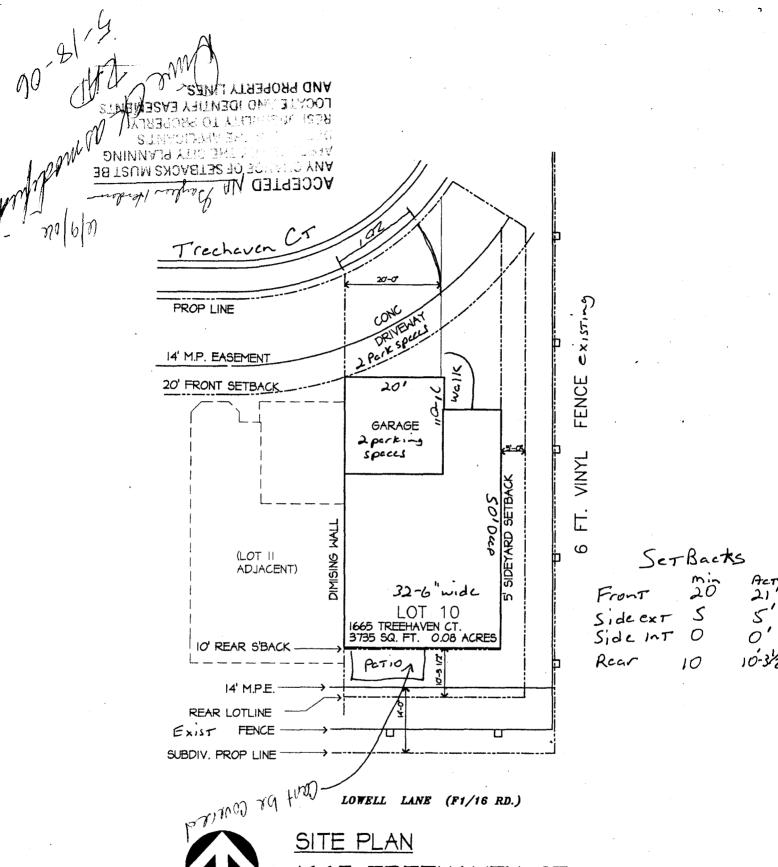

## **Community Development Department**

| Building Address 1665 Trecheven CT 8                                                                                                                                                                                                                                                                                                                                                                                                                                                                                                                                                                                                                                                                                                                                                                                                                                                                                                                                                                                                                                                                                                                                                                                                                                                                                                                                                                                                                                                                                                                                                                                                                                                                                                                                                                                                                                                                                                                                                                                                                                                                                           | No. of Existing Bldgs No. Proposed                                                                                                           |
|--------------------------------------------------------------------------------------------------------------------------------------------------------------------------------------------------------------------------------------------------------------------------------------------------------------------------------------------------------------------------------------------------------------------------------------------------------------------------------------------------------------------------------------------------------------------------------------------------------------------------------------------------------------------------------------------------------------------------------------------------------------------------------------------------------------------------------------------------------------------------------------------------------------------------------------------------------------------------------------------------------------------------------------------------------------------------------------------------------------------------------------------------------------------------------------------------------------------------------------------------------------------------------------------------------------------------------------------------------------------------------------------------------------------------------------------------------------------------------------------------------------------------------------------------------------------------------------------------------------------------------------------------------------------------------------------------------------------------------------------------------------------------------------------------------------------------------------------------------------------------------------------------------------------------------------------------------------------------------------------------------------------------------------------------------------------------------------------------------------------------------|----------------------------------------------------------------------------------------------------------------------------------------------|
| Parcel No. 2945-013-21-010                                                                                                                                                                                                                                                                                                                                                                                                                                                                                                                                                                                                                                                                                                                                                                                                                                                                                                                                                                                                                                                                                                                                                                                                                                                                                                                                                                                                                                                                                                                                                                                                                                                                                                                                                                                                                                                                                                                                                                                                                                                                                                     | Sq. Ft. of Existing Bldgs O Sq. Ft. Proposed 1294                                                                                            |
| Subdivision Trecheven                                                                                                                                                                                                                                                                                                                                                                                                                                                                                                                                                                                                                                                                                                                                                                                                                                                                                                                                                                                                                                                                                                                                                                                                                                                                                                                                                                                                                                                                                                                                                                                                                                                                                                                                                                                                                                                                                                                                                                                                                                                                                                          | Sq. Ft. of Lot / Parcel 37354 - Townhome                                                                                                     |
| Filing Block Lot/ D                                                                                                                                                                                                                                                                                                                                                                                                                                                                                                                                                                                                                                                                                                                                                                                                                                                                                                                                                                                                                                                                                                                                                                                                                                                                                                                                                                                                                                                                                                                                                                                                                                                                                                                                                                                                                                                                                                                                                                                                                                                                                                            | Sq. Ft. Coverage of Lot by Structures & Impervious Surface                                                                                   |
| OWNER INFORMATION:                                                                                                                                                                                                                                                                                                                                                                                                                                                                                                                                                                                                                                                                                                                                                                                                                                                                                                                                                                                                                                                                                                                                                                                                                                                                                                                                                                                                                                                                                                                                                                                                                                                                                                                                                                                                                                                                                                                                                                                                                                                                                                             | (Total Existing & Proposed) 2500 P  Height of Proposed Structure 21                                                                          |
| Name Tracheven Hones                                                                                                                                                                                                                                                                                                                                                                                                                                                                                                                                                                                                                                                                                                                                                                                                                                                                                                                                                                                                                                                                                                                                                                                                                                                                                                                                                                                                                                                                                                                                                                                                                                                                                                                                                                                                                                                                                                                                                                                                                                                                                                           | DESCRIPTION OF WORK & INTENDED USE:                                                                                                          |
| Address 2320-E/2 Rd.                                                                                                                                                                                                                                                                                                                                                                                                                                                                                                                                                                                                                                                                                                                                                                                                                                                                                                                                                                                                                                                                                                                                                                                                                                                                                                                                                                                                                                                                                                                                                                                                                                                                                                                                                                                                                                                                                                                                                                                                                                                                                                           | New Single Family Home (*check type below) Interior Remodel  Other (sleepe appeign)                                                          |
| City/State/Zip Grand Jet CO81503                                                                                                                                                                                                                                                                                                                                                                                                                                                                                                                                                                                                                                                                                                                                                                                                                                                                                                                                                                                                                                                                                                                                                                                                                                                                                                                                                                                                                                                                                                                                                                                                                                                                                                                                                                                                                                                                                                                                                                                                                                                                                               | Other (please specify):                                                                                                                      |
| APPLICANT INFORMATION:                                                                                                                                                                                                                                                                                                                                                                                                                                                                                                                                                                                                                                                                                                                                                                                                                                                                                                                                                                                                                                                                                                                                                                                                                                                                                                                                                                                                                                                                                                                                                                                                                                                                                                                                                                                                                                                                                                                                                                                                                                                                                                         | *TYPE OF HOME PROPOSED:    Manufactured Home (UBC)                                                                                           |
| Name REDHART CONST                                                                                                                                                                                                                                                                                                                                                                                                                                                                                                                                                                                                                                                                                                                                                                                                                                                                                                                                                                                                                                                                                                                                                                                                                                                                                                                                                                                                                                                                                                                                                                                                                                                                                                                                                                                                                                                                                                                                                                                                                                                                                                             | Manufactured Home (HUD)                                                                                                                      |
| Address 2320-E'z Rd                                                                                                                                                                                                                                                                                                                                                                                                                                                                                                                                                                                                                                                                                                                                                                                                                                                                                                                                                                                                                                                                                                                                                                                                                                                                                                                                                                                                                                                                                                                                                                                                                                                                                                                                                                                                                                                                                                                                                                                                                                                                                                            | Other (please specify):                                                                                                                      |
| City/State/Zip Grand JCT, CO 81503                                                                                                                                                                                                                                                                                                                                                                                                                                                                                                                                                                                                                                                                                                                                                                                                                                                                                                                                                                                                                                                                                                                                                                                                                                                                                                                                                                                                                                                                                                                                                                                                                                                                                                                                                                                                                                                                                                                                                                                                                                                                                             | NOTES: New S/F Rench Townhome                                                                                                                |
| Telephone 234-0822                                                                                                                                                                                                                                                                                                                                                                                                                                                                                                                                                                                                                                                                                                                                                                                                                                                                                                                                                                                                                                                                                                                                                                                                                                                                                                                                                                                                                                                                                                                                                                                                                                                                                                                                                                                                                                                                                                                                                                                                                                                                                                             | W/2 car aTTached garage                                                                                                                      |
| REQUIRED: One plot plan, on 8 1/2" x 11" paper, showing all e.                                                                                                                                                                                                                                                                                                                                                                                                                                                                                                                                                                                                                                                                                                                                                                                                                                                                                                                                                                                                                                                                                                                                                                                                                                                                                                                                                                                                                                                                                                                                                                                                                                                                                                                                                                                                                                                                                                                                                                                                                                                                 | xisting & proposed structure location(s), parking, setbacks to all                                                                           |
|                                                                                                                                                                                                                                                                                                                                                                                                                                                                                                                                                                                                                                                                                                                                                                                                                                                                                                                                                                                                                                                                                                                                                                                                                                                                                                                                                                                                                                                                                                                                                                                                                                                                                                                                                                                                                                                                                                                                                                                                                                                                                                                                |                                                                                                                                              |
| property lines, ingress/egress to the property, driveway location                                                                                                                                                                                                                                                                                                                                                                                                                                                                                                                                                                                                                                                                                                                                                                                                                                                                                                                                                                                                                                                                                                                                                                                                                                                                                                                                                                                                                                                                                                                                                                                                                                                                                                                                                                                                                                                                                                                                                                                                                                                              | n & width & all easements & rights-of-way which abut the parcel.  MUNITY DEVELOPMENT DEPARTMENT STAFF                                        |
| property lines, ingress/egress to the property, driveway location THIS SECTION TO BE COMPLETED BY COMP                                                                                                                                                                                                                                                                                                                                                                                                                                                                                                                                                                                                                                                                                                                                                                                                                                                                                                                                                                                                                                                                                                                                                                                                                                                                                                                                                                                                                                                                                                                                                                                                                                                                                                                                                                                                                                                                                                                                                                                                                         | on & width & all easements & rights-of-way which abut the parcel.  MUNITY DEVELOPMENT DEPARTMENT STAFF                                       |
| THIS SECTION TO BE COMPLETED BY COMIZONE                                                                                                                                                                                                                                                                                                                                                                                                                                                                                                                                                                                                                                                                                                                                                                                                                                                                                                                                                                                                                                                                                                                                                                                                                                                                                                                                                                                                                                                                                                                                                                                                                                                                                                                                                                                                                                                                                                                                                                                                                                                                                       | MUNITY DEVELOPMENT DEPARTMENT STAFF  Maximum coverage of lot by structures                                                                   |
| THIS SECTION TO BE COMPLETED BY COMIZONE  SETBACKS: Front  Property lines, ingress/egress to the property, driveway location  THIS SECTION TO BE COMPLETED BY COMIZONE  THIS SECTION TO BE COMPLETED BY | MUNITY DEVELOPMENT DEPARTMENT STAFF  Maximum coverage of lot by structures                                                                   |
| THIS SECTION TO BE COMPLETED BY COMIZONE                                                                                                                                                                                                                                                                                                                                                                                                                                                                                                                                                                                                                                                                                                                                                                                                                                                                                                                                                                                                                                                                                                                                                                                                                                                                                                                                                                                                                                                                                                                                                                                                                                                                                                                                                                                                                                                                                                                                                                                                                                                                                       | MUNITY DEVELOPMENT DEPARTMENT STAFF  Maximum coverage of lot by structures                                                                   |
| THIS SECTION TO BE COMPLETED BY COMIZONE  ZONE  SETBACKS: Front  from PL  Rear  Maximum Height of Structure(s)  Driveway                                                                                                                                                                                                                                                                                                                                                                                                                                                                                                                                                                                                                                                                                                                                                                                                                                                                                                                                                                                                                                                                                                                                                                                                                                                                                                                                                                                                                                                                                                                                                                                                                                                                                                                                                                                                                                                                                                                                                                                                       | MUNITY DEVELOPMENT DEPARTMENT STAFF  Maximum coverage of lot by structures                                                                   |
| THIS SECTION TO BE COMPLETED BY COMIZONE  SETBACKS: Front  from PL  Rear  Maximum Height of Structure(s)  THIS SECTION TO BE COMPLETED BY COMIZONE  THIS SECTION TO BE COMPLETED BY COMIZONE  THIS SECTION TO BE COMPLETED BY COMIZONE  From PL  Rear  10  15  16  17  17  17  18  18  18  18  18  18  18                                                                                                                                                                                                                                                                                                                                                                                                                                                                                                                                                                                                                                                                                                                                                                                                                                                                                                                                                                                                                                                                                                                                                                                                                                                                                                                                                                                                                                                                                                                                                                                                                                                                                                                                                                                                                      | MUNITY DEVELOPMENT DEPARTMENT STAFF  Maximum coverage of lot by structures                                                                   |
| THIS SECTION TO BE COMPLETED BY COMING THIS SECTION TO BE COMPLETED BY COMPLETED BY COMING THIS SECTION TO BE COMPLETED BY | MUNITY DEVELOPMENT DEPARTMENT STAFF  Maximum coverage of lot by structures                                                                   |
| THIS SECTION TO BE COMPLETED BY COMING THIS SECTION TO BE COMPLETED BY | MUNITY DEVELOPMENT DEPARTMENT STAFF  Maximum coverage of lot by structures                                                                   |
| THIS SECTION TO BE COMPLETED BY COMING THIS SECTION TO BE COMPLETED BY | m & width & all easements & rights-of-way which abut the parcel.  MUNITY DEVELOPMENT DEPARTMENT STAFF  Maximum coverage of lot by structures |
| THIS SECTION TO BE COMPLETED BY COMING THIS SECTION TO BE COMPLETED BY | m & width & all easements & rights-of-way which abut the parcel.  MUNITY DEVELOPMENT DEPARTMENT STAFF  Maximum coverage of lot by structures |
| THIS SECTION TO BE COMPLETED BY COMING THE SECTION TO BE COMPLETED BY COMING THE SECTION TO BE COMPLETED BY C | m & width & all easements & rights-of-way which abut the parcel.  MUNITY DEVELOPMENT DEPARTMENT STAFF  Maximum coverage of lot by structures |

<u>1665 TREEHAVEN CT.</u>

SCALE: I" = 20'

LOT#10 2945-013-21-010