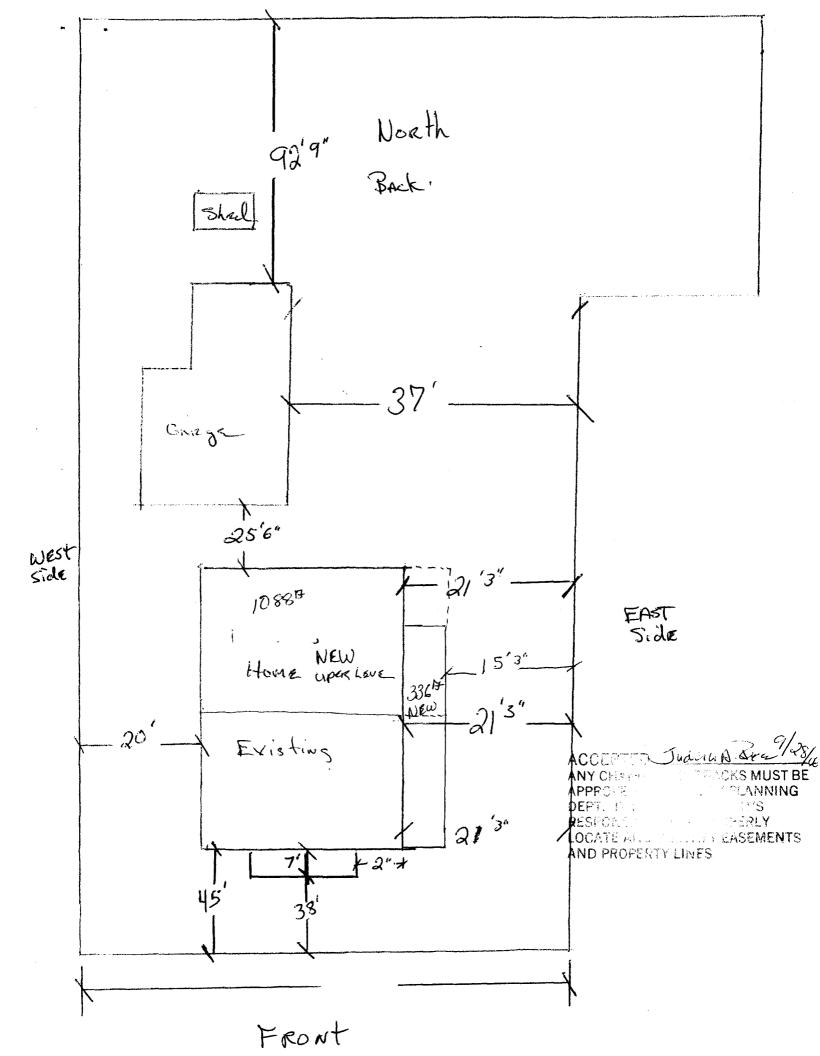

| FEE \$ 1000 PLANNING CLE                                                                                                         | ARANCE                                         | BLDG PER                               | MIT NO.                                 |                             |
|----------------------------------------------------------------------------------------------------------------------------------|------------------------------------------------|----------------------------------------|-----------------------------------------|-----------------------------|
| TČP\$ (Single Family Residential and A                                                                                           | Accessory Structures                           | s)                                     |                                         |                             |
| SIF \$ G GOMMUNITY Development 3903 - 12615                                                                                      | ent Department                                 |                                        |                                         |                             |
| Building Address 2706 UNAWEEP AV                                                                                                 | N (5.00 B)                                     | 3                                      |                                         | 1                           |
|                                                                                                                                  | No. of Existing Bldg                           | 03.1                                   | No. Proposed                            |                             |
| Parcel No. 2945 - 243 - 00 - 087                                                                                                 | Sq. Ft. of Existing E                          |                                        | Sq. Ft. Proposed                        | 4 / 038                     |
| Subdivision                                                                                                                      | Sq. Ft. of Lot / Parc                          | cel                                    | AC                                      | TOTAL 1,4                   |
| Filing Block Lot                                                                                                                 | Sq. Ft. Coverage of<br>(Total Existing & Pr    | f Lot by Structures roposed)           | s & Imperyious Su<br>カーイン ・             | rface                       |
| OWNER INFORMATION:                                                                                                               | Height of Proposed                             | , , ,                                  |                                         |                             |
| Name John M. Rayla                                                                                                               | DESCRIPTION C                                  |                                        |                                         |                             |
| Address 2706 UNAWERP AV.                                                                                                         | Interior Remod                                 |                                        | Addition                                |                             |
| City / State / Zip 6.J. 60. 81503                                                                                                | Other (please                                  | specify):                              |                                         |                             |
| APPLICANT INFORMATION:                                                                                                           | *ŢYPE OF HOME                                  | PROPOSED:                              | •                                       |                             |
| Name John M. Ray JR                                                                                                              | Site Built                                     | Home (HUD)                             | Manufactured H                          | , ,                         |
| Address 2706 UNAWERD AV                                                                                                          | Other (please s                                | specify): A&S                          | Low 2/re                                | 8 1000 mg.                  |
| •                                                                                                                                | -<br>NOTES 300                                 |                                        | 15 8 W                                  | Kitche                      |
| City / State / Zip 6.5. 00, 8/503                                                                                                |                                                |                                        |                                         | . ,                         |
| Telephone (970) 242 - 0374                                                                                                       | H-J-X                                          | EVE STIPE                              | et@the B                                | 40K JY                      |
| REQUIRED: One plot plan, on 8 1/2" x 11" paper, showing all oproperty lines, ingress/egress to the property, driveway location   | existing & proposed s<br>on & width & all ease | structure location<br>ments & rights-o | n(s), parking, seti<br>f-way which abut | backs to all<br>the parcel. |
| THIS SECTION TO BE COMPLETED BY COM                                                                                              | IMUNITY DEVELOP                                | MENT DEPART                            | MENT STAFF                              |                             |
| ZONE PMF-8                                                                                                                       | Maximum covera                                 | ge of lot by struc                     | etures $707$                            | 4                           |
| SETBACKS: Front 20 from property line (PL)                                                                                       | Permanent Found                                | dation Required:                       | YES_XN                                  | o                           |
| Side from PL Rear/ 0 from PL                                                                                                     | Parking Requiren                               | nent <u> </u>                          |                                         |                             |
| Maximum Height of Structure(s)35'                                                                                                | _ Special Condition                            | IS                                     |                                         |                             |
| Driveway                                                                                                                         |                                                |                                        |                                         |                             |
| Voting District Location Approval(Engineer's Initials                                                                            |                                                |                                        |                                         |                             |
| Modifications to this Planning Clearance must be approved structure authorized by this application cannot be occupied            |                                                |                                        |                                         |                             |
| Occupancy has been issued, if applicable, by the Building D                                                                      |                                                |                                        |                                         | er uncate of                |
| I hereby acknowledge that I have read this application and th                                                                    |                                                |                                        |                                         |                             |
| ordinances, laws, regulations or restrictions which apply to th<br>action, which may include but not necessarily be limited to n |                                                |                                        | comply shall res                        | suit in legal               |
| ( 11/ 0 ( )                                                                                                                      | Da                                             | ate <u>09/Q*</u>                       | 7/06                                    |                             |
| Applicant Signature                                                                                                              | _                                              | ate 9/28                               | 106                                     |                             |
|                                                                                                                                  | Da                                             |                                        | ,                                       |                             |
| Department Approval Thouse                                                                                                       | Dε<br>Es · Νφ                                  | W/O No \                               | We NO                                   | ute Cha                     |