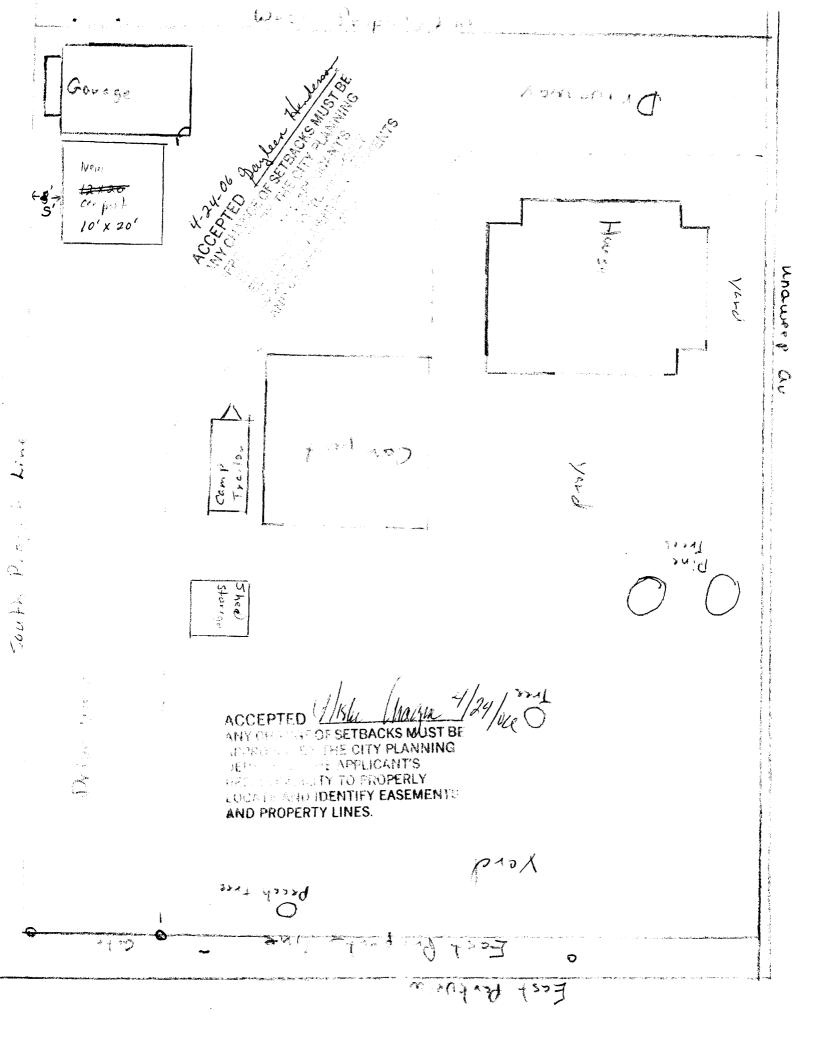

|                                                                                                                                                                                                                                                                                                                                                                                                                                    | 240 de E                                                                                                                             |
|------------------------------------------------------------------------------------------------------------------------------------------------------------------------------------------------------------------------------------------------------------------------------------------------------------------------------------------------------------------------------------------------------------------------------------|--------------------------------------------------------------------------------------------------------------------------------------|
| Building Address 2743 Unaweep are                                                                                                                                                                                                                                                                                                                                                                                                  | No. of Existing Bldgs 34 No. Proposed 12 x 20                                                                                        |
| Parcel No. 2945 - 252 00 084                                                                                                                                                                                                                                                                                                                                                                                                       | Sq. Ft. of Existing Bldgs 1240 Sq. Ft. Proposed 240                                                                                  |
| Subdivision E. Psuleview                                                                                                                                                                                                                                                                                                                                                                                                           | Sq. Ft. of Lot / Parcel /50 X /80                                                                                                    |
| Filing Block Lot                                                                                                                                                                                                                                                                                                                                                                                                                   | Sq. Ft. Coverage of Lot by Structures & Impervious Surface                                                                           |
| OWNER INFORMATION:                                                                                                                                                                                                                                                                                                                                                                                                                 | (Total Existing & Proposed)  Height of Proposed Structure                                                                            |
| Name Phillip L. Sm. H                                                                                                                                                                                                                                                                                                                                                                                                              | DESCRIPTION OF WORK & INTENDED USE:                                                                                                  |
| Address 2743 Manwerp auc                                                                                                                                                                                                                                                                                                                                                                                                           | New Single Family Home (*check type below) Interior Remodel Addition                                                                 |
| City/State/Zip Gresy Jet Co 81503                                                                                                                                                                                                                                                                                                                                                                                                  | Other (please specify): San Pont                                                                                                     |
| APPLICANT INFORMATION:                                                                                                                                                                                                                                                                                                                                                                                                             | *TYPE OF HOME PROPOSED:                                                                                                              |
| Name Dr.11.P L. Sm. th                                                                                                                                                                                                                                                                                                                                                                                                             | Site Built Manufactured Home (UBC) Manufactured Home (HUD)                                                                           |
| Address 3743 Unwery Gue                                                                                                                                                                                                                                                                                                                                                                                                            | Other (please specify):                                                                                                              |
| City/State/Zip Grand Jet, Co 81503                                                                                                                                                                                                                                                                                                                                                                                                 | NOTES:                                                                                                                               |
| Telephone 245 - 4820                                                                                                                                                                                                                                                                                                                                                                                                               |                                                                                                                                      |
|                                                                                                                                                                                                                                                                                                                                                                                                                                    | xisting & proposed structure location(s), parking, setbacks to all on & width & all easements & rights-of-way which abut the parcel. |
|                                                                                                                                                                                                                                                                                                                                                                                                                                    |                                                                                                                                      |
| 1412 25C HOM TO BE COMPLETED BY COM                                                                                                                                                                                                                                                                                                                                                                                                | MUNITY DEVELOPMENT DEPARTMENT STAFF                                                                                                  |
| ZONE                                                                                                                                                                                                                                                                                                                                                                                                                               | , <b>n</b>                                                                                                                           |
| 1                                                                                                                                                                                                                                                                                                                                                                                                                                  | Maximum coverage of lot by structures 70%                                                                                            |
| ZONE LINF-8                                                                                                                                                                                                                                                                                                                                                                                                                        | Maximum coverage of lot by structures                                                                                                |
| ZONE                                                                                                                                                                                                                                                                                                                                                                                                                               | Maximum coverage of lot by structures 70%  Permanent Foundation Required: YESNOX  Parking Requirement                                |
| SETBACKS: Front 25 from property line (PL) Side 3 from PL Rear 5 from PL                                                                                                                                                                                                                                                                                                                                                           | Maximum coverage of lot by structures 70%  Permanent Foundation Required: YESNOX  Parking Requirement                                |
| SETBACKS: Front 25 from property line (PL) Side 3 from PL Rear 5 from PL  Maximum Height of Structure(s) 35                                                                                                                                                                                                                                                                                                                        | Maximum coverage of lot by structures                                                                                                |
| SETBACKS: Front from property line (PL)  Side from PL Rear from PL  Maximum Height of Structure(s) Driveway  Voting District Driveway  Location Approval (Engineer's Initials)  Modifications to this Planning Clearance must be approved,                                                                                                                                                                                         | Maximum coverage of lot by structures                                                                                                |
| SETBACKS: Front from property line (PL)  Side from PL Rear from PL  Maximum Height of Structure(s) from PL  Voting District Driveway Location Approval (Engineer's Initials)  Modifications to this Planning Clearance must be approved, structure authorized by this application cannot be occupied to Occupancy has been issued, if applicable, by the Building Delinerely acknowledge that I have read this application and the | Maximum coverage of lot by structures                                                                                                |
| SETBACKS: Front                                                                                                                                                                                                                                                                                                                                                                                                                    | Maximum coverage of lot by structures                                                                                                |
| SETBACKS: Front                                                                                                                                                                                                                                                                                                                                                                                                                    | Maximum coverage of lot by structures                                                                                                |
| SETBACKS: Front                                                                                                                                                                                                                                                                                                                                                                                                                    | Maximum coverage of lot by structures                                                                                                |
| SETBACKS: Front                                                                                                                                                                                                                                                                                                                                                                                                                    | Maximum coverage of lot by structures                                                                                                |