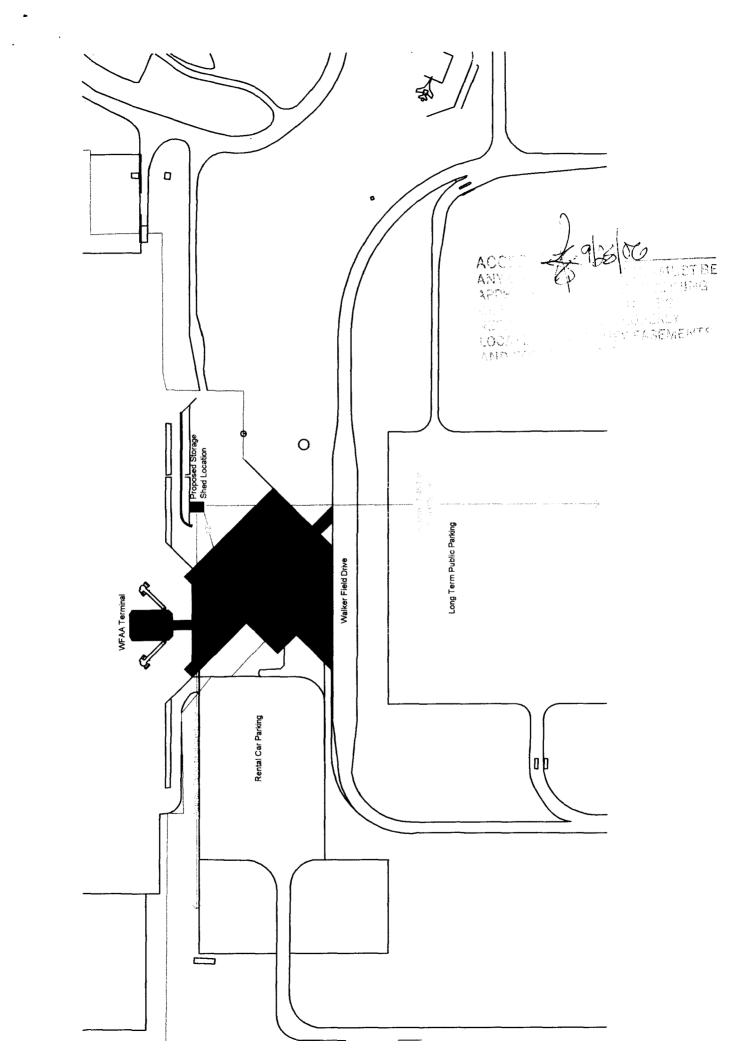

| · ·                                                                                                                                                                                                                                                              |                                                                                                        |                                                                                                    |  |  |  |  |
|------------------------------------------------------------------------------------------------------------------------------------------------------------------------------------------------------------------------------------------------------------------|--------------------------------------------------------------------------------------------------------|----------------------------------------------------------------------------------------------------|--|--|--|--|
| FEE \$ 10.00 PLANNING CLEA                                                                                                                                                                                                                                       | RANCE                                                                                                  | BLDG PERMIT NO.                                                                                    |  |  |  |  |
| TCP \$ (Single Family Residential and A                                                                                                                                                                                                                          | ccessory Structures)                                                                                   |                                                                                                    |  |  |  |  |
| SIF \$ Community Developme                                                                                                                                                                                                                                       | nt Department                                                                                          |                                                                                                    |  |  |  |  |
| Building Address 2828 Walker Field Drive                                                                                                                                                                                                                         | No. of Existing Bldgs _                                                                                | 1 No. Proposed 2                                                                                   |  |  |  |  |
| Parcel No. 2705-312-00-941                                                                                                                                                                                                                                       | Sq. Ft. of Existing Bldg                                                                               | gs <u>76,000</u> Sq. Ft. Proposed <u>389</u>                                                       |  |  |  |  |
| Subdivision                                                                                                                                                                                                                                                      | Sq. Ft. of Lot / Parcel                                                                                |                                                                                                    |  |  |  |  |
| Filing Block Lot                                                                                                                                                                                                                                                 | Sq. Ft. Coverage of Lot by Structures & Impervious Surface<br>(Total Existing & Proposed) <b>7/3/4</b> |                                                                                                    |  |  |  |  |
| OWNER INFORMATION:                                                                                                                                                                                                                                               | Height of Proposed St                                                                                  | Proposed) 76,384<br>sed Structure 12'                                                              |  |  |  |  |
| Name Walker Field Airport Authority<br>Address 2828 Walker Field Drive, #301<br>City/State/Zip Grand Junction, CO 81506                                                                                                                                          | New Single Fami<br>Interior Remodel                                                                    | WORK & INTENDED USE:<br>ly Home (*check type below)<br>Addition<br>ecify): Stoke age Shed 16'42'1' |  |  |  |  |
| APPLICANT INFORMATION:                                                                                                                                                                                                                                           | *TYPE OF HOME P                                                                                        | ROPOSED:                                                                                           |  |  |  |  |
| Name Walker Field Airport Authority (Ben Per                                                                                                                                                                                                                     | Site Built<br>Manufactured Ho                                                                          |                                                                                                    |  |  |  |  |
| Address 2828 Walker Field Drive # 301                                                                                                                                                                                                                            | └ _ Other (please spe                                                                                  | cify):                                                                                             |  |  |  |  |
| City/State/Zip Grand Junction, CO 81506 NOTES:                                                                                                                                                                                                                   |                                                                                                        |                                                                                                    |  |  |  |  |
| Telephone (970)244-9100 Err. 2                                                                                                                                                                                                                                   |                                                                                                        |                                                                                                    |  |  |  |  |
| REQUIRED: One plot plan, on 8 1/2" x 11" paper, showing all existing & proposed structure location(s), parking, setbacks to all property lines, ingress/egress to the property, driveway location & width & all easements & rights-of-way which abut the parcel. |                                                                                                        |                                                                                                    |  |  |  |  |
| THIS SECTION TO BE COMPLETED BY COM                                                                                                                                                                                                                              | MUNITY DEVELOPME                                                                                       | ENT DEPARTMENT STAFF                                                                               |  |  |  |  |
| ZONE PAD                                                                                                                                                                                                                                                         | Maximum coverage                                                                                       | of lot by structures                                                                               |  |  |  |  |
| SETBACKS: Front from property line (PL)                                                                                                                                                                                                                          | Permanent Foundat                                                                                      | ion Required: YESNO                                                                                |  |  |  |  |
| Sidefrom PL Rearfrom PL                                                                                                                                                                                                                                          | Parking Requiremer                                                                                     | ıt                                                                                                 |  |  |  |  |
| Maximum Height of Structure(s)                                                                                                                                                                                                                                   | Special Conditions                                                                                     |                                                                                                    |  |  |  |  |
| Voting District Driveway<br>Location Approval<br>(Engineer's Initials                                                                                                                                                                                            | )                                                                                                      |                                                                                                    |  |  |  |  |
| Modifications to this Planning Clearance must be approved,<br>structure authorized by this application cannot be occupied u<br>Occupancy has been issued, if applicable, by the Building De                                                                      | until a final inspection I                                                                             | has been completed and a Certificate of                                                            |  |  |  |  |
| I hereby acknowledge that I have read this application and the<br>ordinances, laws, regulations or restrictions which apply to the<br>action, which may include put not necessarily be limited to no                                                             | e project. I understand                                                                                | that failure to comply shall result in legal                                                       |  |  |  |  |
| Applicant Signature                                                                                                                                                                                                                                              | Date                                                                                                   | \$/1/06                                                                                            |  |  |  |  |