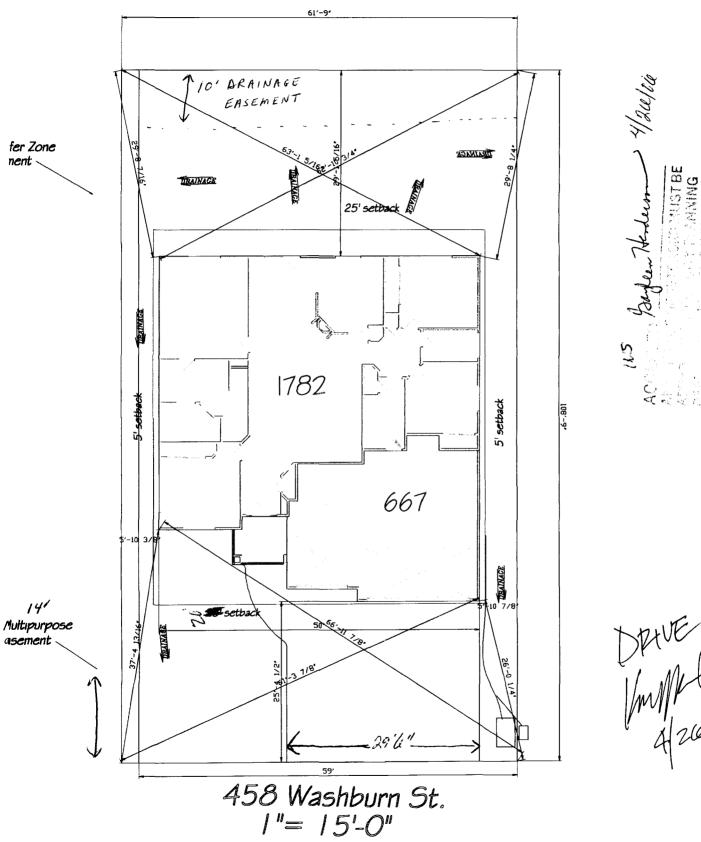

## **PLANNING CLEARANCE**

| BLDG PERMIT NO. |  |
|-----------------|--|

(Single Family Residential and Accessory Structures)

Community Development Department

| Building Address 458 Washburn St                                                                                                                                                                                                                                                                                                                                                                                                                                                             | No. of Existing Bldgs No. Proposed                                                                                                                                                                                                                                                                                                                                                                                                                                                     |
|----------------------------------------------------------------------------------------------------------------------------------------------------------------------------------------------------------------------------------------------------------------------------------------------------------------------------------------------------------------------------------------------------------------------------------------------------------------------------------------------|----------------------------------------------------------------------------------------------------------------------------------------------------------------------------------------------------------------------------------------------------------------------------------------------------------------------------------------------------------------------------------------------------------------------------------------------------------------------------------------|
| Parcel No. 2943 - 161 - 31 - 551                                                                                                                                                                                                                                                                                                                                                                                                                                                             | Sq. Ft. of Existing Bldgs Sq. Ft. Proposed                                                                                                                                                                                                                                                                                                                                                                                                                                             |
| Subdivision Charcial 2 Dakota,                                                                                                                                                                                                                                                                                                                                                                                                                                                               | Sq. Ft. of Lot / Parcel 6717                                                                                                                                                                                                                                                                                                                                                                                                                                                           |
| Filing Block Lot                                                                                                                                                                                                                                                                                                                                                                                                                                                                             | Sq. Ft. Coverage of Lot by Structures & Impervious Surface (Total Existing & Proposed)                                                                                                                                                                                                                                                                                                                                                                                                 |
| OWNER INFORMATION:                                                                                                                                                                                                                                                                                                                                                                                                                                                                           | Height of Proposed Structure 17'-8                                                                                                                                                                                                                                                                                                                                                                                                                                                     |
| Name Told Smith                                                                                                                                                                                                                                                                                                                                                                                                                                                                              | DESCRIPTION OF WORK & INTENDED USE:                                                                                                                                                                                                                                                                                                                                                                                                                                                    |
| Address                                                                                                                                                                                                                                                                                                                                                                                                                                                                                      | New Single Family Home (*check type below) Interior Remodel Addition Other (please specify):                                                                                                                                                                                                                                                                                                                                                                                           |
| City / State / Zip                                                                                                                                                                                                                                                                                                                                                                                                                                                                           |                                                                                                                                                                                                                                                                                                                                                                                                                                                                                        |
| APPLICANT INFORMATION:                                                                                                                                                                                                                                                                                                                                                                                                                                                                       | *TXPE OF HOME PROPOSED:                                                                                                                                                                                                                                                                                                                                                                                                                                                                |
| Name Mott Steckman                                                                                                                                                                                                                                                                                                                                                                                                                                                                           | Site Built Manufactured Home (UBC) Manufactured Home (HUD)                                                                                                                                                                                                                                                                                                                                                                                                                             |
| Address 261 Westwater Cir                                                                                                                                                                                                                                                                                                                                                                                                                                                                    | Other (please specify):                                                                                                                                                                                                                                                                                                                                                                                                                                                                |
| City/State/Zip Fruita Co 81524                                                                                                                                                                                                                                                                                                                                                                                                                                                               | NOTES:                                                                                                                                                                                                                                                                                                                                                                                                                                                                                 |
| Telephone 970. 261-9644                                                                                                                                                                                                                                                                                                                                                                                                                                                                      |                                                                                                                                                                                                                                                                                                                                                                                                                                                                                        |
| REQUIRED: One plot plan, on 8 1/2" x 11" paper, showing all exproperty lines, ingress/egress to the property, driveway location                                                                                                                                                                                                                                                                                                                                                              | risting & proposed structure location(s), parking, setbacks to all                                                                                                                                                                                                                                                                                                                                                                                                                     |
| property lines, ingressing ress to the property, drive way location                                                                                                                                                                                                                                                                                                                                                                                                                          | n a widin a an easements a rights-or-way which abut the parcel.                                                                                                                                                                                                                                                                                                                                                                                                                        |
| THIS SECTION TO BE COMPLETED BY COMM                                                                                                                                                                                                                                                                                                                                                                                                                                                         | MUNITY DEVELOPMENT DEPARTMENT STAFF                                                                                                                                                                                                                                                                                                                                                                                                                                                    |
|                                                                                                                                                                                                                                                                                                                                                                                                                                                                                              |                                                                                                                                                                                                                                                                                                                                                                                                                                                                                        |
| THIS SECTION TO BE COMPLETED BY COMM ZONE                                                                                                                                                                                                                                                                                                                                                                                                                                                    | MUNITY DEVELOPMENT DEPARTMENT STAFF                                                                                                                                                                                                                                                                                                                                                                                                                                                    |
| THIS SECTION TO BE COMPLETED BY COMM                                                                                                                                                                                                                                                                                                                                                                                                                                                         | Maximum coverage of lot by structures                                                                                                                                                                                                                                                                                                                                                                                                                                                  |
| THIS SECTION TO BE COMPLETED BY COMM ZONE                                                                                                                                                                                                                                                                                                                                                                                                                                                    | Maximum coverage of lot by structures                                                                                                                                                                                                                                                                                                                                                                                                                                                  |
| THIS SECTION TO BE COMPLETED BY COMM  ZONE                                                                                                                                                                                                                                                                                                                                                                                                                                                   | Maximum coverage of lot by structures                                                                                                                                                                                                                                                                                                                                                                                                                                                  |
| THIS SECTION TO BE COMPLETED BY COMM  ZONE                                                                                                                                                                                                                                                                                                                                                                                                                                                   | Maximum coverage of lot by structures                                                                                                                                                                                                                                                                                                                                                                                                                                                  |
| THIS SECTION TO BE COMPLETED BY COMM  ZONE                                                                                                                                                                                                                                                                                                                                                                                                                                                   | Maximum coverage of lot by structures                                                                                                                                                                                                                                                                                                                                                                                                                                                  |
| THIS SECTION TO BE COMPLETED BY COMMAZONE  SETBACKS: Front  from PL  Rear  from PL  Maximum Height of Structure(s)  Driveway Location Approval (Engineer's Initials)  Modifications to this Planning Clearance must be approved, structure authorized by this application cannot be occupied u Occupancy has been issued, if applicable, by the Building Del I hereby acknowledge that I have read this application and the ordinances, laws, regulations or restrictions which apply to the | Maximum coverage of lot by structures                                                                                                                                                                                                                                                                                                                                                                                                                                                  |
| THIS SECTION TO BE COMPLETED BY COMM  ZONE                                                                                                                                                                                                                                                                                                                                                                                                                                                   | Maximum coverage of lot by structures  Permanent Foundation Required: YESNO  Parking Requirement  Special Conditions  in writing, by the Community Development Department. The ntil a final inspection has been completed and a Certificate of partment (Section 305, Uniform Building Code).  information is correct; I agree to comply with any and all codes, project. I understand that failure to comply shall result in legal n-use of the building(s).                          |
| THIS SECTION TO BE COMPLETED BY COMMA  ZONE                                                                                                                                                                                                                                                                                                                                                                                                                                                  | Maximum coverage of lot by structures  Permanent Foundation Required: YES NO  Parking Requirement  Special Conditions  in writing, by the Community Development Department. The ntil a final inspection has been completed and a Certificate of partment (Section 305, Uniform Building Code).  information is correct; I agree to comply with any and all codes, project. I understand that failure to comply shall result in legal n-use of the building(s).  Date  Date  Date  Date |