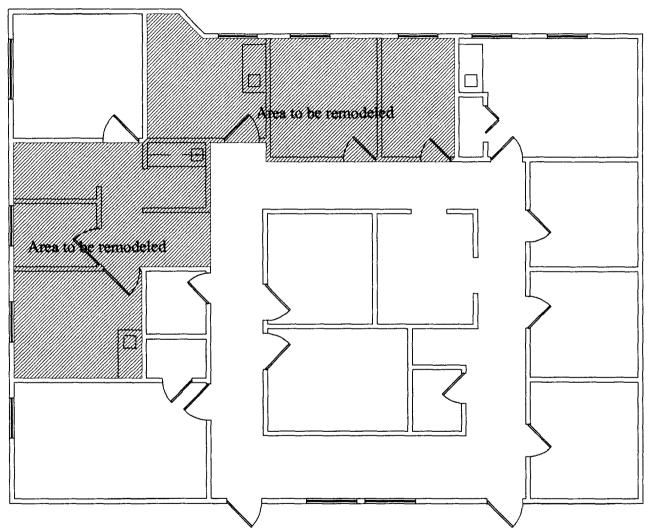

Parcel # 2945-111-25-002

Office Remodel

Contractor:

Helber Contracting, Inc. 710 Independent Ave. Grand Junction, CO 81505 970-523-6935 Lic.# 2061392

Scale 1/8" = 1-0"ACCE 10 31