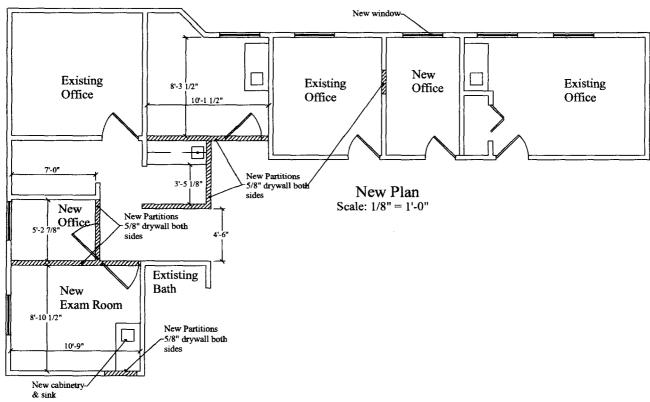

Parcel # 2945-111-25-002

Office Remodel

Contractor:

Helber Contracting, Inc. 710 Independent Ave. Grand Junction, CO 81505 970-523-6935 Lic.# 2061392

Scale 1/8" = 1-0"ACCE 10 31