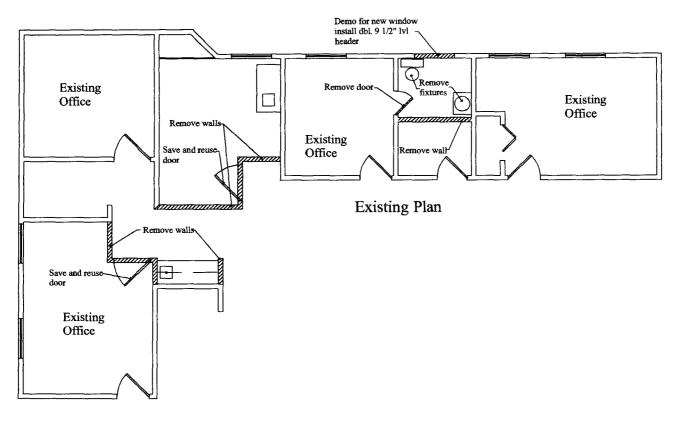

Parcel # 2945-111-25-002

Office Remodel

Contractor:

Helber Contracting, Inc. 710 Independent Ave. Grand Junction, CO 81505 970-523-6935 Lic.# 2061392

Scale 1/8" = 1-0"ACCE 10 31