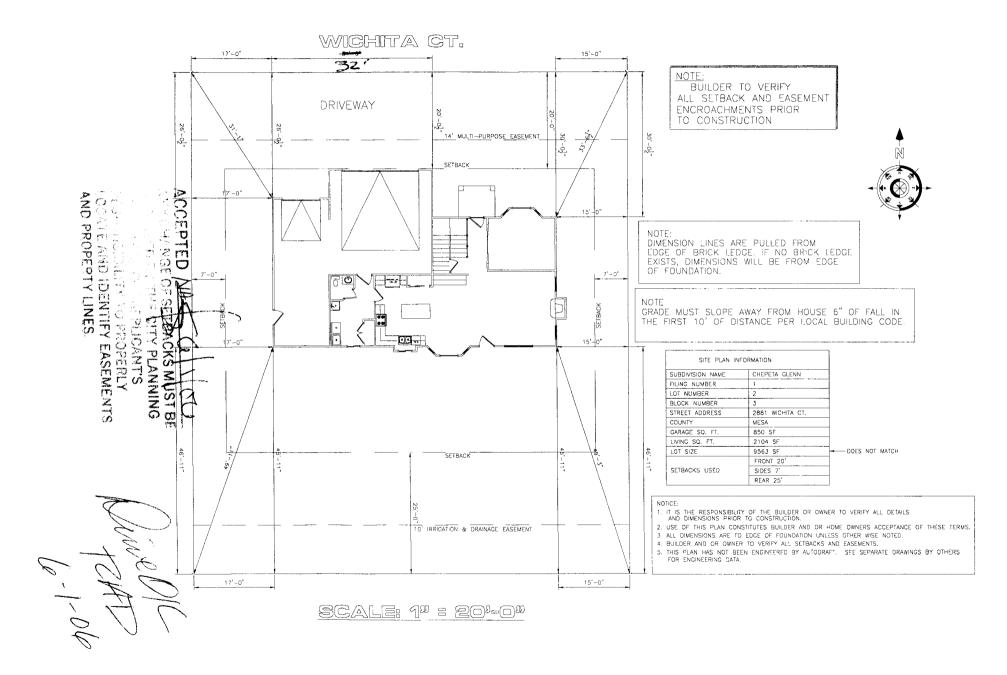

|                                                                                                                                                                                                                                                                                                                                                            | BLDG PERMIT NO.                                                                                                                                                                 |
|------------------------------------------------------------------------------------------------------------------------------------------------------------------------------------------------------------------------------------------------------------------------------------------------------------------------------------------------------------|---------------------------------------------------------------------------------------------------------------------------------------------------------------------------------|
| TCP \$ 1539 CC (Single Family Residential and A                                                                                                                                                                                                                                                                                                            |                                                                                                                                                                                 |
| SIF \$ 4/LCC.CC Community Developme                                                                                                                                                                                                                                                                                                                        | nt Department                                                                                                                                                                   |
| ·····                                                                                                                                                                                                                                                                                                                                                      |                                                                                                                                                                                 |
| Building Address 2981 Wichita ct                                                                                                                                                                                                                                                                                                                           | No. of Existing Bldgs                                                                                                                                                           |
| Parcel No. <u>2943 - 294 - 28 - 66 2</u>                                                                                                                                                                                                                                                                                                                   | Sq. Ft. of Existing Bldgs Sq. Ft. Proposed 2111, 44                                                                                                                             |
| Subdivision Chita Blenn                                                                                                                                                                                                                                                                                                                                    | Sq. Ft. of Lot / Parcel563                                                                                                                                                      |
| Filing 1 Block 3 Lot 2                                                                                                                                                                                                                                                                                                                                     | Sq. Ft. Coverage of Lot by Structures & Impervious Surface (Total Existing & Proposed)                                                                                          |
| OWNER INFORMATION:                                                                                                                                                                                                                                                                                                                                         | Height of Proposed Structure                                                                                                                                                    |
| Name TNT West Confractors /                                                                                                                                                                                                                                                                                                                                | CESCRIPTION OF WORK & INTENDED USE:                                                                                                                                             |
|                                                                                                                                                                                                                                                                                                                                                            | Other (please specify):                                                                                                                                                         |
| City / State / Zip <u>6, 5, 60, 81503</u>                                                                                                                                                                                                                                                                                                                  |                                                                                                                                                                                 |
| APPLICANT INFORMATION:                                                                                                                                                                                                                                                                                                                                     |                                                                                                                                                                                 |
| Name Warren Taylor                                                                                                                                                                                                                                                                                                                                         | X Site Built Manufactured Home (UBC)   Manufactured Home (HUD)                                                                                                                  |
| Address SAME                                                                                                                                                                                                                                                                                                                                               | Other (please specify):                                                                                                                                                         |
| City / State / Zip                                                                                                                                                                                                                                                                                                                                         | NOTES:                                                                                                                                                                          |
| Telephone 470 201 3373                                                                                                                                                                                                                                                                                                                                     |                                                                                                                                                                                 |
| REQUIRED: One plot plan, on 8 1/2" x 11" paper, showing all existing & proposed structure location(s), parking, setbacks to all<br>property lines, ingress/egress to the property, driveway location & width & all easements & rights-of-way which abut the parcel.                                                                                        |                                                                                                                                                                                 |
| THIS SECTION TO BE COMPLETED BY COM                                                                                                                                                                                                                                                                                                                        | MUNITY DEVELOPMENT DEPARTMENT STAFF                                                                                                                                             |
| zone RSF-<1                                                                                                                                                                                                                                                                                                                                                | Maximum coverage of lot by structures 50 90                                                                                                                                     |
| SETBACKS: Front from property line (PL)                                                                                                                                                                                                                                                                                                                    | Permanent Foundation Required: YES $\chi$ NO                                                                                                                                    |
| Sidefrom PL From PL                                                                                                                                                                                                                                                                                                                                        | Parking Requirement                                                                                                                                                             |
| Maximum Height of Structure(s)                                                                                                                                                                                                                                                                                                                             | Special Conditions                                                                                                                                                              |
| Voting District <u>E</u> Driveway<br>Location Approval (Engineer's Initials)                                                                                                                                                                                                                                                                               |                                                                                                                                                                                 |
|                                                                                                                                                                                                                                                                                                                                                            | in writing, by the Community Development Department. The<br>until a final inspection has been completed and a Certificate of<br>epartment (Section 305, Uniform Building Code). |
| I hereby acknowledge that Nave read this application and the information is correct; I agree to comply with any and all codes, ordinances, laws, regulations or restrictions which apply to the project. I understand that failure to comply shall result in legal action, which may include but not necessarily be limited to non-use of the building(s). |                                                                                                                                                                                 |
| Applicant Signature                                                                                                                                                                                                                                                                                                                                        | Date <u>5-31-06</u>                                                                                                                                                             |
| Department Approval NA                                                                                                                                                                                                                                                                                                                                     | Date <u>C2   0 C</u>                                                                                                                                                            |
| Additional water and/or sewer tap fee(s) are required:                                                                                                                                                                                                                                                                                                     | SX NO W/ONO. CMSD                                                                                                                                                               |
| Utility Accounting TBensle                                                                                                                                                                                                                                                                                                                                 | $\mathcal{Y}$ Date $O(1/0)$                                                                                                                                                     |
|                                                                                                                                                                                                                                                                                                                                                            |                                                                                                                                                                                 |