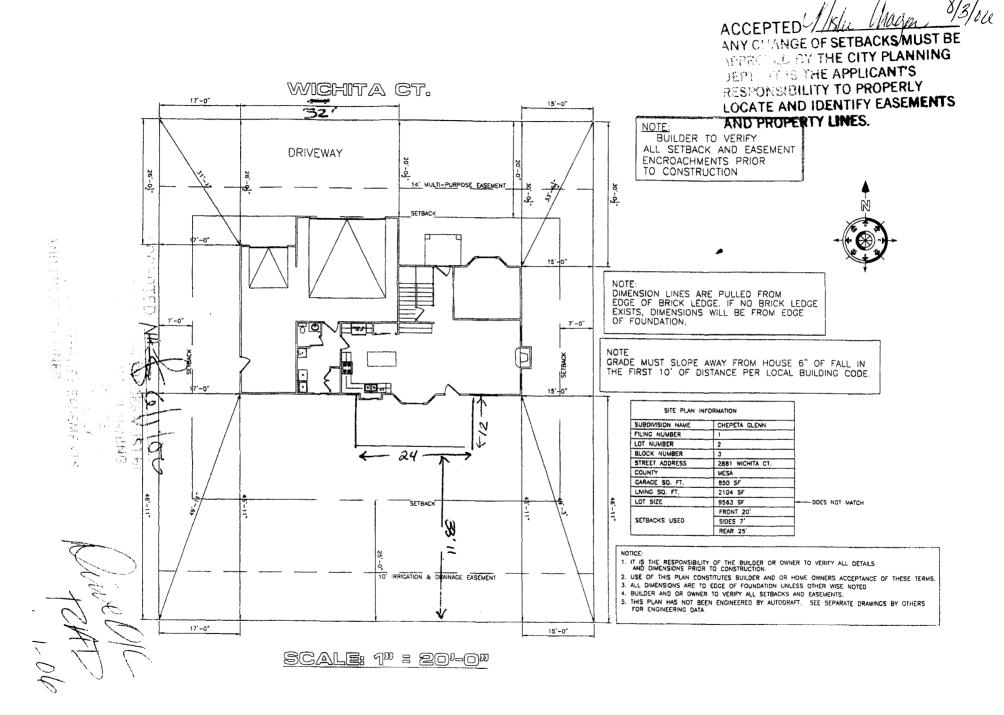

## **Community Development Department**

| SIF \$                                                                                                                                                                                         |                                                                                                                                                                           |
|------------------------------------------------------------------------------------------------------------------------------------------------------------------------------------------------|---------------------------------------------------------------------------------------------------------------------------------------------------------------------------|
| Building Address 2981 Wichita ct                                                                                                                                                               | No. of Existing Bldgs/ No. Proposed                                                                                                                                       |
| Parcel No. 2943 294 28 002                                                                                                                                                                     | Sq. Ft. of Existing Bldgs 2111.04 Sq. Ft. Proposed 285                                                                                                                    |
| Subdivision Chepta Blem                                                                                                                                                                        | Sq. Ft. of Lot / Parcel <u>9563</u>                                                                                                                                       |
| Filing / Block 3 Lot Z                                                                                                                                                                         | Sq. Ft. Coverage of Lot by Structures & Impervious Surface                                                                                                                |
| OWNER INFORMATION:                                                                                                                                                                             | (Total Existing & Proposed)  Height of Proposed Structure                                                                                                                 |
| Name TuT Wat Centractors !!                                                                                                                                                                    |                                                                                                                                                                           |
| Address 3/35 B PJ                                                                                                                                                                              | New Single Family Home (*check type below) Interior Remodel Other (please specify):                                                                                       |
| City / State / Zip G. T. (10), \$1503                                                                                                                                                          |                                                                                                                                                                           |
| Name Warren Toujlone                                                                                                                                                                           | *TYPE OF HOME PROPOSED: Site Built Manufactured Home (UBC) Manufactured Home (HUD) Other (please specify):                                                                |
| Address SAMC                                                                                                                                                                                   |                                                                                                                                                                           |
| City / State / Zip                                                                                                                                                                             | NOTES: Covered Porch 2884                                                                                                                                                 |
| Telephone 910 20/ 3373                                                                                                                                                                         |                                                                                                                                                                           |
|                                                                                                                                                                                                | kisting & proposed structure location(s), parking, setbacks to all n & width & all easements & rights-of-way which abut the parcel.                                       |
| THIS SECTION TO BE COMPLETED BY COMM                                                                                                                                                           | MUNITY DEVELOPMENT DEPARTMENT STAFF                                                                                                                                       |
| ZONE RSF-4                                                                                                                                                                                     | Maximum coverage of lot by structures                                                                                                                                     |
| SETBACKS: Frontfrom property line (PL)                                                                                                                                                         | Permanent Foundation Required: YESX_ NO                                                                                                                                   |
| Side7'from PL Rear25'_from PL                                                                                                                                                                  | Parking Requirement2                                                                                                                                                      |
| Maximum Height of Structure(s)                                                                                                                                                                 | Special Conditions                                                                                                                                                        |
| Voting District Driveway Location Approval (Engineer's Initials)                                                                                                                               |                                                                                                                                                                           |
|                                                                                                                                                                                                | in writing, by the Community Development Department. The intil a final inspection has been completed and a Certificate of epartment (Section 305, Uniform Building Code). |
| I hereby acknowledge that I have read this application and the ordinances, laws, regulations of restrictions which apply to the action, which may include but not necessarily be limited to no | 1                                                                                                                                                                         |
| Applicant Signature                                                                                                                                                                            | Date 8-3-06                                                                                                                                                               |
| Department Approval 4/18/11 /1/18 Am                                                                                                                                                           | Date 8/3/44                                                                                                                                                               |
| Boparamont Approval                                                                                                                                                                            | Date                                                                                                                                                                      |
| Additional water and/or sewer tap fee(s) are required:                                                                                                                                         | 452.0                                                                                                                                                                     |