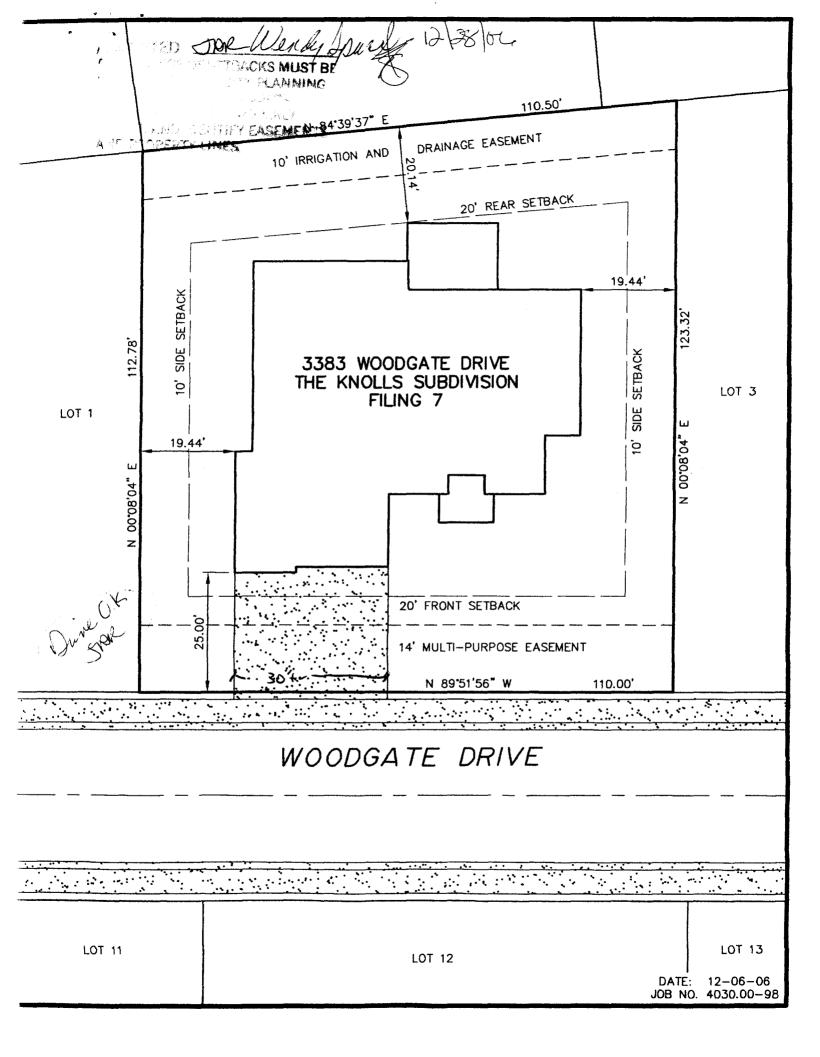

## **PLANNING CLEARANCE**

| BLDG | <b>PERMIT</b> | NO. |  |  |
|------|---------------|-----|--|--|

(Single Family Residential and Accessory Structures)

**Community Development Department** 

| Building Address 3383 Wood Gate Devi                                                                                                                                                                                                                                                                                                                                                                                                                                                                                                    | QNo. of Existing BldgsO No. Proposed                                                                                                                                                                                                                                                                                                                                                                      |
|-----------------------------------------------------------------------------------------------------------------------------------------------------------------------------------------------------------------------------------------------------------------------------------------------------------------------------------------------------------------------------------------------------------------------------------------------------------------------------------------------------------------------------------------|-----------------------------------------------------------------------------------------------------------------------------------------------------------------------------------------------------------------------------------------------------------------------------------------------------------------------------------------------------------------------------------------------------------|
| Parcel No. 2945 - 014 - 61 - 002                                                                                                                                                                                                                                                                                                                                                                                                                                                                                                        | Sq. Ft. of Existing Bldgs O Sq. Ft. Proposed 2500+                                                                                                                                                                                                                                                                                                                                                        |
| Subdivision The Knolls                                                                                                                                                                                                                                                                                                                                                                                                                                                                                                                  | Sq. Ft. of Lot / Parcel 12,000 +-                                                                                                                                                                                                                                                                                                                                                                         |
| Filing 7 Block 3 Lot 2                                                                                                                                                                                                                                                                                                                                                                                                                                                                                                                  | Sq. Ft. Coverage of Lot by Structures & Impervious Surface                                                                                                                                                                                                                                                                                                                                                |
| OWNER INFORMATION:                                                                                                                                                                                                                                                                                                                                                                                                                                                                                                                      | (Total Existing & Proposed) 35% +-  Height of Proposed Structure 32 +-                                                                                                                                                                                                                                                                                                                                    |
| Name Monument Homes                                                                                                                                                                                                                                                                                                                                                                                                                                                                                                                     | DESCRIPTION OF WORK & INTENDED USE:                                                                                                                                                                                                                                                                                                                                                                       |
| Address 603 28 1/4 Rd.                                                                                                                                                                                                                                                                                                                                                                                                                                                                                                                  | New Single Family Home (*check type below) Interior Remodel Addition                                                                                                                                                                                                                                                                                                                                      |
| City / State / Zip 6J CO 81506                                                                                                                                                                                                                                                                                                                                                                                                                                                                                                          | Other (please specify):                                                                                                                                                                                                                                                                                                                                                                                   |
| APPLICANT INFORMATION:                                                                                                                                                                                                                                                                                                                                                                                                                                                                                                                  | *TYPE OF HOME PROPOSED:                                                                                                                                                                                                                                                                                                                                                                                   |
| Name Wonument Homes                                                                                                                                                                                                                                                                                                                                                                                                                                                                                                                     | Y Site Built                                                                                                                                                                                                                                                                                                                                                                                              |
| Address 603 28 4 Rd.                                                                                                                                                                                                                                                                                                                                                                                                                                                                                                                    | Other (please specify):                                                                                                                                                                                                                                                                                                                                                                                   |
| City/State/Zip Grans_Inction, CO \$150                                                                                                                                                                                                                                                                                                                                                                                                                                                                                                  | bnotes: New Single Franky                                                                                                                                                                                                                                                                                                                                                                                 |
| Telephone 234-7700                                                                                                                                                                                                                                                                                                                                                                                                                                                                                                                      |                                                                                                                                                                                                                                                                                                                                                                                                           |
|                                                                                                                                                                                                                                                                                                                                                                                                                                                                                                                                         | xisting & proposed structure location(s), parking, setbacks to all in & width & all easements & rights-of-way which abut the parcel.                                                                                                                                                                                                                                                                      |
| THIS SECTION TO BE COMPLETED BY COM                                                                                                                                                                                                                                                                                                                                                                                                                                                                                                     | MUNITY DEVELOPMENT DEPARTMENT STAFF                                                                                                                                                                                                                                                                                                                                                                       |
| ZONE PD                                                                                                                                                                                                                                                                                                                                                                                                                                                                                                                                 | Maximum coverage of lot by structures 35%                                                                                                                                                                                                                                                                                                                                                                 |
| SETBACKS: Front from property line (PL)                                                                                                                                                                                                                                                                                                                                                                                                                                                                                                 | /                                                                                                                                                                                                                                                                                                                                                                                                         |
|                                                                                                                                                                                                                                                                                                                                                                                                                                                                                                                                         | Permanent Foundation Required: YES_X_NO                                                                                                                                                                                                                                                                                                                                                                   |
| Sidefrom PL Rearfrom PL                                                                                                                                                                                                                                                                                                                                                                                                                                                                                                                 | Permanent Foundation Required: YES_X_NO  Parking Requirement 2                                                                                                                                                                                                                                                                                                                                            |
| Side $10$ from PL Rear $20$ from PL Maximum Height of Structure(s) $33$                                                                                                                                                                                                                                                                                                                                                                                                                                                                 | _                                                                                                                                                                                                                                                                                                                                                                                                         |
|                                                                                                                                                                                                                                                                                                                                                                                                                                                                                                                                         | Parking Requirement 2  Special Conditions                                                                                                                                                                                                                                                                                                                                                                 |
| Maximum Height of Structure(s)  Driveway Location Approval (Engineer's Initials)  Modifications to this Planning Clearance must be approved.                                                                                                                                                                                                                                                                                                                                                                                            | Parking Requirement 2  Special Conditions  in writing, by the Community Development Department. The until a final inspection has been completed and a Certificate of                                                                                                                                                                                                                                      |
| Maximum Height of Structure(s)  Driveway Location Approval (Engineer's Initials)  Modifications to this Planning Clearance must be approved structure authorized by this application cannot be occupied to Occupancy has been issued, if applicable, by the Building Delinereby acknowledge that I have read this application and the                                                                                                                                                                                                   | Parking Requirement 2  Special Conditions  in writing, by the Community Development Department. The antil a final inspection has been completed and a Certificate of epartment (Section 305, Uniform Building Code).  information is correct; I agree to comply with any and all codes, a project. I understand that failure to comply shall result in legal on-use of the building(s).                   |
| Maximum Height of Structure(s)  Driveway Location Approval (Engineer's Initials)  Modifications to this Planning Clearance must be approved, structure authorized by this application cannot be occupied occupancy has been issued, if applicable, by the Building Dollareby acknowledge that I have read this application and the ordinances, laws, regulations or restrictions which apply to the                                                                                                                                     | Parking Requirement 2  Special Conditions  in writing, by the Community Development Department. The until a final inspection has been completed and a Certificate of epartment (Section 305, Uniform Building Code).  information is correct; I agree to comply with any and all codes, exproject. I understand that failure to comply shall result in legal                                              |
| Maximum Height of Structure(s)  Driveway Location Approval (Engineer's Initials  Modifications to this Planning Clearance must be approved, structure authorized by this application cannot be occupied occupancy has been issued, if applicable, by the Building Dollareby acknowledge that I have read this application and the ordinances, laws, regulations or restrictions which apply to the action, which may include but not processarily be limited to not                                                                     | Parking Requirement 2  Special Conditions  in writing, by the Community Development Department. The antil a final inspection has been completed and a Certificate of epartment (Section 305, Uniform Building Code).  information is correct; I agree to comply with any and all codes, a project. I understand that failure to comply shall result in legal on-use of the building(s).                   |
| Maximum Height of Structure(s)  Driveway Location Approval (Engineer's Initials  Modifications to this Planning Clearance must be approved, structure authorized by this application cannot be occupied occupancy has been issued, if applicable, by the Building Dollareby acknowledge that I have read this application and the ordinances, laws, regulations or restrictions which apply to the action, which may include but for processarily be limited to not applicant Signature                                                 | Parking Requirement 2  Special Conditions  in writing, by the Community Development Department. The until a final inspection has been completed and a Certificate of epartment (Section 305, Uniform Building Code).  information is correct; I agree to comply with any and all codes, e project. I understand that failure to comply shall result in legal on-use of the building(s).  Date  Date  Date |
| Maximum Height of Structure(s)  Driveway Location Approval (Engineer's Initials  Modifications to this Planning Clearance must be approved, structure authorized by this application cannot be occupied occupancy has been issued, if applicable, by the Building Dollar I hereby acknowledge that I have read this application and the ordinances, laws, regulations or restrictions which apply to the action, which may include but for processarily be limited to not applicant Signature  Department Approval  Department Approval | Parking Requirement 2  Special Conditions  in writing, by the Community Development Department. The until a final inspection has been completed and a Certificate of epartment (Section 305, Uniform Building Code).  information is correct; I agree to comply with any and all codes, exproject. I understand that failure to comply shall result in legal on-use of the building(s).  Date  Date  Date |