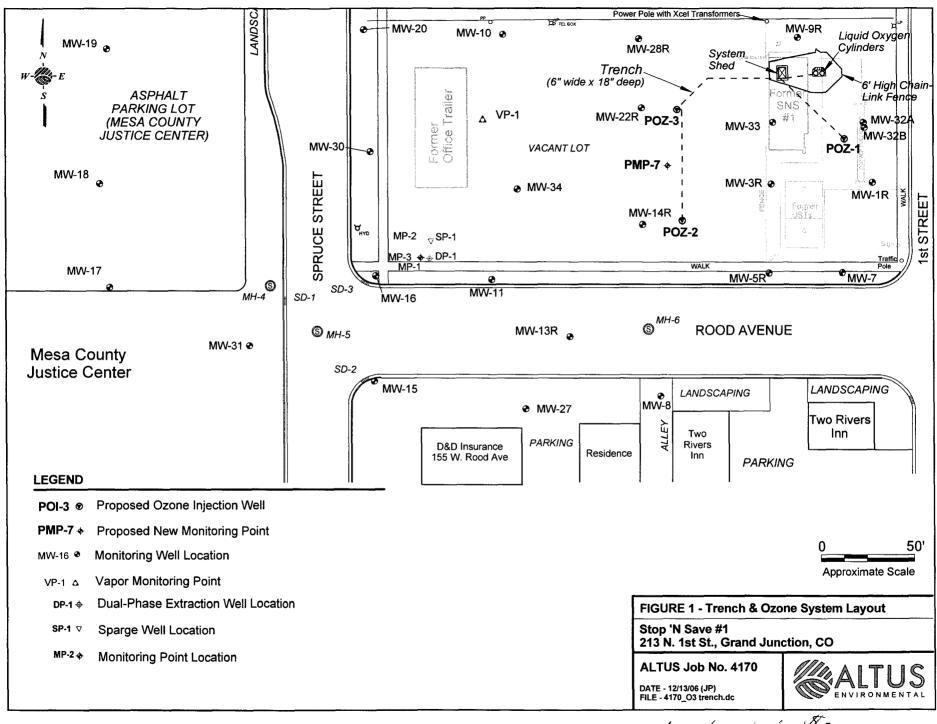

|
|                                                      | Jayleen Henderson                                              | Date/_                                                                                                                                                |                                                                                           |
| Applicant Signature                                  | Jayleen Henderson                                              | Date/_                                                                                                                                                | 3-07                                                                                      |



4' x 6' Short \$ 900