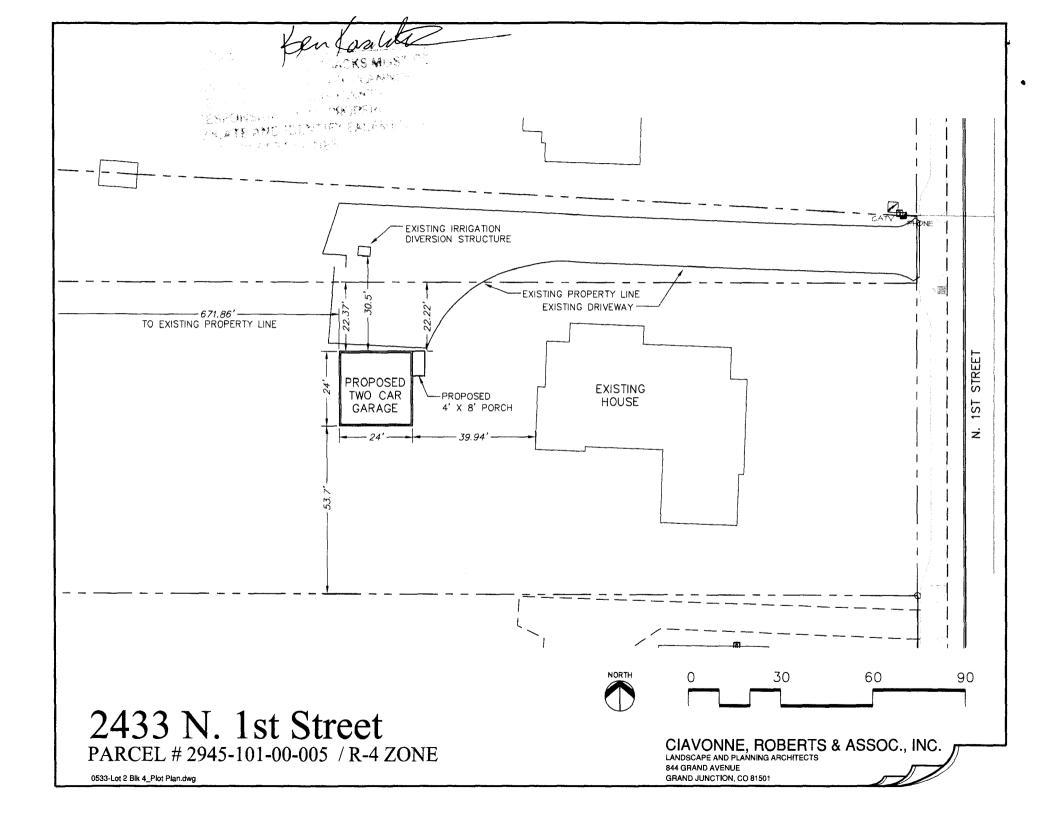

| FEE \$ 10.00 PLANNING CLEA                                                                                                                                                                                                                                                                                                                                                                                                                                                                                                                                                                                    | RANCE BLDG PERMIT NO.                                                                                                                                                                                                                                                                                                                                                                                                                                                                                                                                                                                                                                                                              |
|---------------------------------------------------------------------------------------------------------------------------------------------------------------------------------------------------------------------------------------------------------------------------------------------------------------------------------------------------------------------------------------------------------------------------------------------------------------------------------------------------------------------------------------------------------------------------------------------------------------|----------------------------------------------------------------------------------------------------------------------------------------------------------------------------------------------------------------------------------------------------------------------------------------------------------------------------------------------------------------------------------------------------------------------------------------------------------------------------------------------------------------------------------------------------------------------------------------------------------------------------------------------------------------------------------------------------|
| TCP \$ (Single Family Residential and Ad                                                                                                                                                                                                                                                                                                                                                                                                                                                                                                                                                                      | - /                                                                                                                                                                                                                                                                                                                                                                                                                                                                                                                                                                                                                                                                                                |
| SIF \$ Community Developme                                                                                                                                                                                                                                                                                                                                                                                                                                                                                                                                                                                    | nt Department                                                                                                                                                                                                                                                                                                                                                                                                                                                                                                                                                                                                                                                                                      |
| 12934-8073<br>Building Address 2433 N.   St St                                                                                                                                                                                                                                                                                                                                                                                                                                                                                                                                                                | No. of Existing Bldgs No. Proposed                                                                                                                                                                                                                                                                                                                                                                                                                                                                                                                                                                                                                                                                 |
| Parcel No. 2945-101-00-005                                                                                                                                                                                                                                                                                                                                                                                                                                                                                                                                                                                    | Sq. Ft. of Existing Bldgs <u>3434</u> Sq. Ft. Proposed <u>576</u>                                                                                                                                                                                                                                                                                                                                                                                                                                                                                                                                                                                                                                  |
| Subdivision                                                                                                                                                                                                                                                                                                                                                                                                                                                                                                                                                                                                   | Sq. Ft. of Lot / Parcel                                                                                                                                                                                                                                                                                                                                                                                                                                                                                                                                                                                                                                                                            |
| Filing Block Lot                                                                                                                                                                                                                                                                                                                                                                                                                                                                                                                                                                                              | Sq. Ft. Coverage of Lot by Structures & Impervious Surface                                                                                                                                                                                                                                                                                                                                                                                                                                                                                                                                                                                                                                         |
| OWNER INFORMATION:                                                                                                                                                                                                                                                                                                                                                                                                                                                                                                                                                                                            | (Total Existing & Proposed)<br>Height of Proposed Structure'                                                                                                                                                                                                                                                                                                                                                                                                                                                                                                                                                                                                                                       |
| Name FAP Development<br>Address 514 28 14 20 Suits                                                                                                                                                                                                                                                                                                                                                                                                                                                                                                                                                            | DESCRIPTION OF WORK & INTENDED USE:                                                                                                                                                                                                                                                                                                                                                                                                                                                                                                                                                                                                                                                                |
|                                                                                                                                                                                                                                                                                                                                                                                                                                                                                                                                                                                                               | Interior Remodel Addition                                                                                                                                                                                                                                                                                                                                                                                                                                                                                                                                                                                                                                                                          |
| City/State/Zip Grand Sct, CO 81501                                                                                                                                                                                                                                                                                                                                                                                                                                                                                                                                                                            | 10 WTR/Swr Charge.                                                                                                                                                                                                                                                                                                                                                                                                                                                                                                                                                                                                                                                                                 |
| APPLICANT INFORMATION:                                                                                                                                                                                                                                                                                                                                                                                                                                                                                                                                                                                        | TYPE OF HOME PROPOSED:                                                                                                                                                                                                                                                                                                                                                                                                                                                                                                                                                                                                                                                                             |
| Name Western Constructures                                                                                                                                                                                                                                                                                                                                                                                                                                                                                                                                                                                    | Manufactured Home (HUD)                                                                                                                                                                                                                                                                                                                                                                                                                                                                                                                                                                                                                                                                            |
| Address 514 28 14 Rd. Suites                                                                                                                                                                                                                                                                                                                                                                                                                                                                                                                                                                                  | Other (please specify):                                                                                                                                                                                                                                                                                                                                                                                                                                                                                                                                                                                                                                                                            |
| City/State/Zip Carand Sct. CO 81501NC                                                                                                                                                                                                                                                                                                                                                                                                                                                                                                                                                                         | DTES:                                                                                                                                                                                                                                                                                                                                                                                                                                                                                                                                                                                                                                                                                              |
| Telephone (970) 241-5457                                                                                                                                                                                                                                                                                                                                                                                                                                                                                                                                                                                      |                                                                                                                                                                                                                                                                                                                                                                                                                                                                                                                                                                                                                                                                                                    |
| REQUIRED: One plot plan, on 8 1/2" x 11" paper, showing all existing & proposed structure location(s), parking, setbacks to all property lines, ingress/egress to the property, driveway location & width & all easements & rights-of-way which abut the parcel.                                                                                                                                                                                                                                                                                                                                              |                                                                                                                                                                                                                                                                                                                                                                                                                                                                                                                                                                                                                                                                                                    |
|                                                                                                                                                                                                                                                                                                                                                                                                                                                                                                                                                                                                               |                                                                                                                                                                                                                                                                                                                                                                                                                                                                                                                                                                                                                                                                                                    |
| property lines, ingress/egress to the property, driveway locatio                                                                                                                                                                                                                                                                                                                                                                                                                                                                                                                                              |                                                                                                                                                                                                                                                                                                                                                                                                                                                                                                                                                                                                                                                                                                    |
| property lines, ingress/egress to the property, driveway locatio                                                                                                                                                                                                                                                                                                                                                                                                                                                                                                                                              | n & width & all easements & rights-of-way which abut the parcel.                                                                                                                                                                                                                                                                                                                                                                                                                                                                                                                                                                                                                                   |
| property lines, ingress/egress to the property, driveway locatio                                                                                                                                                                                                                                                                                                                                                                                                                                                                                                                                              | n & width & all easements & rights-of-way which abut the parcel.<br>IUNITY DEVELOPMENT DEPARTMENT STAFF                                                                                                                                                                                                                                                                                                                                                                                                                                                                                                                                                                                            |
| property lines, ingress/egress to the property, driveway locatio<br>THIS SECTION TO BE COMPLETED BY COMP<br>ZONE PD- Default R-4                                                                                                                                                                                                                                                                                                                                                                                                                                                                              | n & width & all easements & rights-of-way which abut the parcel.<br>AUNITY DEVELOPMENT DEPARTMENT STAFF<br>Maximum coverage of lot by structures                                                                                                                                                                                                                                                                                                                                                                                                                                                                                                                                                   |
| property lines, ingress/egress to the property, driveway location         THIS SECTION TO BE COMPLETED BY COMM         ZONE       PD-       Default       R-4         SETBACKS: Front       265       from property line (PL)                                                                                                                                                                                                                                                                                                                                                                                 | n & width & all easements & rights-of-way which abut the parcel.                                                                                                                                                                                                                                                                                                                                                                                                                                                                                                                                                                                                                                   |
| property lines, ingress/egress to the property, driveway location         THIS SECTION TO BE COMPLETED BY COMM         ZONE       PD-       Default       R-4         SETBACKS: Front       205       from property line (PL)         Side       3       from PL       Rear       5       from PL                                                                                                                                                                                                                                                                                                             | n & width & all easements & rights-of-way which abut the parcel.                                                                                                                                                                                                                                                                                                                                                                                                                                                                                                                                                                                                                                   |
| property lines, ingress/egress to the property, driveway location         THIS SECTION TO BE COMPLETED BY COMM         ZONE       PD-       Default       R-4         SETBACKS: Front       200       from property line (PL)         Side       3       from PL       Rear       5       from PL         Maximum Height of Structure(s)       Driveway       Location Approval       (Engineer's Initials)         Modifications to this Planning Clearance must be approved,       Engineer's Initials)                                                                                                     | A width & all easements & rights-of-way which abut the parcel.     AUNITY DEVELOPMENT DEPARTMENT STAFF     Maximum coverage of lot by structures     Permanent Foundation Required: YESNO Parking Requirement Special Conditions in writing, by the Community Development Department. The     Internation in the parcel and a Certificate of                                                                                                                                                                                                                                                                                                                                                       |
| property lines, ingress/egress to the property, driveway location         THIS SECTION TO BE COMPLETED BY COMM         ZONE       PD       Default       R-4         SETBACKS: Front       If on property line (PL)         Side       3       from PL       Rear       from PL         Maximum Height of Structure(s)       Driveway       Location Approval       (Engineer's Initials)         Modifications to this Planning Clearance must be approved, structure authorized by this application cannot be occupied u       Occupancy has been issued, if applicable, by the Building Definition and the | n & width & all easements & rights-of-way which abut the parcel.         AUNITY DEVELOPMENT DEPARTMENT STAFF         Maximum coverage of lot by structures         Permanent Foundation Required: YES         NO         Parking Requirement         Special Conditions         in writing, by the Community Development Department. The intil a final inspection has been completed and a Certificate of partment (Section 305, Uniform Building Code).         information is correct; I agree to comply with any and all codes, project. I understand that failure to comply shall result in legal                                                                                              |
| property lines, ingress/egress to the property, driveway location         THIS SECTION TO BE COMPLETED BY COMM         ZONE       PD       Default       R-4         SETBACKS: Front       200       from property line (PL)         Side       3       from PL       Rear       5         Maximum Height of Structure(s)                                                                                                                                                                                                                                                                                     | n & width & all easements & rights-of-way which abut the parcel.         AUNITY DEVELOPMENT DEPARTMENT STAFF         Maximum coverage of lot by structures         Permanent Foundation Required: YES         NO         Parking Requirement         Special Conditions         in writing, by the Community Development Department. The intil a final inspection has been completed and a Certificate of partment (Section 305, Uniform Building Code).         information is correct; I agree to comply with any and all codes, project. I understand that failure to comply shall result in legal in-use of the building(s).                                                                   |
| property lines, ingress/egress to the property, driveway location         THIS SECTION TO BE COMPLETED BY COMM         ZONE       PD       Default       R-4         SETBACKS: Front       200       from property line (PL)         Side       3       from PL       Rear       from PL         Maximum Height of Structure(s)                                                                                                                                                                                                                                                                               | n & width & all easements & rights-of-way which abut the parcel.         MUNITY DEVELOPMENT DEPARTMENT STAFF         Maximum coverage of lot by structures         Permanent Foundation Required: YES         NO         Parking Requirement         2         Special Conditions         in writing, by the Community Development Department. The until a final inspection has been completed and a Certificate of upartment (Section 305, Uniform Building Code).         information is correct; I agree to comply with any and all codes, a project. I understand that failure to comply shall result in legal in-use of the building(s).         Date       1-18-07         Date       1/2407 |