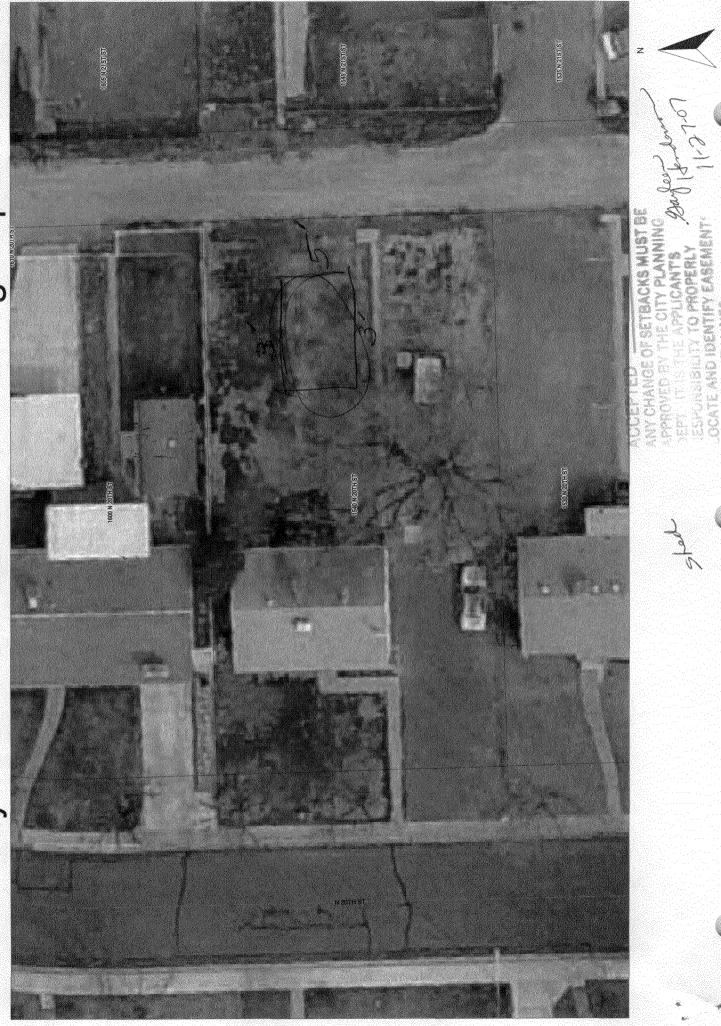

| <b>ه</b>                                                                                                    |                                                                                                                                                                                     |  |  |  |  |
|-------------------------------------------------------------------------------------------------------------|-------------------------------------------------------------------------------------------------------------------------------------------------------------------------------------|--|--|--|--|
| FEE \$ 10.00 PLANNING CLEA                                                                                  | ARANCE BLDG PERMIT NO.                                                                                                                                                              |  |  |  |  |
| TCP \$ 0 (Single Family Residential and A                                                                   | • •                                                                                                                                                                                 |  |  |  |  |
| SIF \$ $\phi$ G 539 - 592/                                                                                  | ent Department                                                                                                                                                                      |  |  |  |  |
| Building Address _1540 North 20                                                                             | No. of Existing Bldgs/ No. Proposed/                                                                                                                                                |  |  |  |  |
| Parcel No. 2945-124-13-005                                                                                  | Sq. Ft. of Existing Bldgs Sq. Ft. Proposed                                                                                                                                          |  |  |  |  |
| Subdivision Del mar                                                                                         | Sq. Ft. of Lot / Parcel                                                                                                                                                             |  |  |  |  |
| Filing Block <u>52</u> Lot <u>5</u>                                                                         | Sq. Ft. Coverage of Lot by Structures & Impervious Surface<br>(Total Existing & Proposed)                                                                                           |  |  |  |  |
| OWNER INFORMATION:                                                                                          | Height of Proposed Structure                                                                                                                                                        |  |  |  |  |
| Name <u>Sandy Klein</u><br>Address <u>1540 N. 20<sup>th</sup>sh</u><br>City/State/Zip <u>G.J. Co. 81501</u> | DESCRIPTION OF WORK & INTENDED USE:                                                                                                                                                 |  |  |  |  |
| Address 1540 N. 20th ch                                                                                     | New Single Family Home (*check type below)<br>Interior Remodel<br>Other (please specify):                                                                                           |  |  |  |  |
| City / State / Zip 6. J., Co. 81501                                                                         | NO WTE SLUIZ Change -                                                                                                                                                               |  |  |  |  |
| APPLICANT INFORMATION:                                                                                      |                                                                                                                                                                                     |  |  |  |  |
| Name <u>Sandy Klein</u><br>Address 1540 N. 20th St.                                                         | Site Built Manufactured Home (UBC)<br>Manufactured Home (HUD)                                                                                                                       |  |  |  |  |
| Address 1540 N. 20th St.                                                                                    | Other (please specify):                                                                                                                                                             |  |  |  |  |
| City / State / Zip G . J., Co . 81501 N                                                                     | IOTES: Storage. Only =                                                                                                                                                              |  |  |  |  |
| Telephone                                                                                                   |                                                                                                                                                                                     |  |  |  |  |
|                                                                                                             | existing & proposed structure location(s), parking, setbacks to all<br>on & width & all easements & rights-of-way which abut the parcel.                                            |  |  |  |  |
| THIS SECTION TO BE COMPLETED BY COM                                                                         | IMUNITY DEVELOPMENT DEPARTMENT STAFF                                                                                                                                                |  |  |  |  |
| ZONE <u>R-8</u> accessory                                                                                   | Maximum coverage of lot by structures $\underline{70\%}$                                                                                                                            |  |  |  |  |
| SETBACKS: Front <u>25'</u> from property line (PL)                                                          | Permanent Foundation Required: YES_ $\smile$ NO                                                                                                                                     |  |  |  |  |
| Side <u>3'</u> from PL Rear <u>5'</u> from PL                                                               | Parking Requirement 2                                                                                                                                                               |  |  |  |  |
| Maximum Height of Structure(s)35                                                                            | Special Conditions                                                                                                                                                                  |  |  |  |  |
| Voting District Driveway<br>Location Approval<br>(Engineer's Initials                                       | s)                                                                                                                                                                                  |  |  |  |  |
|                                                                                                             | l, in writing, by the Community Development Department. The<br>until a final inspection has been completed and a Certificate of<br>Department (Section 305, Uniform Building Code). |  |  |  |  |
|                                                                                                             | e information is correct; I agree to comply with any and all codes,<br>ne project. I understand that failure to comply shall result in legal                                        |  |  |  |  |