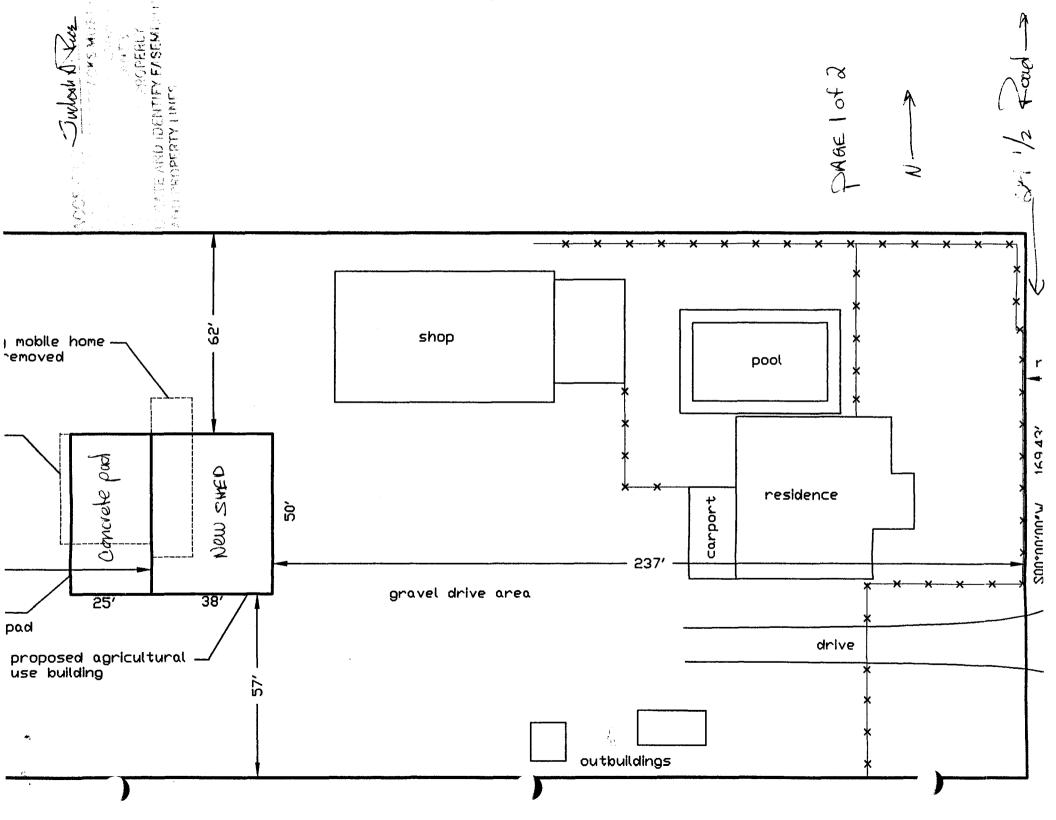

(Pink: Building Department)

(Goldenrod: Utility Accounting)

LOT SIZE: 2.4 ACRES
TAX SCHEDULE: 2945-042-00-154
PROPOSED BLDG.: 1,900 SQ. FT.
SETBACKS (ACCESSORY BLDG.):
FRONT: 25'
SIDE: 3'
REAR: 5'

page 2 of 3

N00\*00'00'E 630'

existing mok to be remov

existing covered storage to be removed

355'

proposed — concrete pad (25'x50')

prop use

)