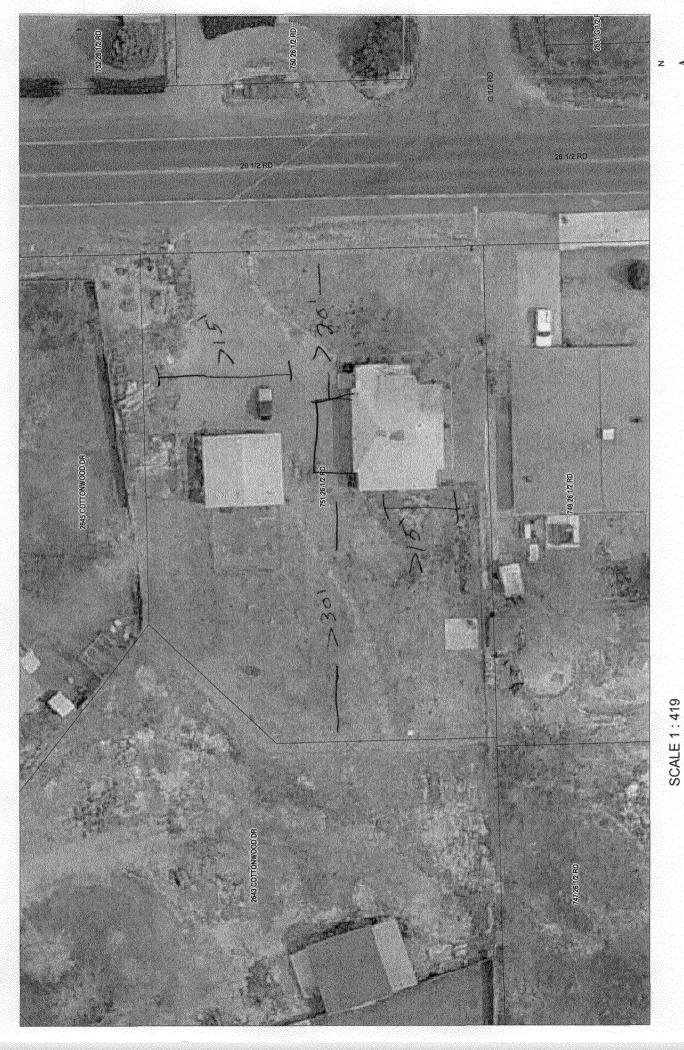

(Pink: Building Department)

26 1/2 RO

St BALK 20' IAST 60 mos set Co 81506 Ro2 Zony 751 36/2 80 English Sed BACK 15' 24124 GARAGE 16128 DRCK South New Deck Existing H005E Mannon 30 / From st dack teck Is St BACK

30,

WcsI

set BACK 151

North