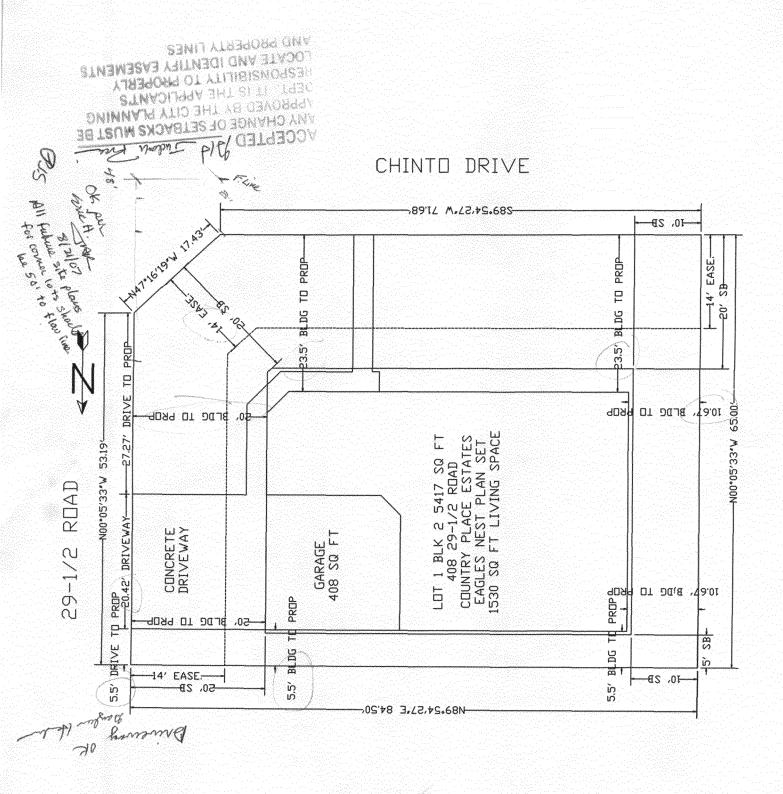

## **PLANNING CLEARANCE**

BLDG PERMIT NO.

(Single Family Residential and Accessory Structures)

**Community Development Department** 

| / ~                                                                                                    |                                                                                                                                                                                                                                                                                                                                                                                                                                                                                                                                                                                                                                                                                                                                                                                                                                                                                                                                                                                                                                                                                                                                                                                                                                                                                                                                                                                                                                                                                                                                                                                                                                                                                                                                                                                                                                                                                                                                                                                                                                                                                                                                |
|--------------------------------------------------------------------------------------------------------|--------------------------------------------------------------------------------------------------------------------------------------------------------------------------------------------------------------------------------------------------------------------------------------------------------------------------------------------------------------------------------------------------------------------------------------------------------------------------------------------------------------------------------------------------------------------------------------------------------------------------------------------------------------------------------------------------------------------------------------------------------------------------------------------------------------------------------------------------------------------------------------------------------------------------------------------------------------------------------------------------------------------------------------------------------------------------------------------------------------------------------------------------------------------------------------------------------------------------------------------------------------------------------------------------------------------------------------------------------------------------------------------------------------------------------------------------------------------------------------------------------------------------------------------------------------------------------------------------------------------------------------------------------------------------------------------------------------------------------------------------------------------------------------------------------------------------------------------------------------------------------------------------------------------------------------------------------------------------------------------------------------------------------------------------------------------------------------------------------------------------------|
| Building Address 403 29 2 Road                                                                         | No. of Existing Bldgs No. Proposed/                                                                                                                                                                                                                                                                                                                                                                                                                                                                                                                                                                                                                                                                                                                                                                                                                                                                                                                                                                                                                                                                                                                                                                                                                                                                                                                                                                                                                                                                                                                                                                                                                                                                                                                                                                                                                                                                                                                                                                                                                                                                                            |
| Parcel No. <b>3</b> 943-173-39-001                                                                     | Sq. Ft. of Existing Bldgs 10/14 Sq. Ft. Proposed 1940                                                                                                                                                                                                                                                                                                                                                                                                                                                                                                                                                                                                                                                                                                                                                                                                                                                                                                                                                                                                                                                                                                                                                                                                                                                                                                                                                                                                                                                                                                                                                                                                                                                                                                                                                                                                                                                                                                                                                                                                                                                                          |
| Subdivision COUNTRY PLACE ESTOTES                                                                      | Sq. Ft. of Lot / Parcel 54/7                                                                                                                                                                                                                                                                                                                                                                                                                                                                                                                                                                                                                                                                                                                                                                                                                                                                                                                                                                                                                                                                                                                                                                                                                                                                                                                                                                                                                                                                                                                                                                                                                                                                                                                                                                                                                                                                                                                                                                                                                                                                                                   |
| Filing / Block Z Lot /                                                                                 | Sq. Ft. Coverage of Lot by Structures & Impervious Surface (Total Existing & Proposed)                                                                                                                                                                                                                                                                                                                                                                                                                                                                                                                                                                                                                                                                                                                                                                                                                                                                                                                                                                                                                                                                                                                                                                                                                                                                                                                                                                                                                                                                                                                                                                                                                                                                                                                                                                                                                                                                                                                                                                                                                                         |
| OWNER INFORMATION:                                                                                     | Height of Proposed Structure                                                                                                                                                                                                                                                                                                                                                                                                                                                                                                                                                                                                                                                                                                                                                                                                                                                                                                                                                                                                                                                                                                                                                                                                                                                                                                                                                                                                                                                                                                                                                                                                                                                                                                                                                                                                                                                                                                                                                                                                                                                                                                   |
| Name TML ENTER MISES                                                                                   | DESCRIPTION OF WORK & INTENDED USE:                                                                                                                                                                                                                                                                                                                                                                                                                                                                                                                                                                                                                                                                                                                                                                                                                                                                                                                                                                                                                                                                                                                                                                                                                                                                                                                                                                                                                                                                                                                                                                                                                                                                                                                                                                                                                                                                                                                                                                                                                                                                                            |
| Address 2350 "G" ROAD                                                                                  | New Single Family Home (*check type below)  Interior Remodel  Addition                                                                                                                                                                                                                                                                                                                                                                                                                                                                                                                                                                                                                                                                                                                                                                                                                                                                                                                                                                                                                                                                                                                                                                                                                                                                                                                                                                                                                                                                                                                                                                                                                                                                                                                                                                                                                                                                                                                                                                                                                                                         |
| City/State/Zip GAZDNO JUNGTON, CO                                                                      | Other (please specify):                                                                                                                                                                                                                                                                                                                                                                                                                                                                                                                                                                                                                                                                                                                                                                                                                                                                                                                                                                                                                                                                                                                                                                                                                                                                                                                                                                                                                                                                                                                                                                                                                                                                                                                                                                                                                                                                                                                                                                                                                                                                                                        |
| APPLICANT INFORMATION:                                                                                 | *TYPE OF HOME PROPOSED:                                                                                                                                                                                                                                                                                                                                                                                                                                                                                                                                                                                                                                                                                                                                                                                                                                                                                                                                                                                                                                                                                                                                                                                                                                                                                                                                                                                                                                                                                                                                                                                                                                                                                                                                                                                                                                                                                                                                                                                                                                                                                                        |
| Name THUENTER PRISES                                                                                   | Site Built Manufactured Home (UBC) Manufactured Home (HUD)                                                                                                                                                                                                                                                                                                                                                                                                                                                                                                                                                                                                                                                                                                                                                                                                                                                                                                                                                                                                                                                                                                                                                                                                                                                                                                                                                                                                                                                                                                                                                                                                                                                                                                                                                                                                                                                                                                                                                                                                                                                                     |
| Address 2350 "6" ROAD                                                                                  | Other (please specify):                                                                                                                                                                                                                                                                                                                                                                                                                                                                                                                                                                                                                                                                                                                                                                                                                                                                                                                                                                                                                                                                                                                                                                                                                                                                                                                                                                                                                                                                                                                                                                                                                                                                                                                                                                                                                                                                                                                                                                                                                                                                                                        |
| City / State / Zip GRAND JUNGTION, CO NO                                                               | OTES:                                                                                                                                                                                                                                                                                                                                                                                                                                                                                                                                                                                                                                                                                                                                                                                                                                                                                                                                                                                                                                                                                                                                                                                                                                                                                                                                                                                                                                                                                                                                                                                                                                                                                                                                                                                                                                                                                                                                                                                                                                                                                                                          |
| Telephone 970-245-9271 81505                                                                           |                                                                                                                                                                                                                                                                                                                                                                                                                                                                                                                                                                                                                                                                                                                                                                                                                                                                                                                                                                                                                                                                                                                                                                                                                                                                                                                                                                                                                                                                                                                                                                                                                                                                                                                                                                                                                                                                                                                                                                                                                                                                                                                                |
| ,                                                                                                      |                                                                                                                                                                                                                                                                                                                                                                                                                                                                                                                                                                                                                                                                                                                                                                                                                                                                                                                                                                                                                                                                                                                                                                                                                                                                                                                                                                                                                                                                                                                                                                                                                                                                                                                                                                                                                                                                                                                                                                                                                                                                                                                                |
|                                                                                                        | isting & proposed structure location(s), parking, setbacks to all                                                                                                                                                                                                                                                                                                                                                                                                                                                                                                                                                                                                                                                                                                                                                                                                                                                                                                                                                                                                                                                                                                                                                                                                                                                                                                                                                                                                                                                                                                                                                                                                                                                                                                                                                                                                                                                                                                                                                                                                                                                              |
| property lines, ingress/egress to the property, driveway location                                      | n & width & all easements & rights-of-way which abut the parcel.                                                                                                                                                                                                                                                                                                                                                                                                                                                                                                                                                                                                                                                                                                                                                                                                                                                                                                                                                                                                                                                                                                                                                                                                                                                                                                                                                                                                                                                                                                                                                                                                                                                                                                                                                                                                                                                                                                                                                                                                                                                               |
| property lines, ingress/egress to the property, driveway location THIS SECTION TO BE COMPLETED BY COMM |                                                                                                                                                                                                                                                                                                                                                                                                                                                                                                                                                                                                                                                                                                                                                                                                                                                                                                                                                                                                                                                                                                                                                                                                                                                                                                                                                                                                                                                                                                                                                                                                                                                                                                                                                                                                                                                                                                                                                                                                                                                                                                                                |
| property lines, ingress/egress to the property, driveway location                                      | Naximum coverage of lot by structures                                                                                                                                                                                                                                                                                                                                                                                                                                                                                                                                                                                                                                                                                                                                                                                                                                                                                                                                                                                                                                                                                                                                                                                                                                                                                                                                                                                                                                                                                                                                                                                                                                                                                                                                                                                                                                                                                                                                                                                                                                                                                          |
| THIS SECTION TO BE COMPLETED BY COMN                                                                   | n & width & all easements & rights-of-way which abut the parcel.  IUNITY DEVELOPMENT DEPARTMENT STAFF                                                                                                                                                                                                                                                                                                                                                                                                                                                                                                                                                                                                                                                                                                                                                                                                                                                                                                                                                                                                                                                                                                                                                                                                                                                                                                                                                                                                                                                                                                                                                                                                                                                                                                                                                                                                                                                                                                                                                                                                                          |
| THIS SECTION TO BE COMPLETED BY COMN  ZONE 8                                                           | Naximum coverage of lot by structures                                                                                                                                                                                                                                                                                                                                                                                                                                                                                                                                                                                                                                                                                                                                                                                                                                                                                                                                                                                                                                                                                                                                                                                                                                                                                                                                                                                                                                                                                                                                                                                                                                                                                                                                                                                                                                                                                                                                                                                                                                                                                          |
| THIS SECTION TO BE COMPLETED BY COMN  ZONE                                                             | Maximum coverage of lot by structures NO NO                                                                                                                                                                                                                                                                                                                                                                                                                                                                                                                                                                                                                                                                                                                                                                                                                                                                                                                                                                                                                                                                                                                                                                                                                                                                                                                                                                                                                                                                                                                                                                                                                                                                                                                                                                                                                                                                                                                                                                                                                                                                                    |
| THIS SECTION TO BE COMPLETED BY COMM  ZONE                                                             | Naximum coverage of lot by structures 70%  Permanent Foundation Required: YESNO  Parking Requirement2                                                                                                                                                                                                                                                                                                                                                                                                                                                                                                                                                                                                                                                                                                                                                                                                                                                                                                                                                                                                                                                                                                                                                                                                                                                                                                                                                                                                                                                                                                                                                                                                                                                                                                                                                                                                                                                                                                                                                                                                                          |
| THIS SECTION TO BE COMPLETED BY COMM  ZONE                                                             | Naximum coverage of lot by structures 70%  Permanent Foundation Required: YESNO  Parking Requirement  Special Conditions                                                                                                                                                                                                                                                                                                                                                                                                                                                                                                                                                                                                                                                                                                                                                                                                                                                                                                                                                                                                                                                                                                                                                                                                                                                                                                                                                                                                                                                                                                                                                                                                                                                                                                                                                                                                                                                                                                                                                                                                       |
| THIS SECTION TO BE COMPLETED BY COMM  ZONE                                                             | Naximum coverage of lot by structures 70%  Permanent Foundation Required: YESNO  Parking Requirement  Special Conditions  in writing, by the Community Development Department. The notil a final inspection has been completed and a Certificate of                                                                                                                                                                                                                                                                                                                                                                                                                                                                                                                                                                                                                                                                                                                                                                                                                                                                                                                                                                                                                                                                                                                                                                                                                                                                                                                                                                                                                                                                                                                                                                                                                                                                                                                                                                                                                                                                            |
| THIS SECTION TO BE COMPLETED BY COMM  ZONE                                                             | Naximum coverage of lot by structures 70%  Permanent Foundation Required: YESNO  Parking Requirement  Special Conditions  in writing, by the Community Development Department. The ntil a final inspection has been completed and a Certificate of partment (Section 305, Uniform Building Code).                                                                                                                                                                                                                                                                                                                                                                                                                                                                                                                                                                                                                                                                                                                                                                                                                                                                                                                                                                                                                                                                                                                                                                                                                                                                                                                                                                                                                                                                                                                                                                                                                                                                                                                                                                                                                              |
| THIS SECTION TO BE COMPLETED BY COMM  ZONE                                                             | New Midth & all easements & rights-of-way which abut the parcel.  IUNITY DEVELOPMENT DEPARTMENT STAFF  Maximum coverage of lot by structures 70%  Permanent Foundation Required: YESNO  Parking Requirement  Special Conditions  in writing, by the Community Development Department. The ntil a final inspection has been completed and a Certificate of partment (Section 305, Uniform Building Code).  information is correct; I agree to comply with any and all codes,                                                                                                                                                                                                                                                                                                                                                                                                                                                                                                                                                                                                                                                                                                                                                                                                                                                                                                                                                                                                                                                                                                                                                                                                                                                                                                                                                                                                                                                                                                                                                                                                                                                    |
| THIS SECTION TO BE COMPLETED BY COMM  ZONE                                                             | Naximum coverage of lot by structures 70%  Permanent Foundation Required: YESNO  Parking Requirement  Special Conditions  in writing, by the Community Development Department. The ntil a final inspection has been completed and a Certificate of partment (Section 305, Uniform Building Code).  information is correct; I agree to comply with any and all codes, project. I understand that failure to comply shall result in legal n-use of the building(s).                                                                                                                                                                                                                                                                                                                                                                                                                                                                                                                                                                                                                                                                                                                                                                                                                                                                                                                                                                                                                                                                                                                                                                                                                                                                                                                                                                                                                                                                                                                                                                                                                                                              |
| THIS SECTION TO BE COMPLETED BY COMM  ZONE                                                             | Naximum coverage of lot by structures 70%  Permanent Foundation Required: YESNO  Parking Requirement2  Special Conditions  in writing, by the Community Development Department. The notil a final inspection has been completed and a Certificate of partment (Section 305, Uniform Building Code).  Information is correct; I agree to comply with any and all codes, project. I understand that failure to comply shall result in legal n-use of the building(s).  Date                                                                                                                                                                                                                                                                                                                                                                                                                                                                                                                                                                                                                                                                                                                                                                                                                                                                                                                                                                                                                                                                                                                                                                                                                                                                                                                                                                                                                                                                                                                                                                                                                                                      |
| THIS SECTION TO BE COMPLETED BY COMM  ZONE                                                             | Naximum coverage of lot by structures 10%  Permanent Foundation Required: YES NO Parking Requirement 2  Special Conditions  In writing, by the Community Development Department. The Intil a final inspection has been completed and a Certificate of partment (Section 305, Uniform Building Code).  Information is correct; I agree to comply with any and all codes, project. I understand that failure to comply shall result in legal in-use of the building(s).  Date 15-Aug -07  Date 15-Au |