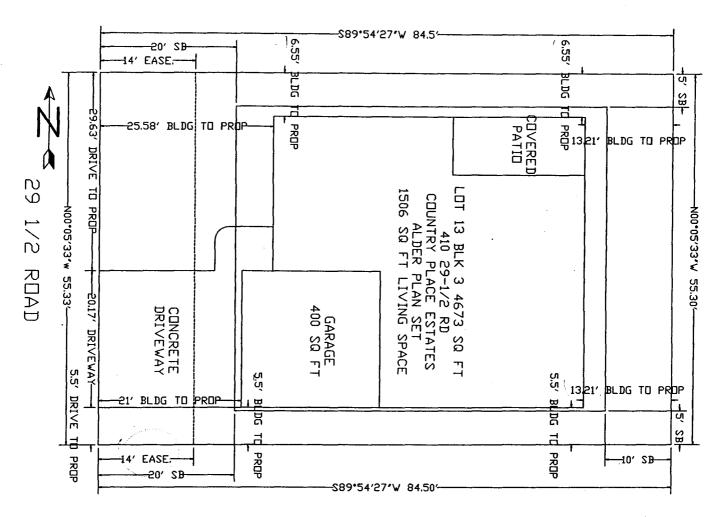

## **Community Development Department**

| Building Address 410 291/2 ROAD                                                                        | No. of Existing Bldgs No.                                                                                                                                                                                                                                                                                                                                                            | o. Proposed                                                                                       |
|--------------------------------------------------------------------------------------------------------|--------------------------------------------------------------------------------------------------------------------------------------------------------------------------------------------------------------------------------------------------------------------------------------------------------------------------------------------------------------------------------------|---------------------------------------------------------------------------------------------------|
| Parcel No. 2943~174-40-01 <b>%</b> 3                                                                   | Sq. Ft. of Existing Bldgs O Sc                                                                                                                                                                                                                                                                                                                                                       | ı. Ft. Proposed <u>1906</u>                                                                       |
| Subdivision COUNTRY PLACE ESTATES                                                                      | Sq. Ft. of Lot / Parcel                                                                                                                                                                                                                                                                                                                                                              | 73                                                                                                |
| Filing                                                                                                 | Sq. Ft. Coverage of Lot by Structures & I                                                                                                                                                                                                                                                                                                                                            | mpervious Surface                                                                                 |
| OWNER INFORMATION:                                                                                     | (Total Existing & Proposed)                                                                                                                                                                                                                                                                                                                                                          | 18'                                                                                               |
| Name TML ENTERPRISES INC  Address 10. Box 2569                                                         | DESCRIPTION OF WORK & INTENE                                                                                                                                                                                                                                                                                                                                                         | type below)                                                                                       |
|                                                                                                        | Interior RemodelAdd Other (please specify):                                                                                                                                                                                                                                                                                                                                          |                                                                                                   |
| City / State / Zip GT C0 8150 Z                                                                        |                                                                                                                                                                                                                                                                                                                                                                                      |                                                                                                   |
| Name TML ENTERPRISES INC                                                                               | *TYPE OF HOME PROPOSED:  X Site Built                                                                                                                                                                                                                                                                                                                                                | nufactured Home (UBC)                                                                             |
| Address Po Box 2569                                                                                    | Outer (produce openiny)                                                                                                                                                                                                                                                                                                                                                              |                                                                                                   |
| City / State / Zip & J CO 81502 NC                                                                     | TES:                                                                                                                                                                                                                                                                                                                                                                                 |                                                                                                   |
| Telephone 970 - 245 - 927/                                                                             |                                                                                                                                                                                                                                                                                                                                                                                      |                                                                                                   |
| REQUIRED: One plot plan, on 8 1/2" x 11" paper, showing all ex                                         | isting & proposed structure location(s)                                                                                                                                                                                                                                                                                                                                              | narking sethacks to all                                                                           |
| property lines, ingress/egress to the property, driveway location                                      |                                                                                                                                                                                                                                                                                                                                                                                      |                                                                                                   |
|                                                                                                        | a & width & all easements & rights-of-wa                                                                                                                                                                                                                                                                                                                                             | y which abut the parcel.                                                                          |
| property lines, ingress/egress to the property, driveway location                                      | a & width & all easements & rights-of-wa                                                                                                                                                                                                                                                                                                                                             | y which abut the parcel.  NT STAFF                                                                |
| property lines, ingress/egress to the property, driveway location THIS SECTION TO BE COMPLETED BY COMP | a & width & all easements & rights-of-wall<br>IUNITY DEVELOPMENT DEPARTME                                                                                                                                                                                                                                                                                                            | y which abut the parcel.  NT STAFF  es 70%                                                        |
| THIS SECTION TO BE COMPLETED BY COMN  ZONE &                                                           | Maximum coverage of lot by structure                                                                                                                                                                                                                                                                                                                                                 | NT STAFF es 70 % NO                                                                               |
| THIS SECTION TO BE COMPLETED BY COMN  ZONE   SETBACKS: Front from property line (PL)                   | Maximum coverage of lot by structure  Permanent Foundation Required: YE                                                                                                                                                                                                                                                                                                              | which abut the parcel.  NT STAFF  SSX_NO                                                          |
| THIS SECTION TO BE COMPLETED BY COMN  ZONE                                                             | Maximum coverage of lot by structure Permanent Foundation Required: YE Parking Requirement                                                                                                                                                                                                                                                                                           | which abut the parcel.  NT STAFF  SSX_NO                                                          |
| THIS SECTION TO BE COMPLETED BY COMN  ZONE                                                             | Maximum coverage of lot by structure Permanent Foundation Required: YE Parking Requirement Special Conditions  n writing, by the Community Development a final inspection has been comple                                                                                                                                                                                            | which abut the parcel.  NT STAFF  as 70 %  SS_X NO  ment Department. The ted and a Certificate of |
| THIS SECTION TO BE COMPLETED BY COMM  ZONE                                                             | Maximum coverage of lot by structure Permanent Foundation Required: YE Parking Requirement Special Conditions  In writing, by the Community Developmental a final inspection has been completed partment (Section 305, Uniform Building Information is correct; I agree to comply project. I understand that failure to corrects.                                                    | nent Department. The ted and a Certificate of g Code).                                            |
| THIS SECTION TO BE COMPLETED BY COMN  ZONE                                                             | Maximum coverage of lot by structure Permanent Foundation Required: YE Parking Requirement Special Conditions  In writing, by the Community Developmental a final inspection has been completed partment (Section 305, Uniform Building Information is correct; I agree to comply project. I understand that failure to corrects.                                                    | nent Department. The ted and a Certificate of g Code).                                            |
| THIS SECTION TO BE COMPLETED BY COMM  ZONE                                                             | Maximum coverage of lot by structure Permanent Foundation Required: YE Parking Requirement Special Conditions  In writing, by the Community Developmental a final inspection has been comple bartment (Section 305, Uniform Building Information is correct; I agree to comply project. I understand that failure to consult of the building(s).                                     | nent Department. The ted and a Certificate of g Code).                                            |
| THIS SECTION TO BE COMPLETED BY COMM  ZONE                                                             | Maximum coverage of lot by structure Permanent Foundation Required: YE Parking Requirement Special Conditions  In writing, by the Community Developmental a final inspection has been completed bartment (Section 305, Uniform Building Information is correct; I agree to comply project. I understand that failure to connuse of the building(s).                                  | nent Department. The ted and a Certificate of g Code).                                            |
| THIS SECTION TO BE COMPLETED BY COMN  ZONE                                                             | Maximum coverage of lot by structure Permanent Foundation Required: YE Parking Requirement Special Conditions  In writing, by the Community Developmental a final inspection has been completed bartment (Section 305, Uniform Building Information is correct; I agree to comply project. I understand that failure to consult of the building Section 305.  Date  Date  Date  Date | nent Department. The ted and a Certificate of g Code).                                            |